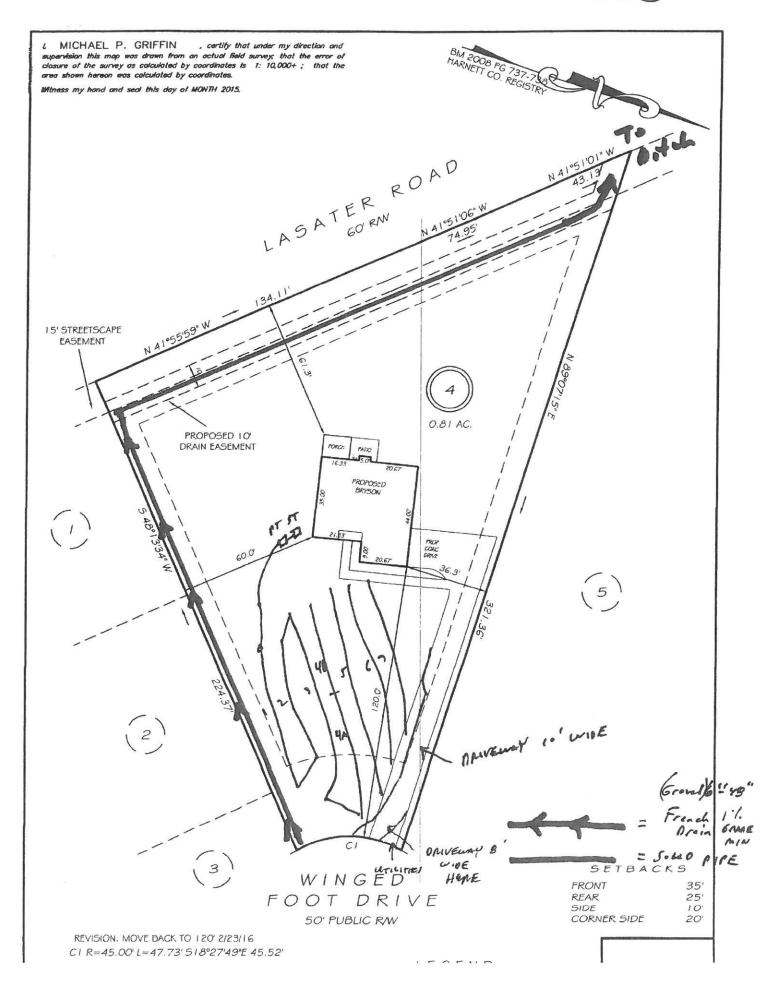

Authorized State Agent: \_

HTE# 15-537639 M2 Harnett Lounty Department of Public Heart

28769

10F3

| 20/09                                                                                                                                                                                                                                                                     |
|---------------------------------------------------------------------------------------------------------------------------------------------------------------------------------------------------------------------------------------------------------------------------|
| Improvement Permit ( · Dave Moved                                                                                                                                                                                                                                         |
| A building permit cannot be issued with only an Improvement Permit  PROPERTY LOCATION: WINGES FORTS  PROPERTY LOCATION: WINGES FORTS  PROPERTY LOCATION: WINGES FORTS                                                                                                     |
| THOLERIT EXCHION.                                                                                                                                                                                                                                                         |
| ISSUED TO: H+H OPEIRE HOMES SUBDIVISION WALRUT GROVE LOT # 204                                                                                                                                                                                                            |
| NEW REPAIR EXPANSION Site Improvements required prior to Construction Authorization Issuance:                                                                                                                                                                             |
| Type of Structure: SEO (35 x42)  Proposed Wastewater System Type: Pump To 25% REDUCTION  ALL UTILITIES WILL NEED TO BE RELOCATED  ALL UTILITIES WILL NEED TO BE RELOCATED                                                                                                 |
| Projected Daily Flow: 360 GPD From Front RIGHT CORNER OF LOT TO                                                                                                                                                                                                           |
| Number of bedresses 3                                                                                                                                                                                                                                                     |
| Basement UYes DINO Number of Occupants: 5 max ACCOMADATE 10 DRIVE DIRECT LY ROSACEUT                                                                                                                                                                                      |
| Pump Required: Ares   No May be required based on final location and elevations of facilities   TO PROPERTY LINE                                                                                                                                                          |
| Type of Water Supply:   Community Public   Well Distance from well 100 feet Permit valid for: Five years                                                                                                                                                                  |
| Permit conditions: No expiration                                                                                                                                                                                                                                          |
| 120 00                                                                                                                                                                                                                                                                    |
| Authorized State Agent::  Date: 3 22 16  SEE ATTACHED SITE SKETCH                                                                                                                                                                                                         |
| Authorized State Agent::  Date: 5 SEE ATTACHED SITE SKETCH  The issuance of this permit by the Health Department in no way guarantees the issuance of the permit holder is responsible for checking with appropriate governing bodies in meeting their requirements. This |
| ite is subject to revocation if the site plan, plat, or the intended use changes. The Improvement Person shall not be affected by a change in ownership of the site. This permit is subject to compliance with the provisions of                                          |
| he Laws and Rules for Sewage Treatment and Disposal and to conditions of this permit                                                                                                                                                                                      |
|                                                                                                                                                                                                                                                                           |
| Construction Authorization                                                                                                                                                                                                                                                |
| (Required for Building Permit)                                                                                                                                                                                                                                            |
| the construction and installation requirements of Rules .1950, .1952, .1954, .1955, .1956, .1957, .1958. and .1959 are incorporated by references into this permit and shall be met. Systems shall be installed in accordance with the attached system layout.            |
| COURD TO HATH ONSITE HOMES PROPERTY LOCATION WINGER FOR DO                                                                                                                                                                                                                |
| SSUED TO: H+H ONSITE HOMES PROPERTY LOCATION: WINGED FOOT DO LOT # 004                                                                                                                                                                                                    |
| Facility Type: 500 (35×40) New Expansion Repair                                                                                                                                                                                                                           |
| Basement?  Yes No. Basement Fixtures? Yes No.                                                                                                                                                                                                                             |
| Type of Wastewater System** Pume To INFILTORITOR (Initial) Wastewater Flow: 360 GPD                                                                                                                                                                                       |
| See note below if applicable (1)                                                                                                                                                                                                                                          |
| Pump to INFILTANTOR (Repair)                                                                                                                                                                                                                                              |
| nstallation Requirements/Conditions Number of trenches                                                                                                                                                                                                                    |
| Septic Tank Size 1000 gallons Exact length of each trench 307 feet Trench Spacing: Feet on Center Pump Tank Size 1000 gallons Trenches shall be installed on contour at a Soil Cover: 6 inches                                                                            |
| Pump Tank Size gallons                                                                                                                                                                                                                                                    |
| Maximum Trench Depth of: 12-14 inches (Maximum soil cover shall not exceed                                                                                                                                                                                                |
| (Trench bottoms shall be level to $\pm /-1/4$ " 36" above the trench bottom)                                                                                                                                                                                              |
| in all directions)                                                                                                                                                                                                                                                        |
| Pump Requirements:ft. TDH vs GPM inches below pipe                                                                                                                                                                                                                        |
| Aggregate Depth: inches above pipe                                                                                                                                                                                                                                        |
| Conditions: PERMY BASED ON PROPOSEL FROM ARPLICANTS SOIL SCIENTIST inches above pipe inches total SCE PATROTED STEETS FOR SITE PLAN AND ALL SOECIFICATIONS                                                                                                                |
| SEE ATTROJED SHEETS FOR SITE FLAN AND ALL DECIFICATIONS                                                                                                                                                                                                                   |
| VATER LINES (INCLUDING IRRIGATION) MUST BE 10FT. FROM ANY PART OF SEPTIC SYSTEM OR REPAIR AREA.                                                                                                                                                                           |
| IO UTILITIES ALLOWED IN INITIAL OR REPAIR DRAIN FIELD AREA.                                                                                                                                                                                                               |
| *If applicable: I understand the system type specified is different from the type specified on the application. I accept the specifications of this permit.                                                                                                               |
| п аррисавие. Ганострано не просени дре престеч по чтетене пот не суре престеч он не аррисации. Гассере не преставион от инпретте.                                                                                                                                         |
| Owner/Legal Representative Signature: Date:                                                                                                                                                                                                                               |
| Owner/Legal Representative Signature:                                                                                                                                                                                                                                     |
| onstruction Authorization is subject to compliance with the provisions of the Laws and Rules for Sewage Treatment and Disposal and to the conditions of this permit.                                                                                                      |

Construction Authorization Expiration Date:

SOUTHEASTERN SOIL & ENVIRONMENTAL ASSOC., INC.

Add 6" COUER OVER SYSTEM

LANASCARE TO SHED WATER

PROPOSED SUBSURFACE WASTE DISPOSAL SYSTEM DETAIL SHEET

|           | SUBDIVISI                | ON: WALNUT GROVE<br>PUMP TO |                  | LOT 4                          | 4            |  |
|-----------|--------------------------|-----------------------------|------------------|--------------------------------|--------------|--|
|           | INITIAL SY               | STEM: APPROVED 25% RECU     | CTION (INFILTRAS | MEPAIR INSUTATION              | 25% pequeton |  |
|           | DISTRIBUTION: SEALAC     |                             | ~~~              | DISTRIBUTION SEMAC             |              |  |
|           | BENCHMA                  | ARK: 100.0                  |                  | LOCATION FC 4/                 | <i>'</i> -   |  |
|           | NO. BEDRO                | OOMS: 3                     |                  | LTAR O. & GPO/FT               | L            |  |
|           | LINE                     | FLAG COLOR                  | ELEVATION        | LENGTH                         |              |  |
|           |                          |                             |                  |                                | -            |  |
|           | 41                       | y                           | 101.42           | 67'                            |              |  |
| In. t. al | 3 2                      | В                           | 101.67           | 90 '                           |              |  |
| 473       | ( 3                      | <u>y</u>                    | 101.34           | 100                            |              |  |
|           | LYA                      | B                           | 101.08           | 55 ^                           |              |  |
|           |                          |                             | •                | 307'                           |              |  |
|           | 48                       | В                           | 101.08           | 50'                            |              |  |
|           | 5                        | <del>y</del>                | 100.84           | 100'                           | 0            |  |
|           | 6                        | В                           | 100.67           | 95                             |              |  |
|           | 7                        | y                           | 100.37           | 72'                            |              |  |
|           |                          |                             |                  | 310'                           |              |  |
|           |                          |                             |                  |                                |              |  |
|           |                          |                             |                  |                                | 1            |  |
|           | BY MEAKEN                |                             |                  | DATE 02/2016                   |              |  |
|           | TYPICAL PROFILE          |                             | $(\mathscr{L})$  | THERE SHALL BE NO GRADING,     |              |  |
|           | 0-14 US (VFr, aug-)      |                             | w.               | CUTTING, LOGGING OR OTHER SOIL |              |  |
|           | 14-27 Sec (Fr/wfshil)    |                             |                  | DISTURBANCE IN SEPTIC AREA     |              |  |
|           | 27-4,+ Secon (Fi, su/ME) |                             | / */             | PROTECT VERTIC                 |              |  |
|           | INSTACL AT 12-144        |                             | * /              | MARK FRENCH ARA                | N 70 43"     |  |