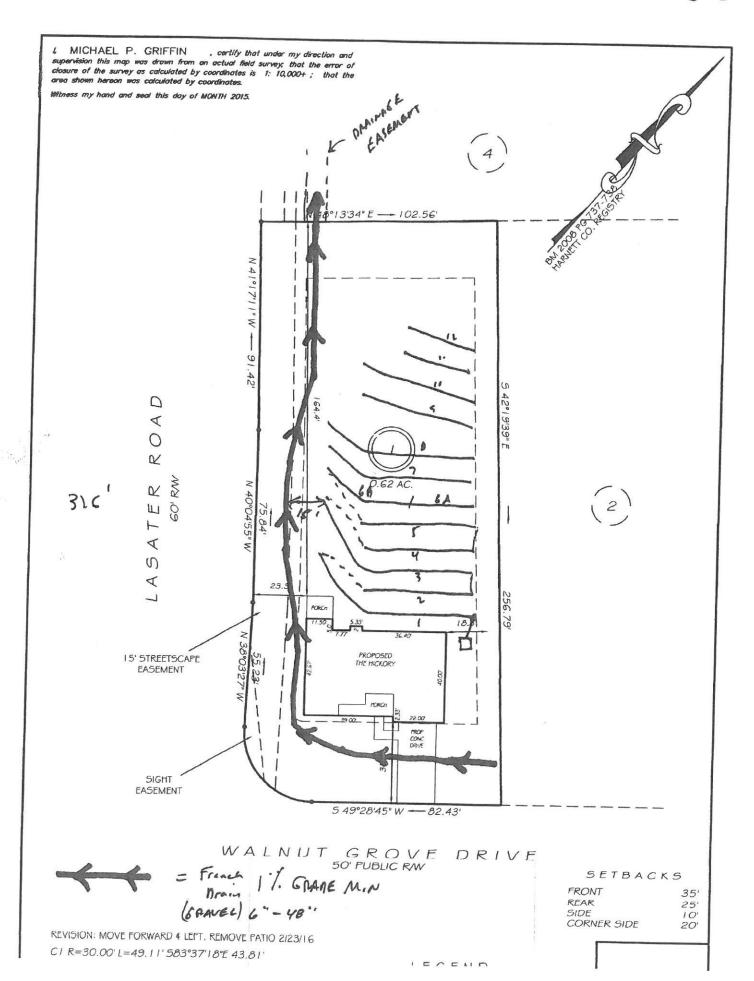

| 70' 75' 50' 50' 25' 75' 01V1959 730'  DATE 02/2015                               |

@ French Drain to be installed as SHOWN ON PLOT PLAN. GRAVEL FROM 6-48" IN TRENCH (12") OUTLET IS BELOW GOT 4 THRONGH EASEMENT. FRENCH PRAIN WILL BE DECOPE IE IN REAM

PROTECT @ INSTAU FIRST 50' OF UNES @ 12"

FINAL FOOTAGE OF LIVES 143 WILL BE UPT. 18" DEEP.

ADD 6" COVER OVER SYSTEM. LANDSCAPE TO SHED WATER ALLAY FROM SUITEM