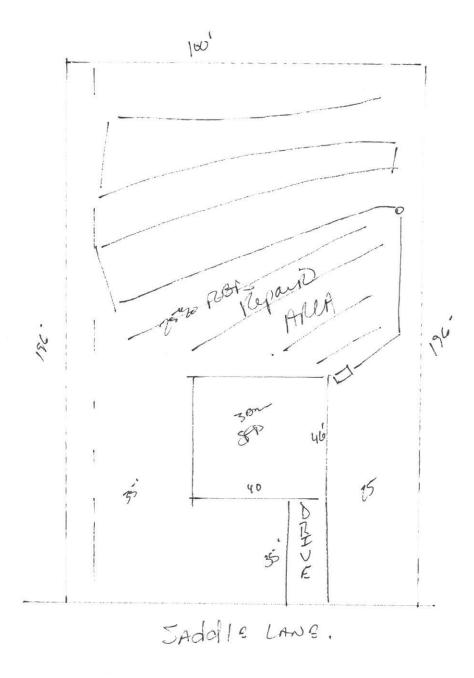

| HTE# 15-5-37574 R H                                                                                                                                                                                  | larnett County Departmer                                                                                                      | t of Publ              | ic Health                                 | 28672                                              |
|------------------------------------------------------------------------------------------------------------------------------------------------------------------------------------------------------|-------------------------------------------------------------------------------------------------------------------------------|------------------------|-------------------------------------------|----------------------------------------------------|
|                                                                                                                                                                                                      | Improvement P                                                                                                                 | ermit                  |                                           |                                                    |
|                                                                                                                                                                                                      |                                                                                                                               |                        | Permit                                    |                                                    |
| ISSUED TO: <u>GARLY REBAINSON 1 Hor</u><br>NEW 2 REPAIR = EX                                                                                                                                         | PROPERTY LOCATION:                                                                                                            | Sx 1434                | Bruce Johnson                             | RS                                                 |
| ISSUED TO: GARY Roberson / to                                                                                                                                                                        | ma, LLC SUBDIVISION                                                                                                           | TOHNSON 1              | Envo                                      | LOT # <u></u>                                      |
| NEW 🖉 🕴 REPAIR 🗆 EX                                                                                                                                                                                  | PANSION D Site                                                                                                                | Improvements req       | uired prior to Construction Autho         | rization Issuance:                                 |
| Type of Structure: Stars<br>Proposed Wastewater System Type: 25% Tug                                                                                                                                 | N                                                                                                                             |                        |                                           |                                                    |
| Proposed Wastewater System Type: 278164                                                                                                                                                              | 1200000                                                                                                                       |                        |                                           |                                                    |
| Projected Daily Flow: <u>360</u> GPD                                                                                                                                                                 |                                                                                                                               |                        |                                           |                                                    |
| Number of bedrooms: Number o<br>Basement 🗆 Yes 🖾 No                                                                                                                                                  | i occupants:max                                                                                                               |                        |                                           |                                                    |
| Pump Required: 🗆 Yes 🗆 No 🖾 May b                                                                                                                                                                    | e required based on final location and elevations                                                                             | of facilities          |                                           |                                                    |
| Type of Water Supply:  Community  Permit conditions:                                                                                                                                                 |                                                                                                                               |                        | Permit valid for:                         | <ul><li>Five years</li><li>No expiration</li></ul> |
|                                                                                                                                                                                                      | 1, 10                                                                                                                         |                        |                                           | a dan karana bahaya ayar a                         |
| Authorized State Agent:                                                                                                                                                                              | MAnhan Date:                                                                                                                  | 1-12-1                 | 5 SEE AT                                  | TACHED SITE SKETCH                                 |
| The issuance of this permit by the Health Department in no was<br>site is subject to revocation if the site plan, plat, or the intend<br>the Laws and Rules for Sewage Treatment and Disposal and to | ay guarantees the issuance of other permits. The permit holde<br>ded use changes. The Improvement Permit shall not be affecte | is responsible for che | cking with appropriate governing bodies i | n meeting their requirements. This                 |
|                                                                                                                                                                                                      | Construction Autho                                                                                                            |                        |                                           |                                                    |
| TI                                                                                                                                                                                                   | (Required for Building F                                                                                                      |                        |                                           | 1.01.2.2.0.12                                      |
| The construction and installation requirements of Rules .1950, .<br>with the attached system layout.                                                                                                 |                                                                                                                               |                        | 6                                         |                                                    |
| ISSUED TO: <u>6 Any 1666 Son</u><br>Facility Type: <u>SFD</u><br>Basement? I Yes I No Baseme                                                                                                         | Homes ICC PROPERTY LOC<br>SUBDIVISION _                                                                                       | ATION: <u>8x/</u>      | 134 Bruch John                            | LOT # _ ?                                          |
| Facility Type:                                                                                                                                                                                       | New 🖵 Expansion                                                                                                               | 🗆 Repair               |                                           | ar-or-estadity on the transferration is a second   |
| Basement? 🗆 Yes 🗹 No 🛛 Baseme                                                                                                                                                                        | ent Fixtures? 🗆 Yes 🗹 No                                                                                                      |                        |                                           |                                                    |
| Type of Wastewater System**                                                                                                                                                                          | Blover System                                                                                                                 |                        | (Initial) Wastewater Flow:                | 360 GPD                                            |
| (See note below, if applicable 🗆)                                                                                                                                                                    | 1                                                                                                                             |                        |                                           |                                                    |
| 2522                                                                                                                                                                                                 | Number of trenches(Re                                                                                                         | pair)                  |                                           |                                                    |
| Installation Requirements/Conditions                                                                                                                                                                 | Number of trenches                                                                                                            | -                      | 9                                         |                                                    |
| Septic Tank Size <u>/000</u> gallons                                                                                                                                                                 |                                                                                                                               |                        |                                           | _ Feet on Center                                   |
| Pump Tank Size gallons                                                                                                                                                                               | Trenches shall be installed on contou                                                                                         | ir at a                | Soil Cover: <u>6</u>                      |                                                    |
|                                                                                                                                                                                                      | Maximum Trench Depth of: $18$                                                                                                 |                        |                                           |                                                    |
|                                                                                                                                                                                                      | (Trench bottoms shall be level to +                                                                                           | /-1/4"                 | 36" above the trench bo                   | ttom)                                              |
|                                                                                                                                                                                                      | in all directions)                                                                                                            |                        | /                                         |                                                    |
| Pump Requirements:ft. TDH vs.                                                                                                                                                                        | GPM                                                                                                                           |                        |                                           | inches below pipe                                  |
| Conditions:                                                                                                                                                                                          |                                                                                                                               |                        | Aggregate Depth:                          | inches above pipe<br>inches total                  |
| WATER LINES (INCLUDING IRRIGATION) N                                                                                                                                                                 | AUST BE 10FT, FROM ANY PART OF SEPTI                                                                                          | C SYSTEM OR F          | EPAIR AREA.                               |                                                    |
| NO UTILITIES ALLOWED IN INITIAL OR REI                                                                                                                                                               |                                                                                                                               |                        |                                           |                                                    |
| **If applicable: I understand the system type sp                                                                                                                                                     | pecified is different from the type specified of                                                                              | n the application.     | I accept the specifications of            | this permit.                                       |
| Owner/Legal Representative Signature:<br>This Construction Authorization is subject to revocation if the si                                                                                          |                                                                                                                               |                        | Date:                                     |                                                    |
| This Construction Authorization is subject to revocation if the si<br>Construction Authorization is subject to compliance with the pro                                                               |                                                                                                                               |                        |                                           | ATTACHED SITE SKETCH                               |
|                                                                                                                                                                                                      | 2 1 1                                                                                                                         |                        |                                           |                                                    |
| Authorized State Agent:                                                                                                                                                                              | Construction Authorizati                                                                                                      | Date:                  | $\frac{1-12-14}{1-12-14}$                 | /                                                  |