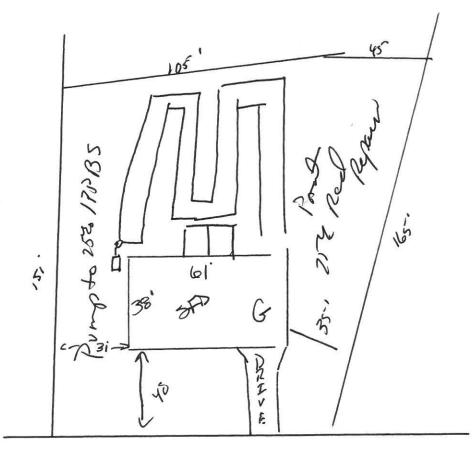

## Harnett County Department of Public Health Site Sketch

|               |            |        | PROPERTY L  | LOCATON SULY. | 37 BA  | Umal R |                |    |
|---------------|------------|--------|-------------|---------------|--------|--------|----------------|----|
| ISSUED TO: _  | STANCES    | Busten | S INC SUBDI | VISION HAR    | dan 70 | enfe   | LOT # <u>4</u> | 0_ |
| Authorized St | ate Agent: | mes E  | Mark        | and           | Date:  | 12-8-  | 15-            |    |