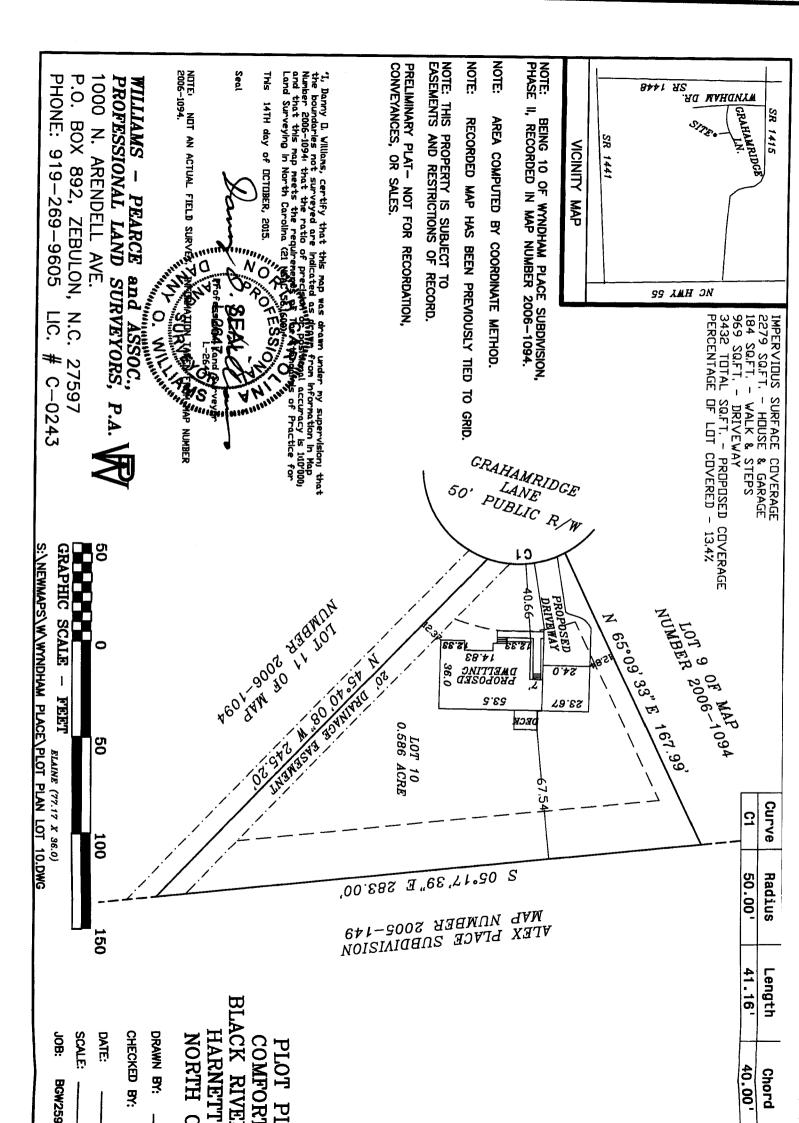

| Central Perm                                                | itting 108 E. Fro                                 | ont Street. Lillington.                                              | . NC 27546 Ph                                     | DENTIAL LAND USE APP<br>one: (910) 893-7525 ext:2<br>SE) & SITE PLAN ARE REQUIRE                                 | Eav. (040) 902 0700                         | www.harnett.org/permit              |
|-------------------------------------------------------------|---------------------------------------------------|----------------------------------------------------------------------|---------------------------------------------------|------------------------------------------------------------------------------------------------------------------|---------------------------------------------|-------------------------------------|
| LANDOWNER: C                                                | omfort Homes, Inc                                 | <b>.</b>                                                             | M                                                 | ailing Address: P O Box 36                                                                                       | 69                                          |                                     |
| City: Clayton                                               |                                                   | State:_NCz                                                           | ip:Conta                                          | ct No: 919 553 3242                                                                                              | Email: comfrthon                            | nes@aol.com                         |
| Co                                                          | mfort Homes inc                                   |                                                                      |                                                   | D O D                                                                                                            |                                             |                                     |
| City: Clayton                                               | ant information if differe                        | State: Zi                                                            | ip: <u>27528</u> Conta                            | ct No: 919 553 3242                                                                                              | Email: comfrthon                            | nes@aol.com                         |
| CONTACT NAME                                                | APPLYING IN OFFI                                  | ICE: Julian Stewar                                                   | rt                                                |                                                                                                                  | Phone #919 422 1481                         |                                     |
| PROPERTY LOCA                                               | ATION: Subdivision:                               | Wyndham Place                                                        |                                                   |                                                                                                                  | Lot #: 10                                   | Lot Size: .586                      |
| State Road # 1448                                           | State                                             | Road Name: Rawl                                                      | s Church Rd                                       |                                                                                                                  | Map Book & Pa                               | 4991 JOS 4994                       |
| Parcel: PA-30                                               | V                                                 | IV/                                                                  | PIN                                               | : 0664-98-7632.000<br>Page:                                                                                      |                                             |                                     |
|                                                             |                                                   |                                                                      |                                                   | Page:                                                                                                            | _Power Company*:<br>from                    |                                     |
| ☐ Mod: (Size                                                | (is the bo<br>x) # Bedro<br>(is the se<br>Home:SW | onus room finished?  oms # Baths  cond floor finished?  _DWTW (Size_ | () yes () no Basement (w/wo '() yes () nox) # l   | bath): Garage: ✓ Down a closet? () yes (✓)  bath) Garage: Si  Any other site built addition  Bedrooms: Garage:   | te Built Deck: On one? () yes () no         | bedrooms)<br>Frame Off Frame        |
|                                                             |                                                   |                                                                      |                                                   | Hours of Operation:                                                                                              |                                             | #Employees:                         |
|                                                             |                                                   |                                                                      |                                                   | ,                                                                                                                |                                             |                                     |
| Sewage Supply:  Does owner of this to  Does the property of | New Septic Tan                                    | k (Complete Checkind that contains a multistant whether underground  | list) Existin anufactured home ound or overhead ( | ellings using wellg  g Septic Tank (Complete Cl within five hundred feet (500  ✓) yes () no  lanufactured Homes: | necklist) County D') of tract listed above? | Sewer<br>() yes ( <del>_</del> ) no |
|                                                             | tial Property Line S                              |                                                                      | Comments:                                         |                                                                                                                  |                                             |                                     |
| Front <b>Minimum</b>                                        |                                                   |                                                                      |                                                   |                                                                                                                  |                                             |                                     |
| Rear                                                        | 25'                                               | 67'                                                                  |                                                   |                                                                                                                  |                                             |                                     |
| Closest Side                                                | 10'                                               | 12'                                                                  |                                                   |                                                                                                                  |                                             |                                     |
| Sidestreet/corner to                                        |                                                   |                                                                      |                                                   |                                                                                                                  |                                             |                                     |
| Nearest Building on same lot                                | <u>n/a</u>                                        |                                                                      |                                                   |                                                                                                                  |                                             |                                     |

| SPECIFIC DIRECTIONS TO THE PROPERTY FROM LILLINGTON:                   | 401 N, right on Rawls Church Rd, left on Atkins road, subdivision on left                                                                                                                |
|------------------------------------------------------------------------|------------------------------------------------------------------------------------------------------------------------------------------------------------------------------------------|
|                                                                        |                                                                                                                                                                                          |
|                                                                        |                                                                                                                                                                                          |
|                                                                        |                                                                                                                                                                                          |
|                                                                        |                                                                                                                                                                                          |
|                                                                        |                                                                                                                                                                                          |
|                                                                        |                                                                                                                                                                                          |
|                                                                        |                                                                                                                                                                                          |
| If permits are granted Lagree to conform to all ordinances and laws of | f the State of North Carolina analysis and                                                                                                                                               |
| hereby state that toregoing statements are accurate and correct to the | f the State of North Carolina regulating such work and the specifications of plans submitted.<br>ne best of my knowledge. Permit subject to revocation if false information is provided. |
| tattewate                                                              | 10/20/15                                                                                                                                                                                 |
| Signature of Owner or Owner's Ag                                       | gent Date                                                                                                                                                                                |