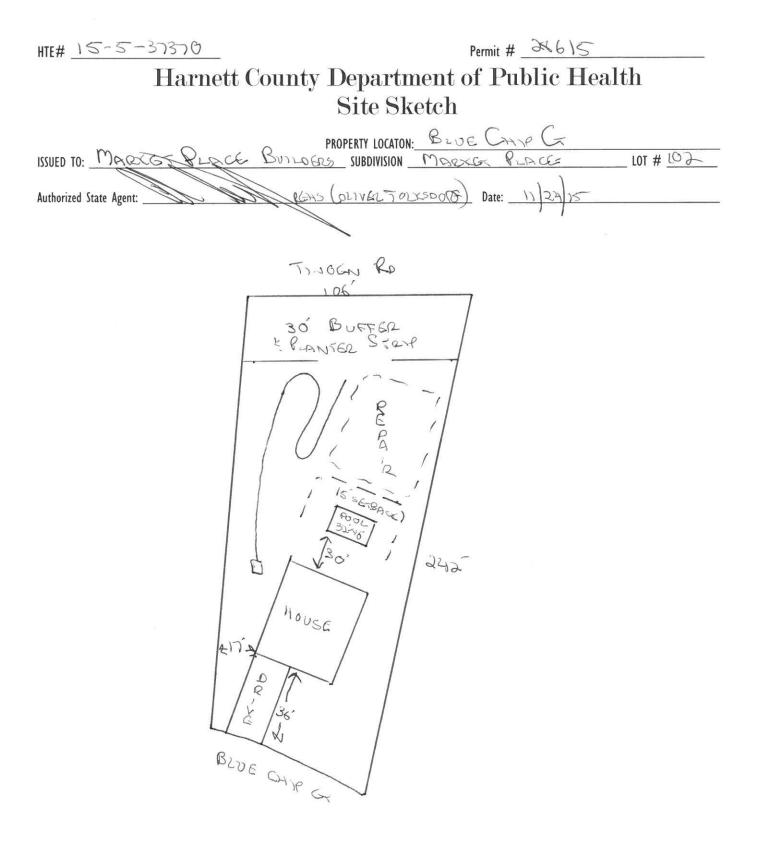

## Harnett County Department of Public Health

HTE# 15-537370

Improvement Permit

| improvement remit                                                                                     |                                                                      |                                                                                 |  |
|-------------------------------------------------------------------------------------------------------|----------------------------------------------------------------------|---------------------------------------------------------------------------------|--|
| A b                                                                                                   | uilding permit cannot be issued with only an Improvement             | Permit                                                                          |  |
| M Q Q                                                                                                 | PROPERTY LOCATION: DLUG                                              | Chip Gr                                                                         |  |
| ISSUED TO: MARKER PLACE BUT                                                                           |                                                                      | PLACE LOT # 102                                                                 |  |
| NEW REPAIR C EXPANSION                                                                                | □ Site Improvements re                                               | uired prior to Construction Authorization Issuance:                             |  |
| Type of Structure: SPO(HO×46)                                                                         |                                                                      |                                                                                 |  |
| Proposed Wastewater System Type: 25% REDI                                                             | ICTION SYSTEM                                                        |                                                                                 |  |
| Projected Daily Flow: <u>360</u> GPD                                                                  |                                                                      |                                                                                 |  |
| Number of bedrooms: Number of Occupation                                                              | nts: <u>6</u> max                                                    |                                                                                 |  |
| Basement 🗆 Yes 🔀 No                                                                                   |                                                                      | · · · · · · · · · · · · · · · · · · ·                                           |  |
|                                                                                                       | ed based on final location and elevations of facilities              | Χ.                                                                              |  |
| Type of Water Supply:  Community  Public                                                              | $\Box$ Well Distance from well <u>100</u> feet                       | Permit valid for: Five years                                                    |  |
| Permit conditions:                                                                                    |                                                                      | No expiration                                                                   |  |
|                                                                                                       |                                                                      | 2<br>                                                                           |  |
|                                                                                                       | >                                                                    |                                                                                 |  |
| Authorized State Agent::                                                                              | RGHS Date: 11 24 15                                                  | SEE ATTACHED SITE SKETCH                                                        |  |
|                                                                                                       |                                                                      | cking with appropriate governing bodies in meeting their requirements. This     |  |
|                                                                                                       |                                                                      | ership of the site. This permit is subject to compliance with the provisions of |  |
| the Laws and Rules for Sewage Treatment and Disposal and to conditions                                | of this permit                                                       |                                                                                 |  |
| · · · · · · · · · · · · · · · · · · ·                                                                 |                                                                      |                                                                                 |  |
|                                                                                                       | Construction Authorization                                           |                                                                                 |  |
|                                                                                                       | (Required for Building Permit)                                       |                                                                                 |  |
| The construction and installation requirements of Rules .1950, .1952, .195                            |                                                                      | into this permit and shall be met. Systems shall be installed in accordance     |  |
| with the attached system layout.                                                                      |                                                                      | , ,                                                                             |  |
| ISSUED TO: MARKET PLACE BUILDERS PROPERTY LOCATION: BLUE CAIP G<br>SUBDIVISION MARKET PLACE LOT # 102 |                                                                      |                                                                                 |  |
| $\sim$                                                                                                | SUBDIVISION MARKE                                                    | FRACE LOT # 102                                                                 |  |
| Facility Type: 500 (40×46)                                                                            | SUBDIVISION MAQKE                                                    |                                                                                 |  |
| Basement? Ves No Basement Fixty                                                                       | res? 🗆 Yes 🖉 No                                                      |                                                                                 |  |
| Type of Wastewater System**                                                                           | LEOUCTION SYSTEM                                                     | (Initial) Wastewater Flow: $360$ GPD                                            |  |
| (See note below, if applicable [])                                                                    |                                                                      |                                                                                 |  |
| (see note below, it applicable ()                                                                     | RED. Sys, (Repair)                                                   |                                                                                 |  |
|                                                                                                       |                                                                      |                                                                                 |  |
| Installation Requirements/Conditions                                                                  | Number of trenches                                                   | 9                                                                               |  |
| Septic Tank Size <u>1000</u> gallons                                                                  | Exact length of each trench 150 feet                                 | Trench Spacing: Feet on Center                                                  |  |
| Pump Tank Size gallons                                                                                | Trenches shall be installed on contour at a                          | Soil Cover: <u>6 7</u> inches                                                   |  |
|                                                                                                       | Maximum Trench Depth of: 18-30 inches                                | (Maximum soil cover shall not exceed                                            |  |
|                                                                                                       | (Trench bottoms shall be level to +/-1/4"                            | 36" above the trench bottom)                                                    |  |
|                                                                                                       | (Treffell Doctoris shall be level to 17-174                          | Ju abuve the trench button)                                                     |  |
|                                                                                                       | in all directions)                                                   |                                                                                 |  |
|                                                                                                       | in all directions)                                                   | ,                                                                               |  |
| Pump Requirements:ft. TDH vs                                                                          | in all directions)                                                   | inches below pipe                                                               |  |
| Pump Requirements:ft. TDH vs                                                                          | in all directions)<br>GPM                                            | Aggregate Depth: inches above pipe                                              |  |
|                                                                                                       | in all directions)<br>GPM                                            | Aggregate Depth: inches above pipe                                              |  |
| Pump Requirements:ft. TDH vs<br>Conditions:                                                           | in all directions)<br>GPM                                            | Aggregate Depth: inches below pipe<br>inches above pipe<br>inches total         |  |
| Pump Requirements:ft. TDH vs<br>Conditions:<br>WATER LINES (INCLUDING IRRIGATION) MUST BE             | in all directions)<br>GPM<br>TOFT. FROM ANY PART OF SEPTIC SYSTEM OR | Aggregate Depth: inches below pipe<br>inches above pipe<br>inches total         |  |
| Pump Requirements:ft. TDH vs<br>Conditions:                                                           | in all directions)<br>GPM<br>TOFT. FROM ANY PART OF SEPTIC SYSTEM OR | Aggregate Depth: inches below pipe<br>inches above pipe<br>inches total         |  |