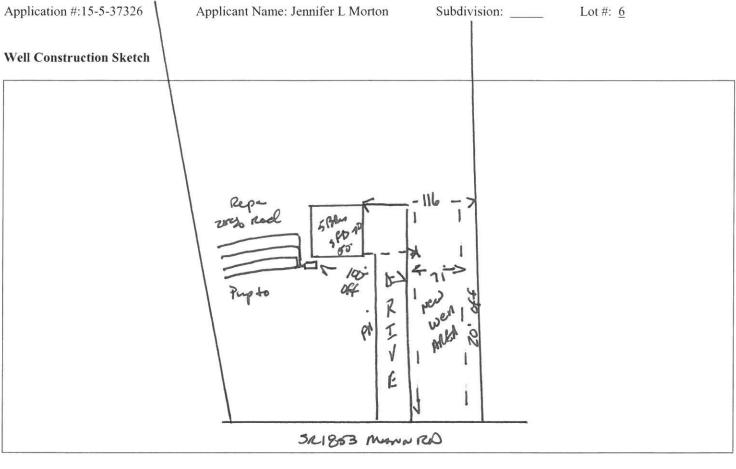

## HARNETT DEPARTMENT OF PUBLIC HEALTH PERMIT TO CONSTRUCT A DRINKING WATER SUPPLY WELL

| PIN #:                                                                | Parcel #:                                                                              | Application #: <u>15-5-37326</u>                                                               | Subdivision:                                       | Lot #: <u>6</u>                                                                                                                 |
|-----------------------------------------------------------------------|----------------------------------------------------------------------------------------|------------------------------------------------------------------------------------------------|----------------------------------------------------|---------------------------------------------------------------------------------------------------------------------------------|
|                                                                       | Jennifer L Morton<br>d Lane Swansboro                                                  |                                                                                                |                                                    |                                                                                                                                 |
| Type of Facility S                                                    | Served by Well: SF                                                                     | <u>D</u>                                                                                       |                                                    |                                                                                                                                 |
| Sewage System:                                                        | 25%Reduction Syst                                                                      | em                                                                                             |                                                    |                                                                                                                                 |
| Permit Condition                                                      | s:                                                                                     |                                                                                                |                                                    |                                                                                                                                 |
| <ul><li>The permit</li><li>ANY ALT subject this</li></ul>             | water supply well co<br>tted drinking water<br>FERATION of the<br>s Permit to revocati |                                                                                                | ccordance with the SITE n of structures and appurt | enance) or modification in use of the well, may                                                                                 |
|                                                                       |                                                                                        | C) (Indian                                                                                     | Date 10 0013                                       |                                                                                                                                 |
| Grouting Inspec Grouting self                                         | -certified by driller                                                                  | GW-1 provided? Y                                                                               | es No                                              |                                                                                                                                 |
| See attachment fo                                                     | or construction sket                                                                   | ch                                                                                             |                                                    |                                                                                                                                 |
| <del></del>                                                           |                                                                                        | WELL CERTIFICA                                                                                 | ATE OF COMPLETION                                  | N                                                                                                                               |
| Date:                                                                 | Application #:                                                                         | Well Contractor:                                                                               | -                                                  |                                                                                                                                 |
| Static Water Leve                                                     | ::<br>Date Drill<br>el:                                                                | ed: Total Depth: _<br>Top of Casing is in. above                                               | Replacement surface. Yield:                        | Well? Yes No Spm at ft.                                                                                                         |
| Water Zone (dep           From To           From To           From To | I                                                                                      | Casing From To Diameter: Material: Diameter: Material: Diameter: Material: Diameter: Material: | Thickness:                                         | Grout           From 0 To           Material: Method:           From To           Material: Method:           Material: Method: |
| Inspector:                                                            | On Hold I                                                                              | Date: Release Date:                                                                            |                                                    |                                                                                                                                 |
| Remarks:                                                              |                                                                                        |                                                                                                |                                                    |                                                                                                                                 |
| Well ID Tag:<br>Sample Taken? [                                       | (above finishe<br>Pump ID<br>Yes No                                                    | ed grade) Access Port: _<br>Tag: Sampling Tap:<br>Well Head properly seal                      | Back                                               | cflow Preventer:                                                                                                                |
| Remarks:                                                              |                                                                                        |                                                                                                |                                                    |                                                                                                                                 |
| Authorized State                                                      | e Agent                                                                                |                                                                                                | Date                                               |                                                                                                                                 |