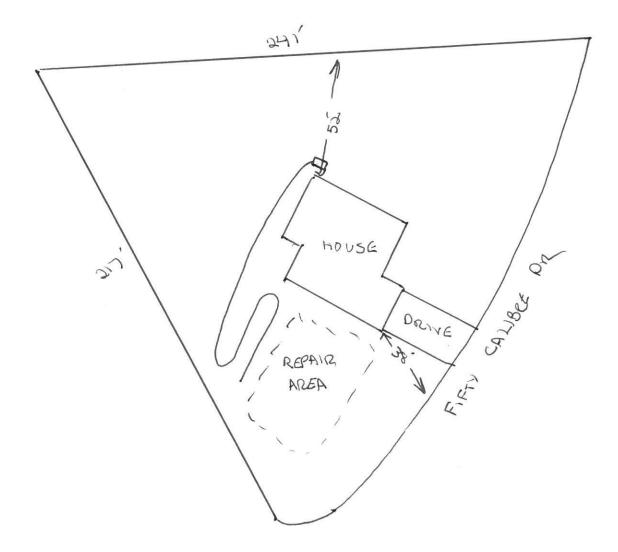

## Harnett County Department of Public Health

HTE# 15-5-37290

28620

**Improvement** Permit

| A building permit cannot be issued wi                                                                                                                                                                                                                                                                                                                                                                                                                                                                                                                                                                                                                                                                                                                                                                                                                                                                                                                                                                                                                                                                                                              | ith only an Improvem | ent Permit                            |                     |
|----------------------------------------------------------------------------------------------------------------------------------------------------------------------------------------------------------------------------------------------------------------------------------------------------------------------------------------------------------------------------------------------------------------------------------------------------------------------------------------------------------------------------------------------------------------------------------------------------------------------------------------------------------------------------------------------------------------------------------------------------------------------------------------------------------------------------------------------------------------------------------------------------------------------------------------------------------------------------------------------------------------------------------------------------------------------------------------------------------------------------------------------------|----------------------|---------------------------------------|---------------------|
| PROPERTY LOC                                                                                                                                                                                                                                                                                                                                                                                                                                                                                                                                                                                                                                                                                                                                                                                                                                                                                                                                                                                                                                                                                                                                       | ATION: TINGE         | NRP                                   |                     |
|                                                                                                                                                                                                                                                                                                                                                                                                                                                                                                                                                                                                                                                                                                                                                                                                                                                                                                                                                                                                                                                                                                                                                    | PATIONS              | POINT                                 | LOT # 56            |
| NEWX REPAIR EXPANSION D<br>Type of Structure: SFD 46757                                                                                                                                                                                                                                                                                                                                                                                                                                                                                                                                                                                                                                                                                                                                                                                                                                                                                                                                                                                                                                                                                            | Site Improvements    | required prior to Construction Author | orization Issuance: |
| Type of Structure: SFD (46×57)                                                                                                                                                                                                                                                                                                                                                                                                                                                                                                                                                                                                                                                                                                                                                                                                                                                                                                                                                                                                                                                                                                                     | 5<br>                |                                       |                     |
| Proposed Wastewater System Type: 25% REPUCTION SYSTEM                                                                                                                                                                                                                                                                                                                                                                                                                                                                                                                                                                                                                                                                                                                                                                                                                                                                                                                                                                                                                                                                                              |                      |                                       |                     |
| Projected Daily Flow: 360 GPD                                                                                                                                                                                                                                                                                                                                                                                                                                                                                                                                                                                                                                                                                                                                                                                                                                                                                                                                                                                                                                                                                                                      |                      |                                       |                     |
| Number of bedrooms: <u>3</u> Number of Occupants: <u>6</u> max                                                                                                                                                                                                                                                                                                                                                                                                                                                                                                                                                                                                                                                                                                                                                                                                                                                                                                                                                                                                                                                                                     |                      |                                       |                     |
| Basement Yes No                                                                                                                                                                                                                                                                                                                                                                                                                                                                                                                                                                                                                                                                                                                                                                                                                                                                                                                                                                                                                                                                                                                                    |                      |                                       |                     |
| Pump Required: 🗆 Yes 🛛 No 🗡 May be required based on final location and elev                                                                                                                                                                                                                                                                                                                                                                                                                                                                                                                                                                                                                                                                                                                                                                                                                                                                                                                                                                                                                                                                       | ations of facilities |                                       | ×                   |
| Type of Water Supply:  Community  Vell Community                                                                                                                                                                                                                                                                                                                                                                                                                                                                                                                                                                                                                                                                                                                                                                                                                                                                                                                                                                                                                                                                                                   | 00 feet              | Permit valid for:                     | Five years          |
| Permit conditions:                                                                                                                                                                                                                                                                                                                                                                                                                                                                                                                                                                                                                                                                                                                                                                                                                                                                                                                                                                                                                                                                                                                                 |                      |                                       | □ No expiration     |
| 1110                                                                                                                                                                                                                                                                                                                                                                                                                                                                                                                                                                                                                                                                                                                                                                                                                                                                                                                                                                                                                                                                                                                                               |                      |                                       |                     |
|                                                                                                                                                                                                                                                                                                                                                                                                                                                                                                                                                                                                                                                                                                                                                                                                                                                                                                                                                                                                                                                                                                                                                    | 2 1                  |                                       |                     |
| Authorized State Agent:: Date: D | 12/2/15              | SEE AT                                | TACHED SITE SKETCH  |

## WATER LINES (INCLUDING IRRIGATION) MUST BE 10FT. FROM ANY PART OF SEPTIC SYSTEM OR REPAIR AREA. NO UTILITIES ALLOWED IN INITIAL OR REPAIR DRAIN FIELD AREA.

| **If applicable: I understand the system type specified is different from the type specified on the application. I accept the specified on the application of the system type specified is different from the type specified on the application. | pecifications of this permit.                    |
|--------------------------------------------------------------------------------------------------------------------------------------------------------------------------------------------------------------------------------------------------|--------------------------------------------------|
| Owner/Legal Representative Signature:                                                                                                                                                                                                            | Date:                                            |
| This Construction Authorization is subject to revocation if the site plan, plat, or the intended use changes. The Construction Authorization shall not be transferred when t                                                                     | there is a change in ownership of the site. This |
| Construction Authorization in the provisions of the Laws and Rules for Sewage Treatment and Disposal and to the conditions of this permit.                                                                                                       | SEE ATTACHED SITE SKETCH                         |
| Authorized State Agent: Authorized State Agent: Date: Date:                                                                                                                                                                                      | 540                                              |