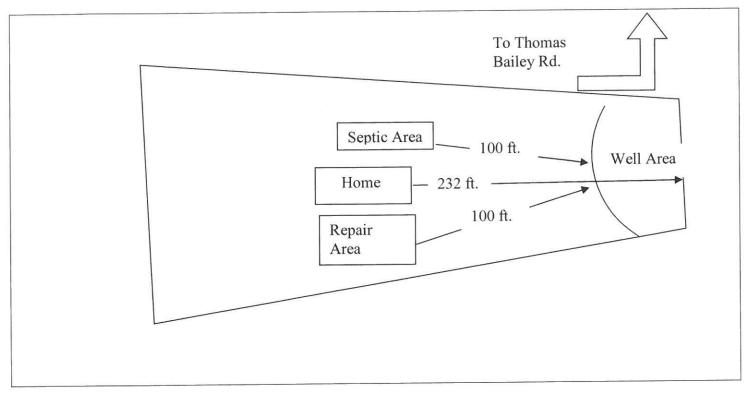

ple Taken?  Yes  No    Wemarks: | Backflow Preventer: |                                                                                                                                                                                     |                                                              |
| Authorized State Agent                                                                                                                                          | Date                |                                                                                                                                                                                     |                                                              |

See Attachment for completion sketch

## Well Construction Sketch



## Well Completion Sketch