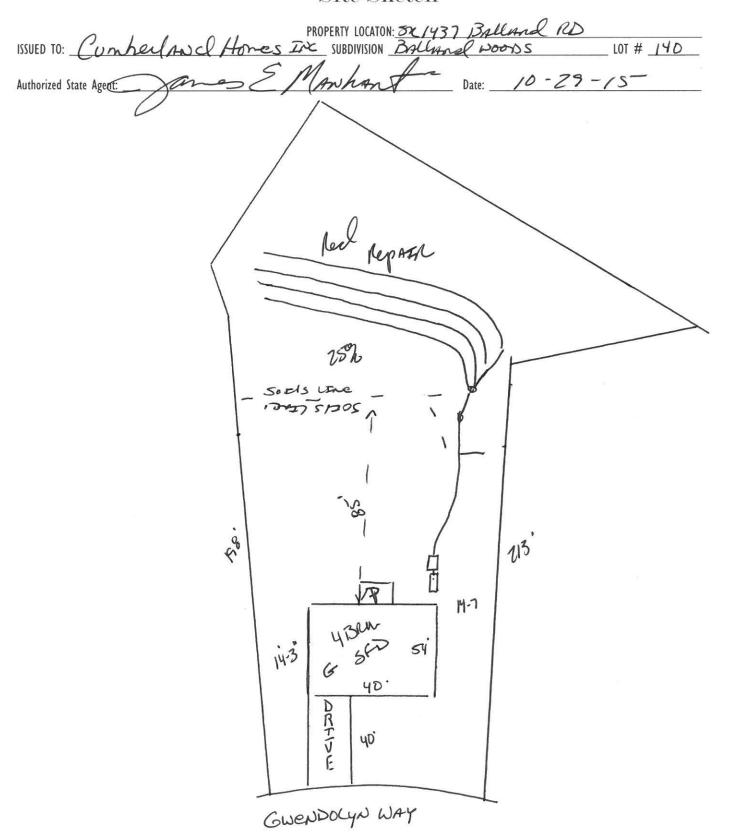

## Harnett County Department of Public Health

28580

Improvement Permit

| A building permit car                                                                                                                                                                                                                                                                   | PROPERTY LOCATION: SR 1437 Ballmand M                                                                                                                                                                                                                             |
|-----------------------------------------------------------------------------------------------------------------------------------------------------------------------------------------------------------------------------------------------------------------------------------------|-------------------------------------------------------------------------------------------------------------------------------------------------------------------------------------------------------------------------------------------------------------------|
| ISSUED TO: Conderland Hong Fre                                                                                                                                                                                                                                                          | SUBDIVISION Ballon & LOT # 140                                                                                                                                                                                                                                    |
| NEW ☐ REPAIR ☐ EXPANSION ☐                                                                                                                                                                                                                                                              | Site Improvements required prior to Construction Authorization Issuance:                                                                                                                                                                                          |
| Type of Structure:                                                                                                                                                                                                                                                                      |                                                                                                                                                                                                                                                                   |
| Proposed Wastewater System Type: 25% NBDV 2020                                                                                                                                                                                                                                          |                                                                                                                                                                                                                                                                   |
| Projected Daily Flow: 340 GPD                                                                                                                                                                                                                                                           |                                                                                                                                                                                                                                                                   |
| Number of bedrooms: Number of Occupants:                                                                                                                                                                                                                                                | _max                                                                                                                                                                                                                                                              |
| Basement Yes No                                                                                                                                                                                                                                                                         |                                                                                                                                                                                                                                                                   |
| Pump Required:   No May be required based on final                                                                                                                                                                                                                                      |                                                                                                                                                                                                                                                                   |
| Type of Water Supply:  Community Public Well Dista Permit conditions:                                                                                                                                                                                                                   | nce from well feet Permit valid for: 🗹 Five years                                                                                                                                                                                                                 |
| Terrine Conditions.                                                                                                                                                                                                                                                                     | No expiration                                                                                                                                                                                                                                                     |
| 5 M 1                                                                                                                                                                                                                                                                                   | /                                                                                                                                                                                                                                                                 |
| Authorized State Agent: Awkna                                                                                                                                                                                                                                                           | Date: 10 - 25 - 15 SEE ATTACHED SITE SKETCH                                                                                                                                                                                                                       |
| The issuance of this permit by the Health Department in no way guarantees the issuance of oth site is subject to revocation of the site plan, plat, or the intended use changes. The Improvement the Laws and Rules for Sewage Treatment and Disposal and to conditions of this permit. | er permits. The permit holder is responsible for checking with appropriate governing bodies in meeting their requirements. This it Permit shall not be affected by a change in ownership of the site. This permit is subject to compliance with the provisions of |
| Consti                                                                                                                                                                                                                                                                                  | ruction Authorization                                                                                                                                                                                                                                             |
|                                                                                                                                                                                                                                                                                         | equired for Building Permit)                                                                                                                                                                                                                                      |
| The construction and installation requirements of Rules .1950, .1952, .1954, .1955, .1956, .1957 with the attached system layout.                                                                                                                                                       | 7, .1958. and .1959 are incorporated by references into this permit and shall be met. Systems shall be installed in accordance                                                                                                                                    |
| ISSUED TO: Cunhailand Homes INC                                                                                                                                                                                                                                                         | PROPERTY LOCATION 3x 1437 Balland 128                                                                                                                                                                                                                             |
| Facility Types SCD                                                                                                                                                                                                                                                                      | SUBDIVISION BALLANDEL WOODS LOT # 1-10                                                                                                                                                                                                                            |
| Facility Type: New Basement? See No Basement Fixtures? See Yes                                                                                                                                                                                                                          | Expansion Repair                                                                                                                                                                                                                                                  |
|                                                                                                                                                                                                                                                                                         | INO                                                                                                                                                                                                                                                               |
| Type of Wastewater System** 2596 Resource.  (See note below, if applicable □)                                                                                                                                                                                                           |                                                                                                                                                                                                                                                                   |
|                                                                                                                                                                                                                                                                                         | System (Repair)                                                                                                                                                                                                                                                   |
| Installation Requirements/Conditions Number of trend                                                                                                                                                                                                                                    |                                                                                                                                                                                                                                                                   |
| Septic Tank Size 1000 gallons Exact length of                                                                                                                                                                                                                                           | each trench 20 feet Trench Spacing: 7 Feet on Center                                                                                                                                                                                                              |
| Pump Tank Size 1000 gallons Trenches shall b                                                                                                                                                                                                                                            | e installed on contour at a Soil Cover: inches                                                                                                                                                                                                                    |
| Maximum Trench                                                                                                                                                                                                                                                                          | h Depth of: <u>20-7/9</u> inches (Maximum soil cover shall not exceed                                                                                                                                                                                             |
| (Trench bottoms                                                                                                                                                                                                                                                                         | shall be level to +/-1/4" 36" above the trench bottom)                                                                                                                                                                                                            |
| in all directions)                                                                                                                                                                                                                                                                      |                                                                                                                                                                                                                                                                   |
| Pump Requirements:ft. TDH vs GPM                                                                                                                                                                                                                                                        | inches below pipe                                                                                                                                                                                                                                                 |
|                                                                                                                                                                                                                                                                                         | Aggregate Depth: inches above pipe                                                                                                                                                                                                                                |
| Conditions:                                                                                                                                                                                                                                                                             | Aggregate Depth: Z inches above pipe                                                                                                                                                                                                                              |
|                                                                                                                                                                                                                                                                                         |                                                                                                                                                                                                                                                                   |
| WATER LINES (INCLUDING IRRIGATION) MUST BE 10FT. FROM A                                                                                                                                                                                                                                 |                                                                                                                                                                                                                                                                   |
| NO UTILITIES ALLOWED IN INITIAL OR REPAIR DRAIN FIELD ARE                                                                                                                                                                                                                               | A.                                                                                                                                                                                                                                                                |
| **If applicable: I understand the system type specified is different from the type specified on the application. I accept the specifications of this permit.                                                                                                                            |                                                                                                                                                                                                                                                                   |
| Owner/Legal Representative Signature:                                                                                                                                                                                                                                                   | Date:                                                                                                                                                                                                                                                             |
|                                                                                                                                                                                                                                                                                         | changes. The Construction Authorization shall not be transferred when there is a change in ownership of the site. This                                                                                                                                            |
| Construction Authorization is subject to compliance with the provisions of the Laws and Rules for Sewage Treatment and Disposal and to the conditions of this permit.                                                                                                                   |                                                                                                                                                                                                                                                                   |
| Authorized State Agent: Date: 10-25-15                                                                                                                                                                                                                                                  |                                                                                                                                                                                                                                                                   |
| Authorized State Agent: Date: 10-25-15  Construction Authorization Expiration Date: 10-25-20                                                                                                                                                                                            |                                                                                                                                                                                                                                                                   |

## Harnett County Department of Public Health Site Sketch