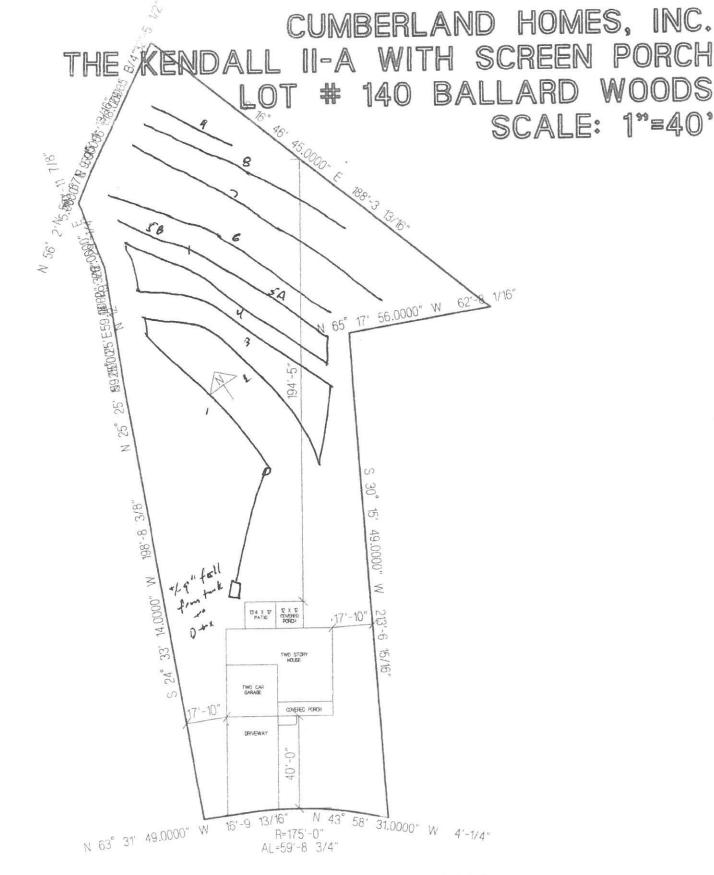

| HTE# 15-5-37257 Harnett County Department of Public Health 28655                                                                                                                                                                                                                                                                                                                                  |
|---------------------------------------------------------------------------------------------------------------------------------------------------------------------------------------------------------------------------------------------------------------------------------------------------------------------------------------------------------------------------------------------------|
| Improvement Permit                                                                                                                                                                                                                                                                                                                                                                                |
| A building permit cannot be issued with only an Improvement Permit<br>PROPERTY LOCATION: SEC 1437 Ballmad 723<br>ISSUED TO: Comberlined Homes INC SUBDIVISION Ballmad Wassis LOT # 140                                                                                                                                                                                                            |
| NEW REPAIR EXPANSION Site Improvements required prior to Construction Authorization Issuance:   Type of Structure: Site Improvements required prior to Construction Authorization Issuance:   Proposed Wastewater System Type: 25% Reductive   Projected Daily Flow: 480   GPD GPD                                                                                                                |
| Number of bedrooms: Y   Basement Yes   Pump Required: Yes   No May be required based on final location and elevations of facilities                                                                                                                                                                                                                                                               |
| Type of Water Supply: Community Public Well Distance from well feet Permit valid for: Five years Permit conditions: No expiration                                                                                                                                                                                                                                                                 |
| 8 1 1                                                                                                                                                                                                                                                                                                                                                                                             |
| Authorized State Agent:                                                                                                                                                                                                                                                                                                                                                                           |
| Construction Authorization                                                                                                                                                                                                                                                                                                                                                                        |
| (Required for Building Permit)                                                                                                                                                                                                                                                                                                                                                                    |
| The construction and installation requirements of Rules .1950, .1952, .1954, .1955, .1956, .1957, .1958. and .1959 are incorporated by references into this permit and shall be met. Systems shall be installed in accordance with the attached system layout.                                                                                                                                    |
| ISSUED TO: <u>Cumberland Homes FNC</u> PROPERTY LOCATION: <u>Self437 Balland RD</u><br>SUBDIVISION <u>Balland RD</u> LOT # 140                                                                                                                                                                                                                                                                    |
| Facility Type: SFD IN New I Expansion I Repair                                                                                                                                                                                                                                                                                                                                                    |
| Basement? $\Box$ Yes $\Box$ No Basement Fixtures? $\Box$ Yes $\Box$ No                                                                                                                                                                                                                                                                                                                            |
| Type of Wastewater System** 25% REDUTION System (Initial) Wastewater Flow: 480 GPD                                                                                                                                                                                                                                                                                                                |
| (See note below, if applicable )                                                                                                                                                                                                                                                                                                                                                                  |
| 25% TREAVERION System (Repair)                                                                                                                                                                                                                                                                                                                                                                    |
| Installation Requirements/Conditions Number of trenches                                                                                                                                                                                                                                                                                                                                           |
| Septic Tank Size 1000 gallons Exact length of each trench 400 feet Trench Spacing: Feet on Center                                                                                                                                                                                                                                                                                                 |
| Pump Tank Size 1000 gallons Trenches shall be installed on contour at a Soil Cover: 6 inches Maximum Trench Depth of: 6 (Maximum soil cover shall not exceed                                                                                                                                                                                                                                      |
| (Trench bottoms shall be level $tt + \frac{1}{4}$ " 36" above the trench bottom)                                                                                                                                                                                                                                                                                                                  |
| in all directions) $1+2 - AT IY''$                                                                                                                                                                                                                                                                                                                                                                |
| Pump Requirements: ft TDH vs GPM 3-5 At 18 <sup>11</sup>                                                                                                                                                                                                                                                                                                                                          |
| Conditions: Aggregate Depth: Z inches above pipe<br>Conditions: SIAB MAY CHANGE AMOUNT OF<br>FALL to System - Pup Regurned W1835 demoid offer W25E<br>WATER LINES (INCLUDING IRRIGATION) MUST BE 10FT. FROM ANY PART OF SEPTIC SYSTEM OR REPAIR AREA.                                                                                                                                             |
| Fall to Sister - I'm regurned wies (remod other WIS)-                                                                                                                                                                                                                                                                                                                                             |
| WATER LINES (INCLUDING IRRIGATION) MUST BE 10FT. FROM ANY PART OF SEPTIC SYSTEM OR REPAIR AREA.<br>NO UTILITIES ALLOWED IN INITIAL OR REPAIR DRAIN FIELD AREA.                                                                                                                                                                                                                                    |
| **If applicable: I understand the system type specified is different from the type specified on the application. I accept the specifications of this permit.                                                                                                                                                                                                                                      |
| Owner/Legal Representative Signature: Date:                                                                                                                                                                                                                                                                                                                                                       |
| This Construction Authorization is subject to revocation if the site plan, plat, or the intended use changes. The Construction Authorization shall not be transferred when there is a change in ownership of the site. This Construction Authorization is subject to compliance with the provisions of the Laws and Rules for Sewage Treatment and Disposal and to the conditions of this permit. |
| construction Authoritzation is subject to compliance with the provisions of the Laws and Autes for Sewage freatment and bisposal and to the conditions of this permit.                                                                                                                                                                                                                            |
| Authorized State Agent: Date: 12-4-15<br>Construction Authorization Expiration Date: 12-4-20                                                                                                                                                                                                                                                                                                      |
| () Construction Authorization Expiration Date: $12 - 4 - 20$                                                                                                                                                                                                                                                                                                                                      |

Permit # \_ 28655 HTE# 15-5-37257R Harnett County Department of Public Health Site Sketch ISSUED TO: Combachand Homes Inc SUBDIVISION BALLAND WOODS LOT # 140 Manhant Date: 12-4-15 Authorized State Agent. anos 2576 Red Repair + System Flagged NO NOT FUSTAL WITHONT LAYED OUT PRIOR. R R R ×17-> SFT 53 G +173 40' ARTIC 40 C-werdolyn way