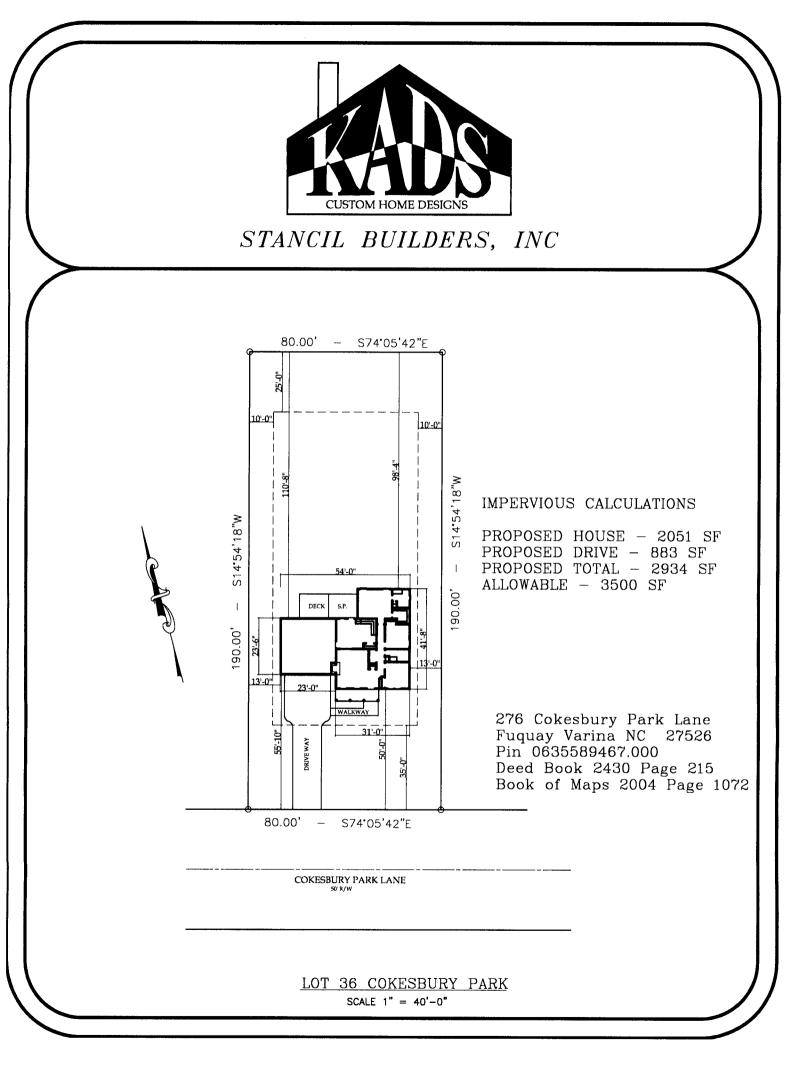

| Initial Application Date:                                                   |                                                                              |                                                                                                                    | nelisation # 155                                                                                | 50737230                         |
|-----------------------------------------------------------------------------|------------------------------------------------------------------------------|--------------------------------------------------------------------------------------------------------------------|-------------------------------------------------------------------------------------------------|----------------------------------|
| 11-12-15                                                                    | COUNTY OF HARNET                                                             | T RESIDENTIAL LAND BATH<br>Phone: (910) 893-7525 ext:2                                                             | CU#_<br>Fax: (910) 893-2793                                                                     | www.harnett.org/permits          |
| *A RECORDED SURVEY MAP, RECORD                                              | •                                                                            |                                                                                                                    |                                                                                                 | 01                               |
| LANDOWNER: Astrakel International Ltd                                       |                                                                              |                                                                                                                    | on St Ste A                                                                                     |                                  |
|                                                                             |                                                                              | _Contact No:                                                                                                       |                                                                                                 | man@embarqmail.com               |
| APPLICANT*: Stancil Builders Inc.                                           | Mailing Ar                                                                   | dress. 466 Stancil Road                                                                                            |                                                                                                 |                                  |
| City: Angier St<br>*Please fill out applicant information if different than | ate: NC Zip: 27501                                                           | _ Contact No:                                                                                                      | Email: wendydor                                                                                 | man@embarqmail.com               |
| CONTACT NAME APPLYING IN OFFICE:                                            | Bruce Harper                                                                 | -                                                                                                                  | Phone # 919-422                                                                                 | -6134                            |
| PROPERTY LOCATION: Subdivision:                                             | sbury Park                                                                   |                                                                                                                    | Lot #:_36                                                                                       | Lot Size <u>:</u> 15,200sqf      |
| State Road # State Road I                                                   | Name: Cokesbury Par                                                          | k                                                                                                                  | Map Book & F                                                                                    |                                  |
|                                                                             |                                                                              | PIN: 0635-58-9467.000                                                                                              |                                                                                                 |                                  |
|                                                                             |                                                                              | Book & Page: 2430 / 215                                                                                            | Power Company*:                                                                                 | uke Energy Progress              |
| *New structures with Progress Energy as serv                                | vice provider need to sup                                                    | oply premise number                                                                                                | froi                                                                                            | m Progress Energy.               |
| Mod: (Sizex) # Bedrooms                                                     | oom finished? () yes<br># Baths Baseme<br>loor finished? () yes<br>TW (Sizex | () no w/ a closet? () yes (<br>nt (w/wo bath) Garage:<br>() no Any other site built addi<br>) # Bedrooms: Garage:_ | _) no (if yes add in with #<br>Site Built Deck: Or<br>tions? () yes () no<br>(site built?) Deck | ¢ bedrooms)<br>n Frame Off Frame |
| Home Occupation: # Rooms:                                                   | Use:                                                                         | Hours of Operation:                                                                                                |                                                                                                 | #Employees:                      |
| Addition/Accessory/Other: (Sizex                                            | ) Use:                                                                       |                                                                                                                    | Closets in                                                                                      | addition? () yes () no           |
| Water Supply: County Existing                                               | g Well New Well                                                              | (# of dwellings using well                                                                                         | ) *Must have operab                                                                             | le water before final            |
| Sewage Supply: New Septic Tank (Co.                                         | mplete Checklist)                                                            | _ Existing Septic Tank (Complete                                                                                   | Checklist) Count                                                                                | y Sewer                          |
| Does owner of this tract of land, own land that                             | t contains a manufacture                                                     | ed home within five hundred feet (                                                                                 | 500') of tract listed above                                                                     | ? () yes (🚩) no                  |
| Does the property contain any easements whe                                 | ether underground or ov                                                      | erhead () yes 🛛 (🗹) no                                                                                             |                                                                                                 |                                  |
| Structures (existing or proposed). Single famil                             | ly dwellings: Proposed                                                       | Manufactured Homes:                                                                                                | Other (sp                                                                                       | ecify):                          |
| Required Residential Property Line Setba                                    | $\sim$                                                                       | nts: Revisim                                                                                                       | -NOFEe                                                                                          | - house                          |
| Front Minimum <sup>35</sup> Actual                                          |                                                                              | ippeel                                                                                                             |                                                                                                 |                                  |
| Rear                                                                        | <u>.                                    </u>                                 |                                                                                                                    |                                                                                                 |                                  |
| Closest Side                                                                | 2                                                                            |                                                                                                                    |                                                                                                 |                                  |
| Sidestreet/corner lot                                                       |                                                                              |                                                                                                                    |                                                                                                 |                                  |
| Nearest Building<br>on same lot                                             |                                                                              | Dome 1 of 0                                                                                                        |                                                                                                 | 00//1                            |
| Residential Land Use Application                                            |                                                                              | Page 1 of 2<br>FION CONTINUES ON BACK                                                                              |                                                                                                 | 03/11                            |