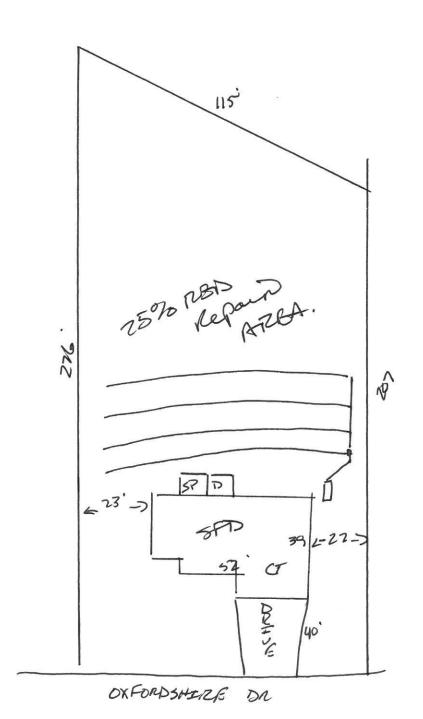

## Harnett County Department of Public Health Site Sketch

PROPERTY LOCATON: 30.1437 Ballonel RD

ISSUED TO: STANCE BUELders FOR SUBDIVISION Hallo Pointe LOT # 15R

Authorized State Agent: Date: 10-15-15