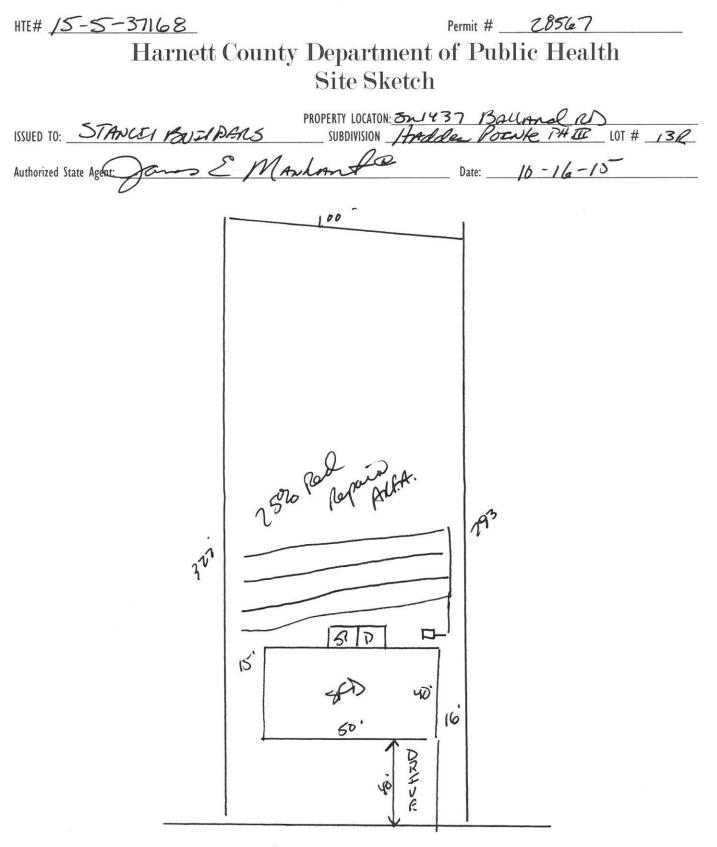

| HTE# 15-5-37168 Harn                                                                                                                                                                                                                                                                                                                                                                                                                                                                                                                                                                                                                                                                                | ett County Department of Publi                                                  | c Health 28567                                                               |
|-----------------------------------------------------------------------------------------------------------------------------------------------------------------------------------------------------------------------------------------------------------------------------------------------------------------------------------------------------------------------------------------------------------------------------------------------------------------------------------------------------------------------------------------------------------------------------------------------------------------------------------------------------------------------------------------------------|---------------------------------------------------------------------------------|------------------------------------------------------------------------------|
|                                                                                                                                                                                                                                                                                                                                                                                                                                                                                                                                                                                                                                                                                                     | Improvement Permit                                                              |                                                                              |
|                                                                                                                                                                                                                                                                                                                                                                                                                                                                                                                                                                                                                                                                                                     |                                                                                 |                                                                              |
| А                                                                                                                                                                                                                                                                                                                                                                                                                                                                                                                                                                                                                                                                                                   | building permit cannot be issued with only an Improvement F                     |                                                                              |
| ISSUED TO. STANCEL Burlde                                                                                                                                                                                                                                                                                                                                                                                                                                                                                                                                                                                                                                                                           | PROPERTY LOCATION: 0214378                                                      |                                                                              |
|                                                                                                                                                                                                                                                                                                                                                                                                                                                                                                                                                                                                                                                                                                     | JODDITISION NOCC                                                                | ENTE LOT # 13R                                                               |
| NEW 🗹 REPAIR 🗆 EXPANSIO                                                                                                                                                                                                                                                                                                                                                                                                                                                                                                                                                                                                                                                                             | DN 🗆 Site Improvements requ                                                     | ired prior to Construction Authorization Issuance:                           |
| Type of Structure:                                                                                                                                                                                                                                                                                                                                                                                                                                                                                                                                                                                                                                                                                  |                                                                                 |                                                                              |
| Proposed Wastewater System Type: 250% 724                                                                                                                                                                                                                                                                                                                                                                                                                                                                                                                                                                                                                                                           | surran                                                                          |                                                                              |
| Projected Daily Flow: 360 GPD                                                                                                                                                                                                                                                                                                                                                                                                                                                                                                                                                                                                                                                                       |                                                                                 |                                                                              |
| Number of bedrooms: <u>3</u> Number of Occu                                                                                                                                                                                                                                                                                                                                                                                                                                                                                                                                                                                                                                                         | pants: E max                                                                    |                                                                              |
| Basement Yes No                                                                                                                                                                                                                                                                                                                                                                                                                                                                                                                                                                                                                                                                                     |                                                                                 |                                                                              |
|                                                                                                                                                                                                                                                                                                                                                                                                                                                                                                                                                                                                                                                                                                     | ired based on final location and elevations of facilities                       |                                                                              |
|                                                                                                                                                                                                                                                                                                                                                                                                                                                                                                                                                                                                                                                                                                     | Well Distance from well feet                                                    | Permit valid for: 🛛 Five years                                               |
| Permit conditions:                                                                                                                                                                                                                                                                                                                                                                                                                                                                                                                                                                                                                                                                                  | wen bistance nom wen leet                                                       |                                                                              |
|                                                                                                                                                                                                                                                                                                                                                                                                                                                                                                                                                                                                                                                                                                     |                                                                                 | No expiration                                                                |
|                                                                                                                                                                                                                                                                                                                                                                                                                                                                                                                                                                                                                                                                                                     | 2                                                                               |                                                                              |
| S M                                                                                                                                                                                                                                                                                                                                                                                                                                                                                                                                                                                                                                                                                                 | the second second                                                               |                                                                              |
| Authorized State Agent:                                                                                                                                                                                                                                                                                                                                                                                                                                                                                                                                                                                                                                                                             | Inhor Date: 10-16-1                                                             | S SEE ATTACHED SITE SKETCH                                                   |
| The issuance of this permit by the Health Department in no way guara                                                                                                                                                                                                                                                                                                                                                                                                                                                                                                                                                                                                                                | ntees the issuance of other permits. The permit holder is responsible for check | ing with appropriate governing bodies in meeting their requirements. This    |
| site is subject to revocation if the site plan, plat, or the intended use of<br>the Laws and Rules for Sewage Treatment and Disposal and to condition                                                                                                                                                                                                                                                                                                                                                                                                                                                                                                                                               | changes. The Improvement Permit shall not be affected by a change in owners     | hip of the site. This permit is subject to compliance with the provisions of |
| the Laws and Rules for sewage freatment and Disposal and to condition                                                                                                                                                                                                                                                                                                                                                                                                                                                                                                                                                                                                                               | is of this permit.                                                              |                                                                              |
| 2                                                                                                                                                                                                                                                                                                                                                                                                                                                                                                                                                                                                                                                                                                   |                                                                                 |                                                                              |
|                                                                                                                                                                                                                                                                                                                                                                                                                                                                                                                                                                                                                                                                                                     | Construction Authorization                                                      |                                                                              |
|                                                                                                                                                                                                                                                                                                                                                                                                                                                                                                                                                                                                                                                                                                     |                                                                                 |                                                                              |
|                                                                                                                                                                                                                                                                                                                                                                                                                                                                                                                                                                                                                                                                                                     | (Required for Building Permit)                                                  | 400 B B B B BB B B B B B B B B B B B B B                                     |
| The construction and installation requirements of Rules .1950, .1952, .1                                                                                                                                                                                                                                                                                                                                                                                                                                                                                                                                                                                                                            | 954, .1955, .1956, .1957, .1958. and .1959 are incorporated by references in    | to this permit and shall be met. Systems shall be installed in accordance    |
| with the attached system layout.                                                                                                                                                                                                                                                                                                                                                                                                                                                                                                                                                                                                                                                                    |                                                                                 |                                                                              |
| ISSUED TO: STANCEL BUELO                                                                                                                                                                                                                                                                                                                                                                                                                                                                                                                                                                                                                                                                            | DEODEDTY LOCATION TO 143                                                        | 7 Rolla ODA                                                                  |
| ISSOLD TO. DITACT DUDIE                                                                                                                                                                                                                                                                                                                                                                                                                                                                                                                                                                                                                                                                             | PROPERTY LOCATION: 51/43<br>SUBDIVISION Apple                                   | DAUBRECIO                                                                    |
|                                                                                                                                                                                                                                                                                                                                                                                                                                                                                                                                                                                                                                                                                                     |                                                                                 | _Pointe LOT # 13R                                                            |
| Facility Type:                                                                                                                                                                                                                                                                                                                                                                                                                                                                                                                                                                                                                                                                                      | 🗹 New 🖵 Expansion 🗆 Repair                                                      |                                                                              |
| Basement? 🗆 Yes 🛛 No 🛛 Basement Fix                                                                                                                                                                                                                                                                                                                                                                                                                                                                                                                                                                                                                                                                 | tures? 🗆 Yes 🖾 No                                                               |                                                                              |
| Type of Wastewater System** 25% 70                                                                                                                                                                                                                                                                                                                                                                                                                                                                                                                                                                                                                                                                  | Duron Suster                                                                    | _ (Initial) Wastewater Flow: <u>ろんの</u> GPD                                  |
| (See note below, if applicable $\Box$ )                                                                                                                                                                                                                                                                                                                                                                                                                                                                                                                                                                                                                                                             |                                                                                 |                                                                              |
| (see note below, il applicable )                                                                                                                                                                                                                                                                                                                                                                                                                                                                                                                                                                                                                                                                    | 2120220 (Renair)                                                                |                                                                              |
|                                                                                                                                                                                                                                                                                                                                                                                                                                                                                                                                                                                                                                                                                                     | (nepair)                                                                        |                                                                              |
| Installation Requirements/Conditions                                                                                                                                                                                                                                                                                                                                                                                                                                                                                                                                                                                                                                                                | Number of trenches                                                              | 9                                                                            |
| Septic Tank Size 🛛 🖉 🔿 🖉 gallons                                                                                                                                                                                                                                                                                                                                                                                                                                                                                                                                                                                                                                                                    | Exact length of each trench $\underline{80}$ feet                               | Trench Spacing: Feet on Center                                               |
| Pump Tank Size gallons                                                                                                                                                                                                                                                                                                                                                                                                                                                                                                                                                                                                                                                                              |                                                                                 | Soil Cover: 6 inches                                                         |
| 5 amp 1 am 1120 6 amons                                                                                                                                                                                                                                                                                                                                                                                                                                                                                                                                                                                                                                                                             |                                                                                 |                                                                              |
|                                                                                                                                                                                                                                                                                                                                                                                                                                                                                                                                                                                                                                                                                                     | Maximum Trench Depth of: <u>26–718</u> inches                                   | (Maximum soil cover shall not exceed                                         |
|                                                                                                                                                                                                                                                                                                                                                                                                                                                                                                                                                                                                                                                                                                     |                                                                                 | 36" above the trench bottom)                                                 |
|                                                                                                                                                                                                                                                                                                                                                                                                                                                                                                                                                                                                                                                                                                     | in all directions)                                                              |                                                                              |
| Pump Requirements:ft. TDH vs                                                                                                                                                                                                                                                                                                                                                                                                                                                                                                                                                                                                                                                                        | GPM                                                                             | Aggregate Depth: <u>2</u> inches below pipe<br><u>72</u> inches above pipe   |
|                                                                                                                                                                                                                                                                                                                                                                                                                                                                                                                                                                                                                                                                                                     |                                                                                 | Aggregate Denth: 2 inches above pipe                                         |
| Conditions                                                                                                                                                                                                                                                                                                                                                                                                                                                                                                                                                                                                                                                                                          |                                                                                 | 77 menes above pipe                                                          |
| Conditions:                                                                                                                                                                                                                                                                                                                                                                                                                                                                                                                                                                                                                                                                                         |                                                                                 | inches total                                                                 |
| terrest and the second s |                                                                                 |                                                                              |
| WATER LINES (INCLUDING IRRIGATION) MUST F                                                                                                                                                                                                                                                                                                                                                                                                                                                                                                                                                                                                                                                           | BE 10FT. FROM ANY PART OF SEPTIC SYSTEM OR RE                                   | PAIR ARFA                                                                    |
| NO UTILITIES ALLOWED IN INITIAL OR REPAIR D                                                                                                                                                                                                                                                                                                                                                                                                                                                                                                                                                                                                                                                         |                                                                                 |                                                                              |
| NO UTILITIES ALLOWED IN INITIAL OK KEPAIK D                                                                                                                                                                                                                                                                                                                                                                                                                                                                                                                                                                                                                                                         | KAIN FIELD AKEA.                                                                |                                                                              |
| **If applicable:   understand the system type specified is different from the type specified on the application.   accept the specifications of this permit.                                                                                                                                                                                                                                                                                                                                                                                                                                                                                                                                        |                                                                                 |                                                                              |
| electrication of the specification of the specification of the approximation. I accept the specifications of this permit.                                                                                                                                                                                                                                                                                                                                                                                                                                                                                                                                                                           |                                                                                 |                                                                              |
|                                                                                                                                                                                                                                                                                                                                                                                                                                                                                                                                                                                                                                                                                                     |                                                                                 |                                                                              |
| Owner/Legal Representative Signature:                                                                                                                                                                                                                                                                                                                                                                                                                                                                                                                                                                                                                                                               | plat, or the intended use changes. The Construction Authorization shall not be  | Date:                                                                        |
| This Construction Authorization is subject to revocation if the site plan, p                                                                                                                                                                                                                                                                                                                                                                                                                                                                                                                                                                                                                        | olat, or the intended use changes. The Construction Authorization shall not be  | transferred when there is a change in ownership of the site. This            |
| Construction Authorization is subject to compliance with the provisions of the Laws and Rules for Sewage Treatment and Disposal and to the conditions of this permit.                                                                                                                                                                                                                                                                                                                                                                                                                                                                                                                               |                                                                                 |                                                                              |
| 1                                                                                                                                                                                                                                                                                                                                                                                                                                                                                                                                                                                                                                                                                                   |                                                                                 |                                                                              |
| Authorized State Agent: James ZManhante Date: 10-16-15                                                                                                                                                                                                                                                                                                                                                                                                                                                                                                                                                                                                                                              |                                                                                 |                                                                              |
| Authorized State Agent: James 2 Manhart Date: 10-16-15<br>Construction Authorization Expiration Date: 10-16-20                                                                                                                                                                                                                                                                                                                                                                                                                                                                                                                                                                                      |                                                                                 |                                                                              |
| Construction Authorization Expiration Date: $10 - 16 - 28$                                                                                                                                                                                                                                                                                                                                                                                                                                                                                                                                                                                                                                          |                                                                                 |                                                                              |