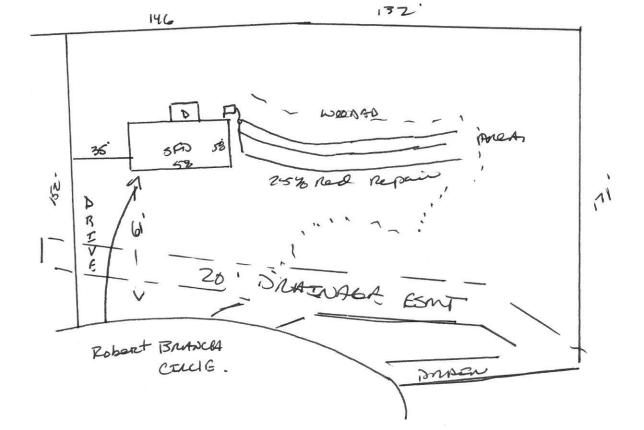

37084 HTE# 15-5-820080 Permit # \_ 2856P Harnett County Department of Public Health Site Sketch PROPERTY LOCATON: 24 4 4 1 N SUBDIVISION Nº LI BRANCE LOT # 44 ISSUED TO: Comfort Home N Date: 10-12-15 Authorized State Agent: + TUMP WEN NOT BE NGEDED IF Plumberg IS STUBBEDOUT AT GRADE ON BACK 12get Crucc