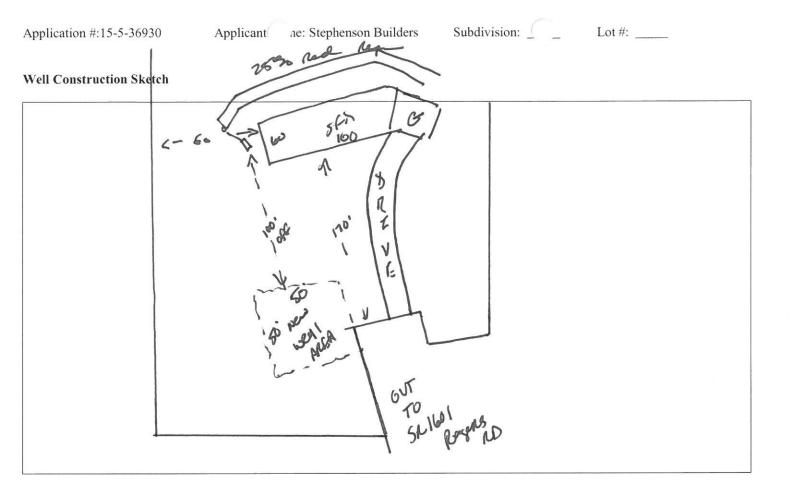

## HARN T DEPARTMENT OF PUBLIC HEALTH MIT TO CONSTRUCT A DRINKING WATER SUPPLY WELL

| PIN #: <u>0665-13-1146</u>                                                                       | Parcel #: 08 0665 0001                                                                                               | Application #: 15-5-36930                                      | Subdivision:                         | Lot #:                                    |
|--------------------------------------------------------------------------------------------------|----------------------------------------------------------------------------------------------------------------------|----------------------------------------------------------------|--------------------------------------|-------------------------------------------|
| Applicant Name: Stephe Address: Angier N.C. 2                                                    |                                                                                                                      |                                                                |                                      |                                           |
| Type of Facility Served I                                                                        | by Well: <u>SFD</u>                                                                                                  |                                                                |                                      |                                           |
| Sewage System: 25% Re                                                                            | e <u>d</u>                                                                                                           |                                                                |                                      |                                           |
| Permit Conditions:                                                                               | _                                                                                                                    |                                                                |                                      |                                           |
| <ul> <li>The permitted drin</li> <li>ANY ALTERAT subject this Permi</li> </ul>                   | pply well construction must r<br>hking water supply well shall<br>ION of the site of the site (in<br>t to revocation | be located in accordance wit<br>cluding location of structures | h the SITE PLAN                      | dification in use of the well, may        |
| Authorized State Agent                                                                           | Jans C /1                                                                                                            |                                                                | - 4-17                               |                                           |
| Grouting Inspection W  ☐ Grouting self-certified                                                 |                                                                                                                      | ovided? Yes Date No                                            |                                      |                                           |
| See attachment for const                                                                         | ruction sketch                                                                                                       |                                                                |                                      |                                           |
|                                                                                                  | WEL                                                                                                                  | L CERTIFICATE OF CO                                            | MPLETION                             |                                           |
| Date: Applic                                                                                     | ation #: Well Con                                                                                                    | ntractor:                                                      |                                      |                                           |
| Applicant Name: Address: Directions to Site: Use of Well: Static Water Level: Disinfection: Type | Date Drilled: Top of Casing is _                                                                                     | Total Depth: R in. above surface. Y                            | eplacement Well?  Yes<br>ield:gpm at | ☐ No<br>ft.                               |
| Water Zone (depth)           From To           From To           From To                         | From To Diameter: From To                                                                                            | Material: Thickness                                            | From<br>:: Material:<br>From         | Method:<br>To<br>Method:<br>To<br>Method: |
| Inspector:                                                                                       | On Hold Date:                                                                                                        | Release Date:                                                  |                                      |                                           |
| Remarks:                                                                                         |                                                                                                                      |                                                                |                                      |                                           |
| Well Head Information Casing Height: (a Well ID Tag: Sample Taken? Yes                           | bove finished grade) Pump ID Tag:                                                                                    | Access Port: V Sampling Tap: ad properly sealed:               | ent Stack:<br>Backflow Preventer     | r:                                        |
| Remarks:Authorized State Agent                                                                   | 5 M                                                                                                                  | Jahan J Date 2                                                 | 2 10 11                              |                                           |
| Authorized State Agent                                                                           | janes [ ]                                                                                                            | anhan / Date 2                                                 | -19-16                               |                                           |