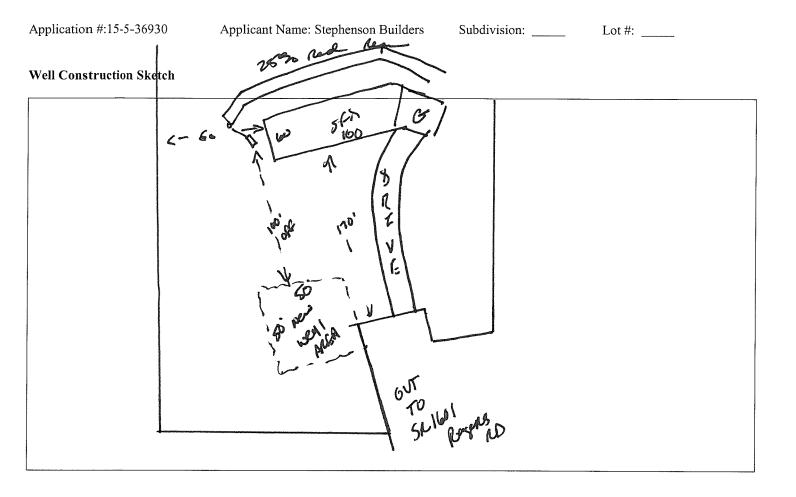

## HARNETT DEPARTMENT OF PUBLIC HEALTH PERMIT TO CONSTRUCT A DRINKING WATER SUPPLY WELL

| PIN #: <u>0665-13-1146</u>                                                                                                    | Parcel #: 08 0665 0001                                                                            | Application #:                           | 15-5-36930               | Subdivision:                  | Lot #:                       |
|-------------------------------------------------------------------------------------------------------------------------------|---------------------------------------------------------------------------------------------------|------------------------------------------|--------------------------|-------------------------------|------------------------------|
| Applicant Name: <u>Stephe</u><br>Address: <u>Angier N.C. 27</u>                                                               |                                                                                                   |                                          |                          |                               |                              |
| Type of Facility Served b                                                                                                     | y Well: <u>SFD</u>                                                                                |                                          |                          |                               |                              |
| Sewage System: 25% Re                                                                                                         | <u>d</u>                                                                                          |                                          |                          |                               |                              |
| Permit Conditions:                                                                                                            | _                                                                                                 |                                          |                          |                               |                              |
| <ul> <li>The permitted drin</li> <li>ANY ALTERATI subject this Permit</li> </ul>                                              | oply well construction must r<br>king water supply well shall<br>ION of the site of the site (in- | be located in acco<br>cluding location o | ordance with the         | appurtenance) or modificat    | tion in use of the well, may |
| Grouting Inspection Witnessed       Date         Grouting self-certified by driller       GW-1 provided?       Yes         No |                                                                                                   |                                          |                          |                               |                              |
| See attachment for constr                                                                                                     | uction sketch                                                                                     |                                          |                          |                               |                              |
|                                                                                                                               | WEL                                                                                               | L CERTIFICAT                             | E OF COMPLI              | ETION                         |                              |
| Date: Application #: Well Contractor:                                                                                         |                                                                                                   |                                          |                          |                               |                              |
| Applicant Name:<br>Address:<br>Directions to Site:                                                                            |                                                                                                   |                                          |                          |                               |                              |
| Use of Well:<br>Static Water Level:<br>Disinfection: Type                                                                     | Date Drilled:<br>Top of Casing is<br>Amount                                                       | Total Depth:<br>in. above su             | Replace<br>rface. Yield: | ement Well? Yes gpm at ft.    | No                           |
| Water Zone (depth)           From         To           From         To           From         To                              | CasingFrom ToDiameter:From ToDiameter:From ToDiameter:                                            | Material:<br>Material:                   | Thickness:               | From T<br>Material:<br>From T | _ Method:<br>o<br>_ Method:  |
| Inspector:                                                                                                                    | On Hold Date:                                                                                     | Release Date:                            |                          |                               |                              |
| Remarks:                                                                                                                      |                                                                                                   |                                          |                          |                               |                              |
| Well ID Tag:<br>Sample Taken? 🗌 Yes                                                                                           | Dove finished grade)<br>Pump ID Tag: S<br>D No Well Hea                                           | Sampling Tap:                            |                          | ack:<br>Backflow Preventer:   |                              |
| Remarks:                                                                                                                      |                                                                                                   |                                          | Dete                     |                               |                              |
| Authorized State Agent                                                                                                        |                                                                                                   |                                          | Date                     |                               |                              |