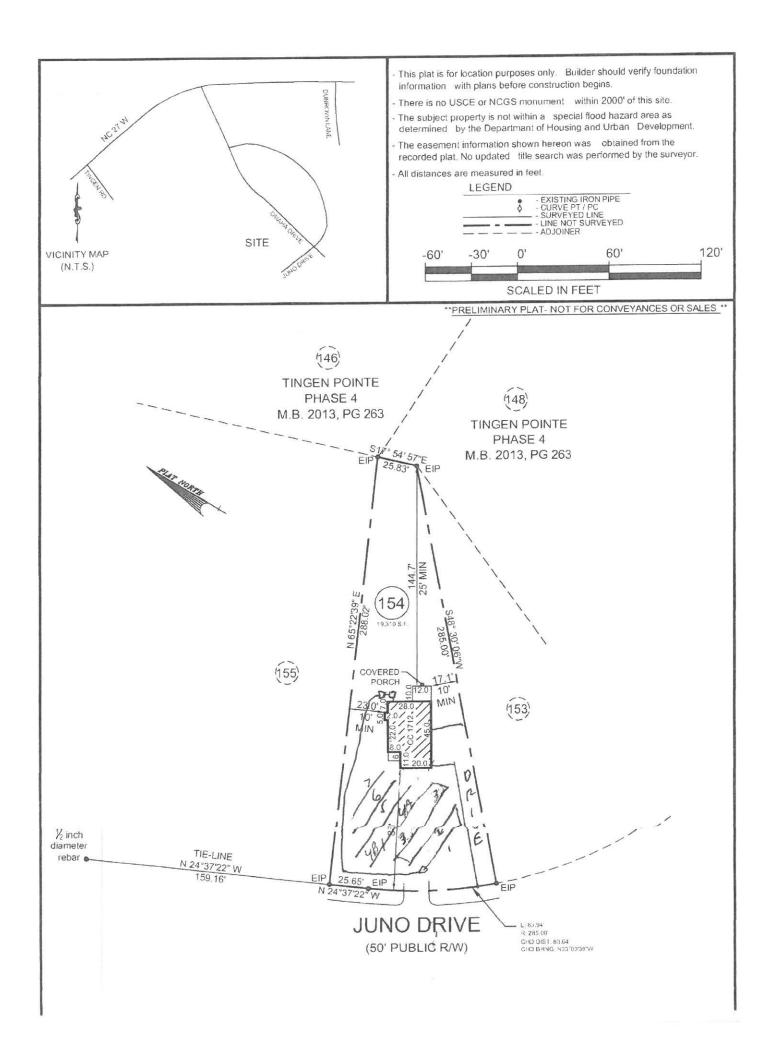

## HTE# 15-5-3 69222 Harnett County Department of Public Health

28440

**Improvement Permit** 

A building permit cannot be issued with only an Improvement Permit PROPERTY LOCATION: 27 west

SUBDIVISION Tingen Pointe

EXPANSION 

Site Improvements required prior to Construction Authorization Issuance: PROPERTY LOCATION: 27 west ISSUED TO: Cates Boilding

NEW REPAIR 

EX

Type of Structure: 

FD 51 X 45 Proposed Wastewater System Type: Pump to 25 To Reduction System Projected Daily Flow: \_\_\_\_\_\_\_\_\_\_\_\_\_\_\_\_\_\_\_\_\_\_\_\_\_\_\_\_\_GPD Number of bedrooms: 3 Number of Occupants: 6 max Basement Yes ☐ May be required based on final location and elevations of facilities Type of Water Supply: 

Community Public Well Distance from well feet Permit valid for: Five years Permit conditions: ☐ No expiration Twan, REH Date: 10/16/2015 The issuance of this permit, by the Health Department in no way guarantees the issuance of other permits. The permit holder is responsible for checking with appropriate governing bodies in meeting their requirements. This site is subject to revocation if the site plan, plat, or the intended use changes. The Improvement Permit shall not be affected by a change in ownership of the site. This permit is subject to compliance with the provisions of the Laws and Rules for Sewage Treatment and Disposal and to conditions of this permit. **Construction Authorization** (Required for Building Permit) The construction and installation requirements of Rules .1950, .1952, .1954, .1955, .1956, .1957, .1958. and .1959 are incorporated by references into this permit and shall be met. Systems shall be installed in accordance with the attached system layout. ISSUED TO: Cater Boilding PROPERTY LOCATION: 27 West

SUBDIVISION Tingen Pointe LOT # 154

Facility Type: SFD New Expansion Repair Basement Fixtures? 

Yes 

No Type of Wastewater System\*\* Pumpto 252 Reduction System (Initial) Wastewater Flow: 360 GPD (See note below, if applicable 25% Reduction System (Repair) Installation Requirements/Conditions Number of trenches / Exact length of each trench 225 feet Trench Spacing: 9 Feet on Center Trenches shall be installed on contour at a Soil Cover: 6 inches Septic Tank Size \_\_/OOO \_\_\_ gallons Pump Tank Size /000 gallons Maximum Trench Depth of: \_\_\_\_\_/8\_\_\_\_ inches (Maximum soil cover shall not exceed (Trench bottoms shall be level to +/-1/4" 36" above the trench bottom) in all directions) Pump Requirements: \_\_\_\_\_ ft. TDH vs. GPM inches below pipe Aggregate Depth: \_\_\_\_\_\_ inches above pipe Conditions: Pernit bredon soil consultants proposal. See attachment for drain field layout & site plan WATER LINES (INCLUDING IRRIGATION) MUST BE 10FT. FROM ANY PART OF SEPTIC SYSTEM OR REPAIR AREA. NO UTILITIES ALLOWED IN INITIAL OR REPAIR DRAIN FIELD AREA. \*\*If applicable: I understand the system type specified is different from the type specified on the application. I accept the specifications of this permit. Owner/Legal Representative Signature: This Construction Authorization is subject to revocation if the site plan, plat, or the intended use changes. The Construction Authorization shall not be transferred when there is a change in ownership of the site. This Construction Authorization is subject to compliance with the provisions of the Laws and Rules for Sewage Treatment and Disposal and to the conditions of this permit. SEE ATTACHED SITE SKETCH Construction Authorization Expiration Date: 10/16/2020 Date: 10/16/2015 Authorized State Agent;/