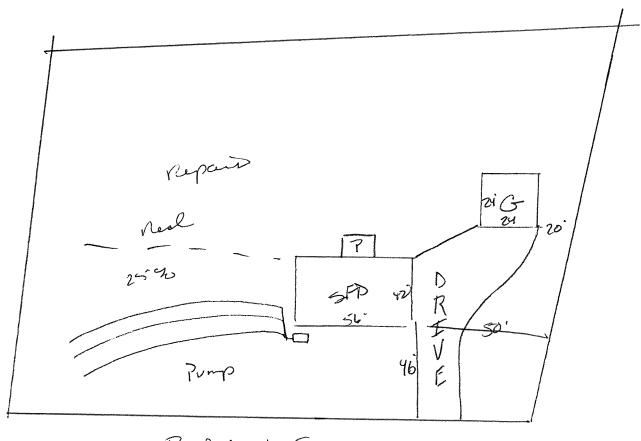

## 36 Harnett County Department of Public Health Site Sketch

|                 |           |        | PROPERTY LOCATON:_ | Have 42 |        |       |   |
|-----------------|-----------|--------|--------------------|---------|--------|-------|---|
| ISSUED TO:      | DRAKE     | Homes  | SUBDIVISION        | BUCKITO | WFARms | LOT # | 3 |
| Authorized Stat | te Agent: | ines E | Marshant           |         | 8-28-1 | 5     |   |
|                 |           |        |                    |         |        |       |   |