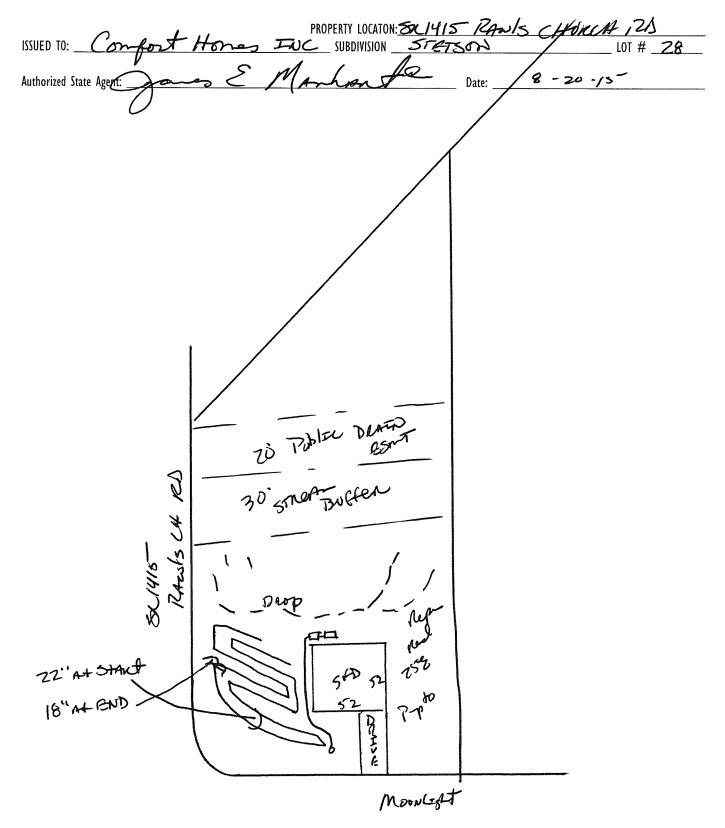

## HTE#/5-5-368// Harnett County Department of Public Health

28486

**Improvement Permit** 

|                                                                                                                                                | A building permit cannot be issued with on               |                            | Permit<br>Rowls (Auras                    | 1 20                             |
|------------------------------------------------------------------------------------------------------------------------------------------------|----------------------------------------------------------|----------------------------|-------------------------------------------|----------------------------------|
| ISSUED TO: Confrat Aons                                                                                                                        | FAC SUBDIVISION ST                                       | _                          | JUI STORES                                | LOT # 28                         |
| NEW REPAIR EXPAN                                                                                                                               | _                                                        |                            | ired prior to Construction Author         |                                  |
| Type of Structure:                                                                                                                             |                                                          |                            | •                                         |                                  |
| Proposed Wastewater System Type: 25% 701                                                                                                       | WITTON .                                                 |                            |                                           |                                  |
| Projected Daily Flow: 366 GPD                                                                                                                  | , –                                                      |                            |                                           |                                  |
|                                                                                                                                                | cupants: max                                             |                            |                                           |                                  |
| Basement □Yes □ No Pump Required: □Yes □ No □ May be re                                                                                        | quired based on final location and elevations            | e of facilities            |                                           |                                  |
| Type of Water Supply:   Community Public                                                                                                       |                                                          |                            | Permit valid for:                         | Five years                       |
| Permit conditions:                                                                                                                             |                                                          | וכני                       | remme vand ion.                           | ☐ No expiration                  |
|                                                                                                                                                |                                                          |                            |                                           |                                  |
| 5- 1                                                                                                                                           | 1 1 1                                                    |                            |                                           |                                  |
| Authorized State Agent:                                                                                                                        | anhand Date:                                             | 8-20-                      |                                           | ACHED SITE SKETCH                |
| The issuance of this permit by the Health Department in no way gua<br>site is subject to revocation if the site plan, plat, or the intended us |                                                          |                            |                                           |                                  |
| the Laws and Rules for Sewage Treatment and Disposal and to condi                                                                              |                                                          | ed by a change in ownersi  | up of the site. This permit is subject to | compnance with the provisions of |
|                                                                                                                                                | ·                                                        |                            |                                           |                                  |
|                                                                                                                                                | Construction Author                                      | orization                  |                                           |                                  |
|                                                                                                                                                |                                                          |                            |                                           |                                  |
| The construction and installation requirements of Rules .1950, .1952,                                                                          | (Required for Building I                                 | ,                          | to this normit and shall he mot Sustams   | shall he installed in accordance |
| with the attached system layout.                                                                                                               | ,                                                        | orporated by references in | v and perme and shall be med systems      | shan be instance in accordance   |
| Collaboration of                                                                                                                               |                                                          | S. 1111                    | CD. 1. 10.                                | -M A A                           |
| ISSUED TO: Confort Homes It                                                                                                                    | PROPERTY LOC                                             | CATION: OC 1914            | S Rawls CHURG                             | <u> </u>                         |
|                                                                                                                                                |                                                          |                            | 7                                         | LOT # <u>28</u>                  |
| Facility Type:                                                                                                                                 | New Expansion                                            | ☐ Repair                   |                                           |                                  |
| Basement?  Yes No Basement F                                                                                                                   |                                                          |                            | // · · · · · · · · · · · · · · · · · ·    | 360                              |
| Type of Wastewater System**                                                                                                                    | 40 2502 BANG                                             | ar-                        | _ (Initial) Wastewater Flow:              | GPD GPD                          |
| (See note below, if applicable $\square$ )                                                                                                     | 0 25020 DEMULTA                                          | <i>*</i> : \               |                                           |                                  |
| Installation Benefit was a Condition                                                                                                           |                                                          | epair)                     |                                           |                                  |
| Installation Requirements/Conditions                                                                                                           | Number of trenches                                       | ה                          | T                                         | Foot on Contra                   |
| Septic Tank Size gallons                                                                                                                       | Exact length of each trench 157                          |                            | Trench Spacing:                           | Feet on Center                   |
| Pump Tank Size gallons                                                                                                                         | Trenches shall be installed on contour                   |                            |                                           | inches                           |
|                                                                                                                                                | Maximum Trench Depth of: 22-                             |                            | (Maximum soil cover shall i               |                                  |
|                                                                                                                                                | (Trench bottoms shall be level to +                      | ·/-1/4 <sup>~</sup>        | 36" above the trench bott                 | tom)                             |
| D D :                                                                                                                                          | in all directions)                                       |                            | /.                                        |                                  |
| Pump Requirements:ft. TDH vs                                                                                                                   | GPM                                                      |                            |                                           | inches below pipe                |
|                                                                                                                                                |                                                          |                            | Aggregate Depth: 2                        | inches above pipe                |
| Conditions:                                                                                                                                    |                                                          |                            |                                           | inches total                     |
|                                                                                                                                                |                                                          |                            |                                           |                                  |
| WATER LINES (INCLUDING IRRIGATION) MUST                                                                                                        | TBE 10FT. FROM ANY PART OF SEPTI                         | IC SYSTEM OR RE            | PAIR AREA.                                |                                  |
| NO UTILITIES ALLOWED IN INITIAL OR REPAIR                                                                                                      | DRAIN FIELD AREA.                                        |                            |                                           |                                  |
| **If applicable: / understand the system type specifi                                                                                          | and is different from the type specified of              | n the application          | accent the specifications of              | thic normit                      |
| in approasie. I anderstand the system type speem                                                                                               | ed is americal nom the type specimed of                  | n ene apprications i       | accept the specimentions of t             | ins permie                       |
| Owner/Legal Representative Signature:                                                                                                          |                                                          |                            | Date:                                     |                                  |
| Owner/Legal Representative Signature:                                                                                                          | n, plat, or the intended use changes. The Construction A | Authorization shall not be | transferred when there is a change in o   | wnership of the site. This       |
| Construction Authorization is subject to compliance with the provision:                                                                        |                                                          |                            |                                           | ATTACHED SITE SKETCH             |
|                                                                                                                                                |                                                          |                            |                                           |                                  |
| Authorized State Atlanti                                                                                                                       | Markost                                                  | Doto:                      | 9-70-15                                   |                                  |

## Harnett County Department of Public Health Site Sketch