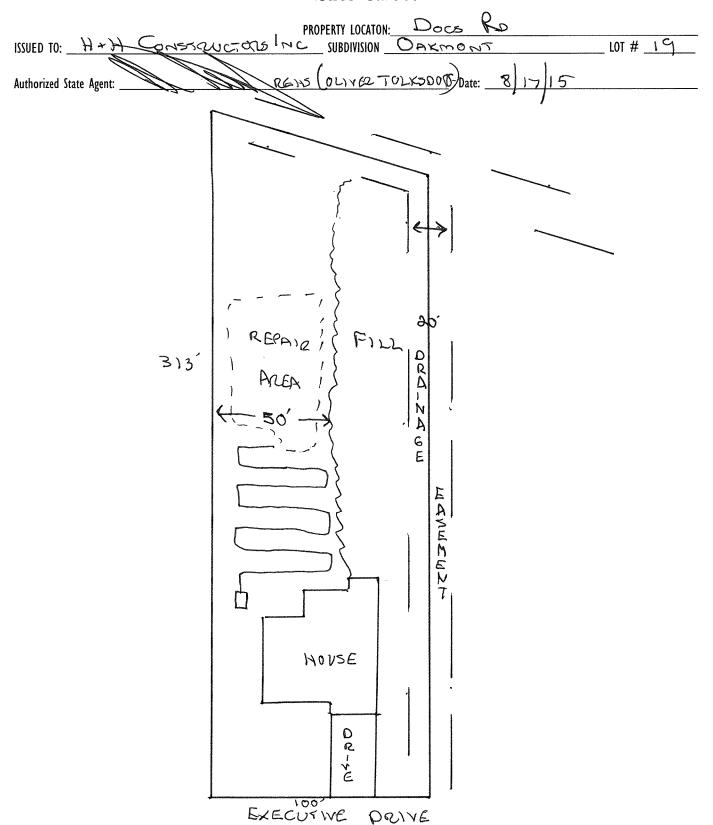

## Harnett County Department of Public Health

28515

Improvement Permit

A building permit cannot be issued with only an Impro

|                                                                                                                                                                                                                      | PROPERTY LO                                                        | CATION: O                                                            | R ~                                        |                                  |
|----------------------------------------------------------------------------------------------------------------------------------------------------------------------------------------------------------------------|--------------------------------------------------------------------|----------------------------------------------------------------------|--------------------------------------------|----------------------------------|
| ISSUED TO: H+H CONSTONCT                                                                                                                                                                                             | SUBDIVISION                                                        | OAKMONT                                                              |                                            | LOT # 19                         |
| NEW ☑ REPAIR ☐ EXPANSI                                                                                                                                                                                               |                                                                    |                                                                      | quired prior to Construction Author        | rization Issuance:               |
| Type of Structure: SFO (53 >50')                                                                                                                                                                                     |                                                                    |                                                                      |                                            |                                  |
| Proposed Wastewater System Type: 25% R                                                                                                                                                                               | EDUCTION JASEL                                                     |                                                                      |                                            |                                  |
| Projected Daily Flow: GOO GPD  Number of bedrooms: S Number of Occu                                                                                                                                                  | . 10                                                               |                                                                      |                                            |                                  |
|                                                                                                                                                                                                                      | pants: 10 max                                                      |                                                                      |                                            |                                  |
| `                                                                                                                                                                                                                    | sired based on final landian and als                               |                                                                      |                                            |                                  |
|                                                                                                                                                                                                                      | nired based on final location and ele<br>Well Distance from well _ | evations of facilities                                               | Permit valid for:                          | Five years                       |
| Permit conditions:                                                                                                                                                                                                   | - Well Distance from Well _                                        | ieet jeet                                                            | rermit valid for:                          | , ,                              |
|                                                                                                                                                                                                                      |                                                                    |                                                                      |                                            | ☐ No expiration                  |
|                                                                                                                                                                                                                      | <u> </u>                                                           |                                                                      |                                            |                                  |
| Authorized State Agent::                                                                                                                                                                                             | REMS Date:                                                         | 8 17 15                                                              | SEE ATT                                    | ACHED SITE SKETCH                |
| The issuance of this permit by the Health Department in no way guara site is subject to revocation if the site plan, plat, or the intended use the Laws and Rules for Sewage Treatment and Disposal and to condition | changes. The Improvement Permit shall not b                        | nit holder is responsible for che<br>ee affected by a change in owne | cking with appropriate governing bodies in | meeting their requirements. This |
|                                                                                                                                                                                                                      | Construction A                                                     | uthorization                                                         |                                            |                                  |
|                                                                                                                                                                                                                      | (Required for Buil                                                 |                                                                      |                                            |                                  |
| The construction and installation requirements of Rules .1950, .1952, .1 with the attached system layout.                                                                                                            | 954, .1955, .1956, .1957, .1958. and .1959                         | are incorporated by references                                       | into this permit and shall be met. Systems | shall be installed in accordance |
| ISSUED TO: H+H CONSTRUCT                                                                                                                                                                                             |                                                                    |                                                                      |                                            |                                  |
| Facility Type: SFO(53'×50')                                                                                                                                                                                          | SUBDIVIS                                                           | 1101 Openon                                                          | <u> </u>                                   | LOT # <u>19</u>                  |
|                                                                                                                                                                                                                      |                                                                    | nsion 🗌 Repair                                                       |                                            |                                  |
| Basement?   Yes   No Basement Fix  Type of Wastewater System**                                                                                                                                                       | tures? Tyes KNo                                                    |                                                                      |                                            | ( 00                             |
|                                                                                                                                                                                                                      | REDUCTION S                                                        | DYSTEM                                                               | (Initial) Wastewater Flow:                 | GPD GPD                          |
| (See note below, if applicable □) 25℃                                                                                                                                                                                | Q ======                                                           |                                                                      |                                            |                                  |
|                                                                                                                                                                                                                      | REDUCTION                                                          | (Repair)                                                             |                                            |                                  |
| Installation Requirements/Conditions                                                                                                                                                                                 | Number of trenches                                                 |                                                                      | 9                                          |                                  |
| Septic Tank Size 1250 gallons                                                                                                                                                                                        | Exact length of each trench                                        |                                                                      | Trench Spacing:                            |                                  |
| Pump Tank Size gallons                                                                                                                                                                                               | Trenches shall be installed on                                     | _                                                                    |                                            | nches                            |
|                                                                                                                                                                                                                      | Maximum Trench Depth of: 1                                         | •                                                                    | (Maximum soil cover shall r                | not exceed                       |
| •                                                                                                                                                                                                                    | (Trench bottoms shall be level                                     | to +/-1/4"                                                           | 36" above the trench bott                  | om)                              |
|                                                                                                                                                                                                                      | in all directions)                                                 |                                                                      |                                            |                                  |
| Pump Requirements:ft. TDH vs                                                                                                                                                                                         | GPM                                                                |                                                                      |                                            | inches below pipe                |
|                                                                                                                                                                                                                      |                                                                    |                                                                      | Aggregate Depth:                           | inches above pipe                |
| Conditions:                                                                                                                                                                                                          |                                                                    | T- MANUAL MA                                                         |                                            | inches total                     |
|                                                                                                                                                                                                                      |                                                                    |                                                                      |                                            |                                  |
| NATER LINES (INCLUDING IRRIGATION) MUST I                                                                                                                                                                            | E 10FT. FROM ANY PART OF                                           | SEPTIC SYSTEM OR R                                                   | EPAIR AREA.                                |                                  |
| NO UTILITIES ÀLLOWED IN INITIAL OR REPAIR D                                                                                                                                                                          |                                                                    |                                                                      |                                            |                                  |
|                                                                                                                                                                                                                      |                                                                    |                                                                      |                                            |                                  |
| **If applicable: I understand the system type specified                                                                                                                                                              | is different from the type specifi                                 | fied on the application.                                             | I accept the specifications of the         | his permit.                      |
| Owner/Legal Representative Signature:                                                                                                                                                                                | that as the intended use shapes. The Country                       | ustian Authoritation shall not b                                     | Date:                                      |                                  |
| Construction Authorization is subject to compliance with the provisions of                                                                                                                                           | the Laws and Rules for Sewage Treatment a                          | nd Disposal and to the condition                                     | ons of this permit. SEE A                  | ATTACHED SITE SKETCH             |
| Authorized State Agent:                                                                                                                                                                                              | PE14S                                                              | Date:                                                                | 8/17/15                                    |                                  |
|                                                                                                                                                                                                                      | Construction Author                                                | rization Evniration D                                                | 210. 8/17/20                               |                                  |

## Harnett County Department of Public Health Site Sketch