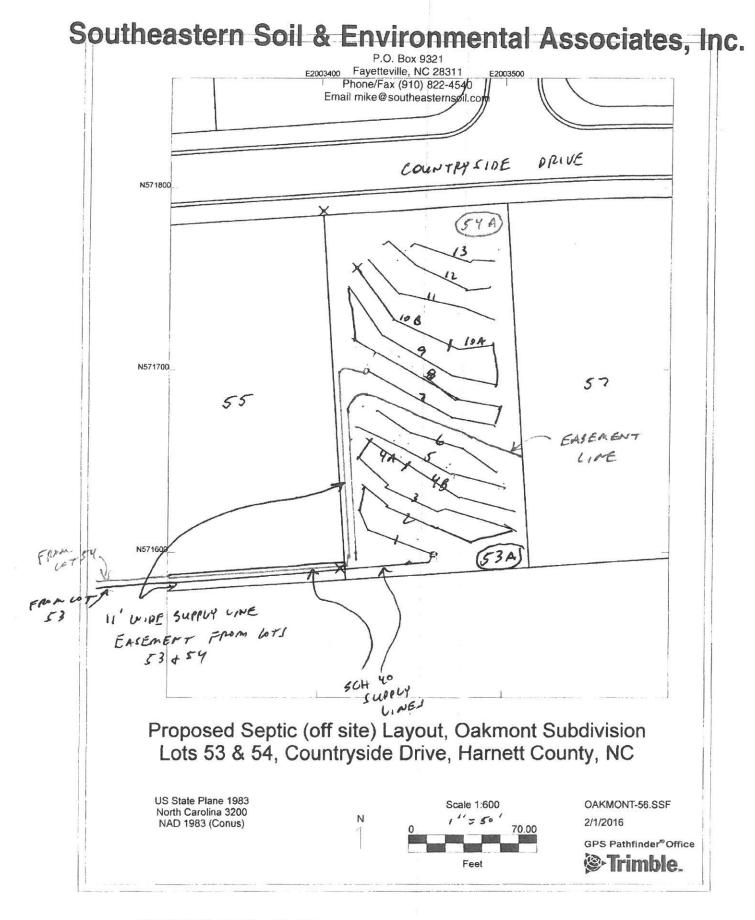

| 99.42<br>98,58<br>97,58<br>96,50 | 50' 70' 90'\\ 30' 240'                                                                                |
| 4B BB<br>5 W<br>6 BB                                                                                                                      | 96,50<br>95,84<br>94,50          | 60'<br>40'<br>75'<br>                                                                                 |
| TYPICAL PROFILE (MOST CIMITINE)  0-30 LS (VK-, wgr)  30-43 Ja (Fr/Fi, shil)  Cr L /PM >36"  MSIAN DT 13"                                  |                                  | DATE 02/01/16  THERE SHALL BE NO GRADING,  CUTTING, LOGGING OR OTHER SOIL  DISTURBANCE IN SEPTIC AREA |