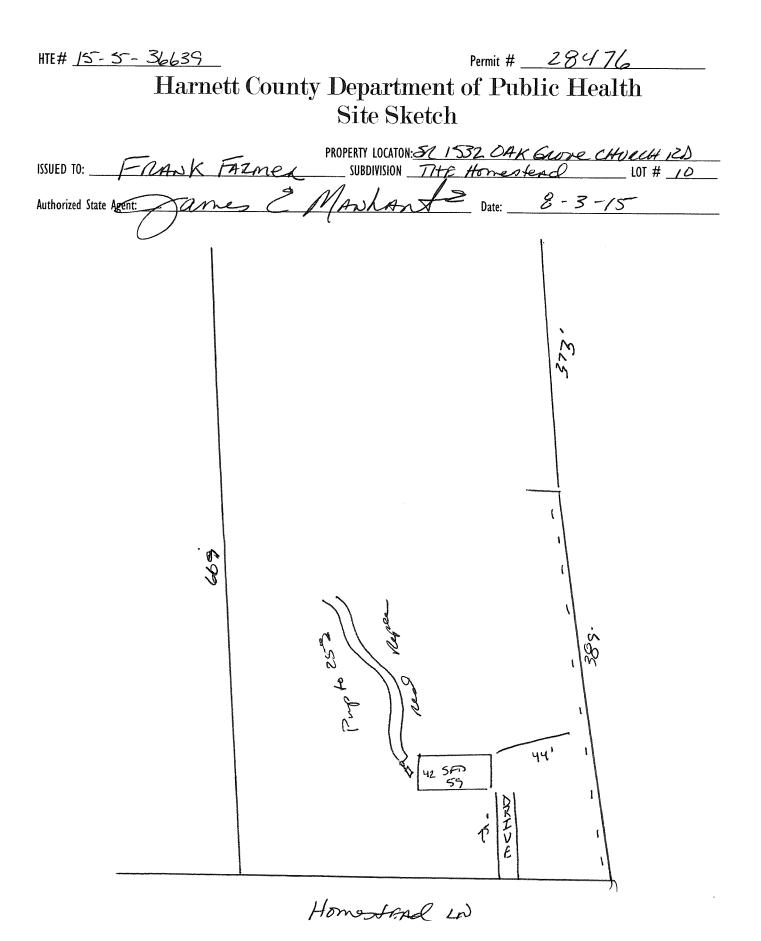

| HTE# <u>15-5-366</u> 39 Harn                                                                                                                                                                                              |                           | •                                       |                                                 | ic Health                                                                  | 28476                                                                               |
|---------------------------------------------------------------------------------------------------------------------------------------------------------------------------------------------------------------------------|---------------------------|-----------------------------------------|-------------------------------------------------|----------------------------------------------------------------------------|-------------------------------------------------------------------------------------|
|                                                                                                                                                                                                                           | lm                        | <u>provement Pe</u>                     | rmit                                            |                                                                            |                                                                                     |
| Α                                                                                                                                                                                                                         | building permit can       | not be issued with only                 | an Improvement                                  |                                                                            | 11 marth an                                                                         |
| ISSUED TO: FRANK FARM                                                                                                                                                                                                     |                           | PROPERTY LOCATION:                      |                                                 | DAK GLOVEC                                                                 | HUICH (05)                                                                          |
| ISSUED TO: 17CH N  -7H UM                                                                                                                                                                                                 |                           |                                         | · ·                                             | ired prior to Construction A                                               | $\underline{\qquad}$ LOI # $\underline{\qquad}$                                     |
| Type of Structure: SFD                                                                                                                                                                                                    |                           |                                         | improvements requ                               |                                                                            | athonization issuance.                                                              |
| Proposed Wastewater System Type: 25% CWF                                                                                                                                                                                  | weren                     | <u>}</u>                                |                                                 |                                                                            |                                                                                     |
| Projected Daily Flow: 360 GPD                                                                                                                                                                                             | 1                         |                                         |                                                 |                                                                            |                                                                                     |
| Number of bedrooms: Number of Occu                                                                                                                                                                                        | pants:                    | _max                                    |                                                 |                                                                            |                                                                                     |
| Basement Yes No                                                                                                                                                                                                           | ·                         |                                         | - ( fo -: 11 4 1                                |                                                                            |                                                                                     |
| Type of Water Supply:  Community  Public                                                                                                                                                                                  |                           | ocation and elevations<br>nce from well |                                                 | Permit valid fo                                                            | •                                                                                   |
| Permit conditions:                                                                                                                                                                                                        |                           |                                         |                                                 |                                                                            | No expiration                                                                       |
|                                                                                                                                                                                                                           | _                         | 1                                       |                                                 |                                                                            | ······································                                              |
| Authorized State Agent:                                                                                                                                                                                                   | Manhard                   | Date:                                   | 8-3-15                                          | SE                                                                         | E ATTACHED SITE SKETCH                                                              |
| The issuance of this permit by the Health Department in no way guara<br>site is subject to revocation if the site plan, plat, or the intended use<br>the Laws and Rules for Sewage Treatment and Disposal and to conditio | changes. The Improvement  | r permits. The permit holder            | is responsible for chec<br>by a change in owner | king with appropriate governing be<br>ship of the site. This permit is sub | idies in meeting their requirements. This ject to compliance with the provisions of |
|                                                                                                                                                                                                                           | Constr                    | uction Autho                            | rization                                        |                                                                            |                                                                                     |
|                                                                                                                                                                                                                           |                           | quired for Building P                   |                                                 |                                                                            |                                                                                     |
| The construction and installation requirements of Rules .1950, .1952, . with the attached system layout.                                                                                                                  |                           |                                         |                                                 | nto this permit and shall be met. :                                        | Systems shall be installed in accordance                                            |
| ISSUED TO: FRANK FAILMBE                                                                                                                                                                                                  | 2                         | DDODEDTV IOC                            | ITION SA 15                                     | 32 Nak Came                                                                | CHAN                                                                                |
|                                                                                                                                                                                                                           |                           |                                         | THE HO                                          | nester                                                                     | LOT # 10                                                                            |
| Facility Type:                                                                                                                                                                                                            | New New                   | Expansion                               | Repair                                          |                                                                            |                                                                                     |
|                                                                                                                                                                                                                           | ctures? 🗆 Yes             | No                                      |                                                 |                                                                            |                                                                                     |
| Type of Wastewater System** 25% REi                                                                                                                                                                                       | NUTION                    | System                                  |                                                 | (Initial) Wastewater F                                                     | low: <u>360</u> GPD                                                                 |
| (See note below, if applicable  )                                                                                                                                                                                         |                           | /                                       |                                                 | <b>、</b> ,                                                                 |                                                                                     |
| Pumpt                                                                                                                                                                                                                     | 3 25% RU                  | 2DUCTUR?                                | bair)                                           |                                                                            |                                                                                     |
| Installation Requirements/Conditions                                                                                                                                                                                      | Number of trend           | thes <u>Z</u>                           |                                                 | G                                                                          | ,                                                                                   |
| Septic Tank Size 1000 gallons                                                                                                                                                                                             | Exact length of           | each trench _15                         | <u> </u>                                        | Trench Spacing:                                                            | Feet on Center                                                                      |
| Pump Tank Size gallons                                                                                                                                                                                                    |                           | e installed on contou                   |                                                 | Soil Cover:                                                                |                                                                                     |
|                                                                                                                                                                                                                           |                           |                                         |                                                 | (Maximum soil cover s                                                      |                                                                                     |
|                                                                                                                                                                                                                           | (Trench bottoms           | shall be level to +/                    | -1/4"                                           | 36" above the trench                                                       | n bottom)                                                                           |
|                                                                                                                                                                                                                           | in all directions)        | )                                       |                                                 |                                                                            | 1                                                                                   |
| Pump Requirements:ft. TDH vs                                                                                                                                                                                              | GPM                       |                                         |                                                 |                                                                            | inches below pipe<br><u>2</u> inches above pipe                                     |
| Conditions:                                                                                                                                                                                                               |                           |                                         |                                                 | Aggregate Depth:                                                           | <u> </u>                                                                            |
|                                                                                                                                                                                                                           |                           |                                         |                                                 |                                                                            |                                                                                     |
| WATER LINES (INCLUDING IRRIGATION) MUST                                                                                                                                                                                   |                           |                                         | C SYSTEM OR R                                   | EPAIR AREA.                                                                |                                                                                     |
| NO UTILITIES ALLOWED IN INITIAL OR REPAIR                                                                                                                                                                                 | DRAIN FIELD ARE           | Α.                                      |                                                 |                                                                            |                                                                                     |
| <u>**If applicable: I understand the system type specifie</u>                                                                                                                                                             | d is different from       | the type specified on                   | the application.                                | I accept the specification                                                 | is of this permit.                                                                  |
| Owner/Legal Representative Signature:                                                                                                                                                                                     |                           |                                         |                                                 | Date:                                                                      |                                                                                     |
|                                                                                                                                                                                                                           |                           |                                         |                                                 |                                                                            |                                                                                     |
| Construction Authorization is subject to compliance with the provisions                                                                                                                                                   | of the Laws and Kules for | sewage treatment and Dispo              | isal and to the condition                       | ons or this permit.                                                        | SEE ATTACHED SITE SKETCH                                                            |
| Authorized State Agent:                                                                                                                                                                                                   | E MAr                     | honto                                   | Date:                                           | <u>8-3-75</u><br>ate: <u>8-3-</u>                                          |                                                                                     |
| - / /                                                                                                                                                                                                                     | ິ Cons                    | truction Authorization                  | on Expiration D                                 | ate: <u>8-3-</u>                                                           | - 70                                                                                |