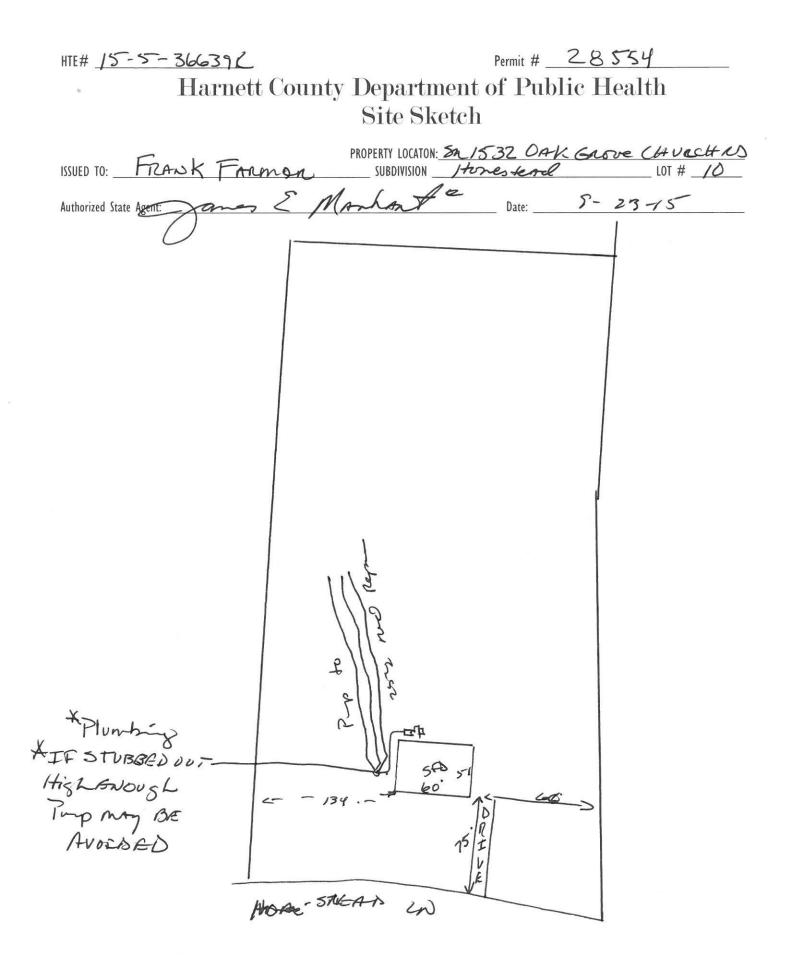

| Improvement Permit         A building permit cannot be issued with only an Improvement Permit         PROPERTY LOCATION: IS ISSUE DO: FURTHER DEPARTMENT OF THE DOT OF                                                                                                                        |  |
|-------------------------------------------------------------------------------------------------------------------------------------------------------------------------------------------------------------------------------------------------------------------------------------------------------------------------------------------------------------------------------------------------------------------------------------------------------------------------------------------------------------------------------------------------------------------------------------------------------------------------------------------------------------------------------------------------------------------------------------------------------------------------------------------------------------------------------------------------------------------------------------------------------------------------------------------------------------------------------------------------------------------------------------------------------------------------------------------------------------------------------------------------------------------------------------------------------------------------------------------------------------------------------------------------------------------------------------------------------------------------------------------------------------------------------------------------------------------------------------------------------------------------------------------------------------------------------------------------------------------------------------------------------------------------------------------------------------------------------------------------------------------------------------------------------------------------------------------------------------------------------------------------------------------------------------------------------------------------------------------------------------------------------------------------------------------------------------------------------------------------------|--|
| A building permit cannot be issued with only an Improvement Permit PROPERTY LOCATION: SR 1532 OAK Groups CLL RAS USBDIO: FRANK Former SUBDIVISION Horse tanget SUBDIVISION SUBDIVISION SUBDIVISION HITTING SUBDIVISION HORSE tanget SUBDIVISION HORSE |  |
| ISSUED TO: Friend Friender<br>NEW REPAIR EXPANSION<br>NEW REPAIR EXPANSION<br>Type of Structure: SFA<br>Projosed Wastewater System Type: 25% N&D UCTON<br>Projosed Wastewater System Type: 25% N&D UCTON<br>Projected Daily Flow: 480 GPD<br>Number of Occupants: 8 max<br>Basement Yes No<br>Pump Required: Yes No<br>Pump Required: Yes No<br>Pump Required: Yes No<br>Pump Required: Well Distance from well feet Permit valid for: Five years<br>Permit conditions: 9 No May be required based on final location and elevations of facilities<br>Type of Water Supply: Community Public Well Distance from well feet Permit valid for: Five years<br>Permit conditions: 9 No expiration<br>Authorized State Agent: No<br>Reconstruction final holder is responsible for checking with appropriate governing bodies in meeting their requirements. This<br>is subject to construction and biporal and to conditions of this permit. The permit holder is responsible for checking with appropriate governing bodies in meeting their requirements. This<br>the is subject to requirement and Disporal and to conditions of this permit. The permit holder is responsible for checking with appropriate governing bodies in meeting their requirements. This<br>the subject to compliance with the provisions of this permit. The permit holder is responsible for checking with appropriate governing bodies in meeting their requirements. This<br>the subject to compliance with the provisions of this permit.<br>Meeting for Building Permit)<br>The construction and installation requirements of Rules. 1950, 1952, 1954, 1955, 1956, 1957, 1958, and 1959 are incorporated by references into this permit and shall be met. Systems shall be installed in accordance<br>with the attached system layout.                                                                                                                                                                                                                                                                                                            |  |
| ISSUED TO:       THANK       Former       LOT # 10         NEW       REPAR       EXPANSION       SUBDIVISION       Homes from       LOT # 10         Structure:       SEX       Structure:       Site Improvements required prior to Construction Authorization Issuance:         Proposed Wastewater System Type:       2500       Construction       Authorization       Site Improvements required prior to Construction Authorization Issuance:         Proposed Wastewater System Type:       2500       Construction       Authorization       Site Improvements required prior to Construction Authorization         Number of bedrooms:       4       Number of Occupants:       max         Basement       Yes       No       May be required based on final location and elevations of facilities         Type of Water Supply:       Community       Public       Well       Date:       9 - 23 - 155         Authorized State Agent::       Authorized State Agent::       Date:       9 - 23 - 155       SEE ATTACHED SITE SKETCH         The issuance of this permit to the likelih Department in no way guafantees the issuance of other permits holder is responsible for checking with appropriate governing bodies in meeting their requirements. This is is subject to compliance with the provisions of the laws and Rules for Sewage Treatment and Disposal and to conditions of this permit.         Construction Authorization <td colsp<="" td=""></td>                                                                                                                                                                                                                                                                                                                                                                                                                                                                                                                                                                                                                                               |  |
| Type of Structure: SFA<br>Proposed Wastewater System Type: ZSS ABDUCTON<br>Projected Daily Flow: 480 GPD<br>Number of bedrooms: 4 Number of Occupants: 8 max<br>Basement 11es 100 May be required based on final location and elevations of facilities<br>Type of Water Supply: Community Public Well Distance from well feet Permit valid for: Five years<br>Permit conditions: 6 No expiration<br>Authorized State Agent: 9 - 23 - 15 SEE ATTACHED SITE SKETCH<br>The issuance of this permit by the Hulth Department in no way guadantees the issuance of other permits. The permit hulder is responsible for checking with appropriate governing bodies in meeting their requirements. This<br>site is subject to revocation if the site plan, plat, or the intended use changes. The Improvement Permit shall not be affected by a change in ownership of the site. This permit is subject to compliance with the provisions of<br>the Laws and Rules for Sewage Treatment and Disporal and to conditions of this permit.<br>The construction and installation requirements of Rules .1950, .1952, .1956, .1957, .1958, and .1959 are incorporated by references into this permit and shall be met. Systems shall be installed in accordance<br>with the attached system layout.                                                                                                                                                                                                                                                                                                                                                                                                                                                                                                                                                                                                                                                                                                                                                                                                                                         |  |
| Proposed Wastewater System Type: 25% ABDUCTON<br>Projected Daily Flow:                                                                                                                                                                                                                                                                                                                                                                                                                                                                                                                                                                                                                                                                                                                                                                                                                                                                                                                                                                                                                                                                                                                                                                                                                                                                                                                                                                                                                                                                                                                                                                                                                                                                                                                                                                                                                                                                                                                                                                                                                                                        |  |
| Projected Daily Flow:                                                                                                                                                                                                                                                                                                                                                                                                                                                                                                                                                                                                                                                                                                                                                                                                                                                                                                                                                                                                                                                                                                                                                                                                                                                                                                                                                                                                                                                                                                                                                                                                                                                                                                                                                                                                                                                                                                                                                                                                                                                                                                         |  |
| Number of bedrooms:                                                                                                                                                                                                                                                                                                                                                                                                                                                                                                                                                                                                                                                                                                                                                                                                                                                                                                                                                                                                                                                                                                                                                                                                                                                                                                                                                                                                                                                                                                                                                                                                                                                                                                                                                                                                                                                                                                                                                                                                                                                                                                           |  |
| Basement Yes No May be required based on final location and elevations of facilities Type of Water Supply: Community Public Well Distance from well feet Permit valid for: Five years Permit conditions: Authorized State Agent: Stee Attrached System and the intended use changes. The Improvement Permit shall not be affected by a change in ownership of the site. This permit is subject to compliance with the provisions of this permit.  Construction Authorization (Required for Building Permit) The construction and installation requirements of Rules .1950, .1952, .1954, .1955, .1956, .1957, .1958, and .1959 are incorporated by references into this permit and shall be met. Systems shall be installed in accordance with the attached system layout.                                                                                                                                                                                                                                                                                                                                                                                                                                                                                                                                                                                                                                                                                                                                                                                                                                                                                                                                                                                                                                                                                                                                                                                                                                                                                                                                                    |  |
| Type of Water Supply:       Community       Public       Well       Distance from wellfeet       Permit valid for:       Five years         Permit conditions:                                                                                                                                                                                                                                                                                                                                                                                                                                                                                                                                                                                                                                                                                                                                                                                                                                                                                                                                                                                                                                                                                                                                                                                                                                                                                                                                                                                                                                                                                                                                                                                                                                                                                                                                                                                                                                                                                                                                                                |  |
| Permit conditions: In the state Agent:: Authorized State Agent:: Date: 23 - 15 SEE ATTACHED SITE SKETCH<br>The issuance of this permit by the Halth Department in no way guarantees the issuance of other permits. The permit holder is responsible for checking with appropriate governing bodies in meeting their requirements. This site is subject to revocation if the site plan, plat, or the intended use changes. The Improvement Permit shall not be affected by a change in ownership of the site. This permit is subject to compliance with the provisions of the Laws and Rules for Sewage Treatment and Disposal and to conditions of this permit.<br>The construction and installation requirements of Rules .1950, .1952, .1954, .1955, .1956, .1957, .1958, and .1959 are incorporated by references into this permit and shall be met. Systems shall be installed in accordance with the attached system layout.                                                                                                                                                                                                                                                                                                                                                                                                                                                                                                                                                                                                                                                                                                                                                                                                                                                                                                                                                                                                                                                                                                                                                                                             |  |
| Authorized State Agent::                                                                                                                                                                                                                                                                                                                                                                                                                                                                                                                                                                                                                                                                                                                                                                                                                                                                                                                                                                                                                                                                                                                                                                                                                                                                                                                                                                                                                                                                                                                                                                                                                                                                                                                                                                                                                                                                                                                                                                                                                                                                                                      |  |
| The issuance of this permit by the Health Department in no way gualantees the issuance of other permits. The permit holder is responsible for checking with appropriate governing bodies in meeting their requirements. This site is subject to revocation if the site plan, plat, or the intended use changes. The Improvement Permit shall not be affected by a change in ownership of the site. This permit is subject to compliance with the provisions of the Laws and Rules for Sewage Treatment and Disposal and to conditions of this permit.<br><b>Construction Authorization</b><br>(Required for Building Permit)<br>The construction and installation requirements of Rules .1950, .1952, .1954, .1955, .1956, .1957, .1958. and .1959 are incorporated by references into this permit and shall be met. Systems shall be installed in accordance with the attached system layout.                                                                                                                                                                                                                                                                                                                                                                                                                                                                                                                                                                                                                                                                                                                                                                                                                                                                                                                                                                                                                                                                                                                                                                                                                                |  |
| The issuance of this permit by the Health Department in no way gualantees the issuance of other permits. The permit holder is responsible for checking with appropriate governing bodies in meeting their requirements. This site is subject to revocation if the site plan, plat, or the intended use changes. The Improvement Permit shall not be affected by a change in ownership of the site. This permit is subject to compliance with the provisions of the Laws and Rules for Sewage Treatment and Disposal and to conditions of this permit.<br><b>Construction Authorization</b><br>(Required for Building Permit)<br>The construction and installation requirements of Rules .1950, .1952, .1954, .1955, .1956, .1957, .1958. and .1959 are incorporated by references into this permit and shall be met. Systems shall be installed in accordance with the attached system layout.                                                                                                                                                                                                                                                                                                                                                                                                                                                                                                                                                                                                                                                                                                                                                                                                                                                                                                                                                                                                                                                                                                                                                                                                                                |  |
| The issuance of this permit by the Health Department in no way gualantees the issuance of other permits. The permit holder is responsible for checking with appropriate governing bodies in meeting their requirements. This site is subject to revocation if the site plan, plat, or the intended use changes. The Improvement Permit shall not be affected by a change in ownership of the site. This permit is subject to compliance with the provisions of the Laws and Rules for Sewage Treatment and Disposal and to conditions of this permit.<br><b>Construction Authorization</b><br>(Required for Building Permit)<br>The construction and installation requirements of Rules .1950, .1952, .1954, .1955, .1956, .1957, .1958. and .1959 are incorporated by references into this permit and shall be met. Systems shall be installed in accordance with the attached system layout.                                                                                                                                                                                                                                                                                                                                                                                                                                                                                                                                                                                                                                                                                                                                                                                                                                                                                                                                                                                                                                                                                                                                                                                                                                |  |
| site is subject to revocation if the site plan, plat, or the intended use changes. The Improvement Permit shall not be affected by a change in ownership of the site. This permit is subject to compliance with the provisions of<br>the Laws and Rules for Sewage Treatment and Disposal and to conditions of this permit.<br><u>Construction Authorization</u><br><u>(Required for Building Permit)</u><br>The construction and installation requirements of Rules .1950, .1952, .1954, .1955, .1956, .1957, .1958. and .1959 are incorporated by references into this permit and shall be met. Systems shall be installed in accordance<br>with the attached system layout.                                                                                                                                                                                                                                                                                                                                                                                                                                                                                                                                                                                                                                                                                                                                                                                                                                                                                                                                                                                                                                                                                                                                                                                                                                                                                                                                                                                                                                                |  |
| The construction and installation requirements of Rules .1950, .1952, .1954, .1955, .1956, .1957, .1958. and .1959 are incorporated by references into this permit and shall be met. Systems shall be installed in accordance with the attached system layout.                                                                                                                                                                                                                                                                                                                                                                                                                                                                                                                                                                                                                                                                                                                                                                                                                                                                                                                                                                                                                                                                                                                                                                                                                                                                                                                                                                                                                                                                                                                                                                                                                                                                                                                                                                                                                                                                |  |
| (Required for Building Permit)<br>The construction and installation requirements of Rules .1950, .1952, .1954, .1955, .1956, .1957, .1958. and .1959 are incorporated by references into this permit and shall be met. Systems shall be installed in accordance with the attached system layout.                                                                                                                                                                                                                                                                                                                                                                                                                                                                                                                                                                                                                                                                                                                                                                                                                                                                                                                                                                                                                                                                                                                                                                                                                                                                                                                                                                                                                                                                                                                                                                                                                                                                                                                                                                                                                              |  |
| (Required for Building Permit)<br>The construction and installation requirements of Rules .1950, .1952, .1954, .1955, .1956, .1957, .1958. and .1959 are incorporated by references into this permit and shall be met. Systems shall be installed in accordance with the attached system layout.                                                                                                                                                                                                                                                                                                                                                                                                                                                                                                                                                                                                                                                                                                                                                                                                                                                                                                                                                                                                                                                                                                                                                                                                                                                                                                                                                                                                                                                                                                                                                                                                                                                                                                                                                                                                                              |  |
| The construction and installation requirements of Rules .1950, .1952, .1954, .1955, .1956, .1957, .1958. and .1959 are incorporated by references into this permit and shall be met. Systems shall be installed in accordance with the attached system layout.                                                                                                                                                                                                                                                                                                                                                                                                                                                                                                                                                                                                                                                                                                                                                                                                                                                                                                                                                                                                                                                                                                                                                                                                                                                                                                                                                                                                                                                                                                                                                                                                                                                                                                                                                                                                                                                                |  |
| with the attached system layout.                                                                                                                                                                                                                                                                                                                                                                                                                                                                                                                                                                                                                                                                                                                                                                                                                                                                                                                                                                                                                                                                                                                                                                                                                                                                                                                                                                                                                                                                                                                                                                                                                                                                                                                                                                                                                                                                                                                                                                                                                                                                                              |  |
| ISSUED TO: FRANK FARMER PROPERTY LOCATION: SAL 1532 OAN GROUP CHIZP                                                                                                                                                                                                                                                                                                                                                                                                                                                                                                                                                                                                                                                                                                                                                                                                                                                                                                                                                                                                                                                                                                                                                                                                                                                                                                                                                                                                                                                                                                                                                                                                                                                                                                                                                                                                                                                                                                                                                                                                                                                           |  |
|                                                                                                                                                                                                                                                                                                                                                                                                                                                                                                                                                                                                                                                                                                                                                                                                                                                                                                                                                                                                                                                                                                                                                                                                                                                                                                                                                                                                                                                                                                                                                                                                                                                                                                                                                                                                                                                                                                                                                                                                                                                                                                                               |  |
| SUBDIVISION Home teach LOT # 10                                                                                                                                                                                                                                                                                                                                                                                                                                                                                                                                                                                                                                                                                                                                                                                                                                                                                                                                                                                                                                                                                                                                                                                                                                                                                                                                                                                                                                                                                                                                                                                                                                                                                                                                                                                                                                                                                                                                                                                                                                                                                               |  |
| Facility Type:SGS 🛛 New 🔲 Expansion 🗆 Repair                                                                                                                                                                                                                                                                                                                                                                                                                                                                                                                                                                                                                                                                                                                                                                                                                                                                                                                                                                                                                                                                                                                                                                                                                                                                                                                                                                                                                                                                                                                                                                                                                                                                                                                                                                                                                                                                                                                                                                                                                                                                                  |  |
| Basement? Ves Ko Basement Fixtures? Kes Ko                                                                                                                                                                                                                                                                                                                                                                                                                                                                                                                                                                                                                                                                                                                                                                                                                                                                                                                                                                                                                                                                                                                                                                                                                                                                                                                                                                                                                                                                                                                                                                                                                                                                                                                                                                                                                                                                                                                                                                                                                                                                                    |  |
| Type of Wastewater System** _ Pup to 2500 ned SUSTED (Initial) Wastewater Flow: 480 GPD                                                                                                                                                                                                                                                                                                                                                                                                                                                                                                                                                                                                                                                                                                                                                                                                                                                                                                                                                                                                                                                                                                                                                                                                                                                                                                                                                                                                                                                                                                                                                                                                                                                                                                                                                                                                                                                                                                                                                                                                                                       |  |
| (See note below, if applicable )                                                                                                                                                                                                                                                                                                                                                                                                                                                                                                                                                                                                                                                                                                                                                                                                                                                                                                                                                                                                                                                                                                                                                                                                                                                                                                                                                                                                                                                                                                                                                                                                                                                                                                                                                                                                                                                                                                                                                                                                                                                                                              |  |
| Imp to 252 RBD (Repair)                                                                                                                                                                                                                                                                                                                                                                                                                                                                                                                                                                                                                                                                                                                                                                                                                                                                                                                                                                                                                                                                                                                                                                                                                                                                                                                                                                                                                                                                                                                                                                                                                                                                                                                                                                                                                                                                                                                                                                                                                                                                                                       |  |
| Installation Requirements/Conditions Number of trenches 3                                                                                                                                                                                                                                                                                                                                                                                                                                                                                                                                                                                                                                                                                                                                                                                                                                                                                                                                                                                                                                                                                                                                                                                                                                                                                                                                                                                                                                                                                                                                                                                                                                                                                                                                                                                                                                                                                                                                                                                                                                                                     |  |
| Septic Tank Size 1000 gallons Exact length of each trench 120 feet Trench Spacing: Feet on Center                                                                                                                                                                                                                                                                                                                                                                                                                                                                                                                                                                                                                                                                                                                                                                                                                                                                                                                                                                                                                                                                                                                                                                                                                                                                                                                                                                                                                                                                                                                                                                                                                                                                                                                                                                                                                                                                                                                                                                                                                             |  |
| Pump Tank Size 1000 gallons Trenches shall be installed on contour at a Soil Cover: 6 inches                                                                                                                                                                                                                                                                                                                                                                                                                                                                                                                                                                                                                                                                                                                                                                                                                                                                                                                                                                                                                                                                                                                                                                                                                                                                                                                                                                                                                                                                                                                                                                                                                                                                                                                                                                                                                                                                                                                                                                                                                                  |  |
| Maximum Trench Depth of: $22-718$ inches (Maximum soil cover shall not exceed                                                                                                                                                                                                                                                                                                                                                                                                                                                                                                                                                                                                                                                                                                                                                                                                                                                                                                                                                                                                                                                                                                                                                                                                                                                                                                                                                                                                                                                                                                                                                                                                                                                                                                                                                                                                                                                                                                                                                                                                                                                 |  |
| (Trench bottoms shall be level to $+/-1/4$ " 36" above the trench bottom)                                                                                                                                                                                                                                                                                                                                                                                                                                                                                                                                                                                                                                                                                                                                                                                                                                                                                                                                                                                                                                                                                                                                                                                                                                                                                                                                                                                                                                                                                                                                                                                                                                                                                                                                                                                                                                                                                                                                                                                                                                                     |  |
| in all directions) Pump Requirements:ft. TDH vs GPM for the below pipe                                                                                                                                                                                                                                                                                                                                                                                                                                                                                                                                                                                                                                                                                                                                                                                                                                                                                                                                                                                                                                                                                                                                                                                                                                                                                                                                                                                                                                                                                                                                                                                                                                                                                                                                                                                                                                                                                                                                                                                                                                                        |  |
| Pump Requirements:ft. TDH vs GPM Aggregate Depth: Z inches below pipe                                                                                                                                                                                                                                                                                                                                                                                                                                                                                                                                                                                                                                                                                                                                                                                                                                                                                                                                                                                                                                                                                                                                                                                                                                                                                                                                                                                                                                                                                                                                                                                                                                                                                                                                                                                                                                                                                                                                                                                                                                                         |  |
| Aggregate Depth: <u>Z</u> inches above pipe                                                                                                                                                                                                                                                                                                                                                                                                                                                                                                                                                                                                                                                                                                                                                                                                                                                                                                                                                                                                                                                                                                                                                                                                                                                                                                                                                                                                                                                                                                                                                                                                                                                                                                                                                                                                                                                                                                                                                                                                                                                                                   |  |
| Pump Requirements:      ft. TDH vs GPM      Aggregate Depth:                                                                                                                                                                                                                                                                                                                                                                                                                                                                                                                                                                                                                                                                                                                                                                                                                                                                                                                                                                                                                                                                                                                                                                                                                                                                                                                                                                                                                                                                                                                                                                                                                                                                                                                                                                                                                                                                                                                                                                                                                                                                  |  |
|                                                                                                                                                                                                                                                                                                                                                                                                                                                                                                                                                                                                                                                                                                                                                                                                                                                                                                                                                                                                                                                                                                                                                                                                                                                                                                                                                                                                                                                                                                                                                                                                                                                                                                                                                                                                                                                                                                                                                                                                                                                                                                                               |  |
| VATER LINES (INCLUDING IRRIGATION) MUST BE 10FT. FROM ANY PART OF SEPTIC SYSTEM OR REPAIR AREA.<br>IO UTILITIES ALLOWED IN INITIAL OR REPAIR DRAIN FIELD AREA.                                                                                                                                                                                                                                                                                                                                                                                                                                                                                                                                                                                                                                                                                                                                                                                                                                                                                                                                                                                                                                                                                                                                                                                                                                                                                                                                                                                                                                                                                                                                                                                                                                                                                                                                                                                                                                                                                                                                                                |  |
| "If applicable: I understand the system type specified is different from the type specified on the application. I accept the specifications of this permit.                                                                                                                                                                                                                                                                                                                                                                                                                                                                                                                                                                                                                                                                                                                                                                                                                                                                                                                                                                                                                                                                                                                                                                                                                                                                                                                                                                                                                                                                                                                                                                                                                                                                                                                                                                                                                                                                                                                                                                   |  |
|                                                                                                                                                                                                                                                                                                                                                                                                                                                                                                                                                                                                                                                                                                                                                                                                                                                                                                                                                                                                                                                                                                                                                                                                                                                                                                                                                                                                                                                                                                                                                                                                                                                                                                                                                                                                                                                                                                                                                                                                                                                                                                                               |  |
| Iwner/Legal Representative Signature: Date:                                                                                                                                                                                                                                                                                                                                                                                                                                                                                                                                                                                                                                                                                                                                                                                                                                                                                                                                                                                                                                                                                                                                                                                                                                                                                                                                                                                                                                                                                                                                                                                                                                                                                                                                                                                                                                                                                                                                                                                                                                                                                   |  |
| Dwner/Legal Representative Signature: Date:                                                                                                                                                                                                                                                                                                                                                                                                                                                                                                                                                                                                                                                                                                                                                                                                                                                                                                                                                                                                                                                                                                                                                                                                                                                                                                                                                                                                                                                                                                                                                                                                                                                                                                                                                                                                                                                                                                                                                                                                                                                                                   |  |
| Owner/Legal Representative Signature:       Date:         his Construction Authorization is subject to revocation if the site plan, plat, or the intended use changes. The Construction Authorization shall not be transferred when there is a change in ownership of the site. This onstruction Authorization is subject to compliance with the provisions of the Laws and Rules for Sewage Treatment and Disposer and to the conditions of this permit.       SEE ATTACHED SITE SKETCH                                                                                                                                                                                                                                                                                                                                                                                                                                                                                                                                                                                                                                                                                                                                                                                                                                                                                                                                                                                                                                                                                                                                                                                                                                                                                                                                                                                                                                                                                                                                                                                                                                      |  |
| Dwner/Legal Representative Signature:                                                                                                                                                                                                                                                                                                                                                                                                                                                                                                                                                                                                                                                                                                                                                                                                                                                                                                                                                                                                                                                                                                                                                                                                                                                                                                                                                                                                                                                                                                                                                                                                                                                                                                                                                                                                                                                                                                                                                                                                                                                                                         |  |