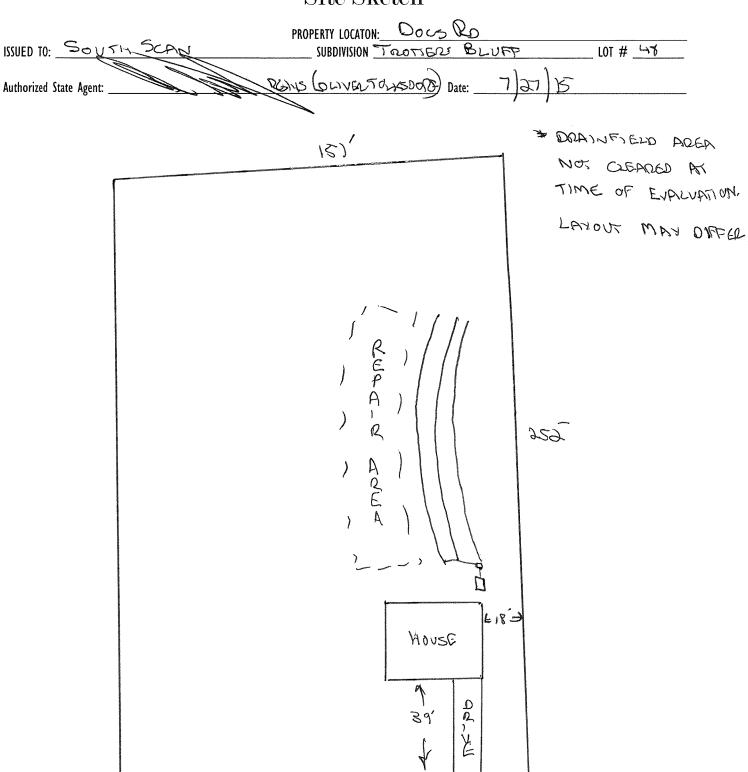

## Harnett County Department of Public Health

28503

**Improvement Permit** 

| A building permit cannot be issued with only an Improvement Permit                                                                                                                                                                                                                                                                                                                                                           |                                             |                                         |                                               |                                   |
|------------------------------------------------------------------------------------------------------------------------------------------------------------------------------------------------------------------------------------------------------------------------------------------------------------------------------------------------------------------------------------------------------------------------------|---------------------------------------------|-----------------------------------------|-----------------------------------------------|-----------------------------------|
| ISSUED TO: SOUSH-SCAN                                                                                                                                                                                                                                                                                                                                                                                                        |                                             | ITION: Docs                             | BLUFF                                         | 107 # L\Q                         |
| NEW REPAIR TEXPANSIO                                                                                                                                                                                                                                                                                                                                                                                                         | N LI SIBDIAISION —                          | *************************************** | quired prior to Construction Author           | LOT # 48                          |
| Type of Structure: SEO(4) 738)                                                                                                                                                                                                                                                                                                                                                                                               |                                             | site improvements re                    | danea buot to construction wathor             | Zauvii issualice.                 |
| Proposed Wastewater System Type: 25% RE                                                                                                                                                                                                                                                                                                                                                                                      | DUCTION SYSTEM                              |                                         |                                               |                                   |
| Projected Daily Flow: 480 GPD                                                                                                                                                                                                                                                                                                                                                                                                |                                             |                                         |                                               |                                   |
| Number of bedrooms: Number of Occup                                                                                                                                                                                                                                                                                                                                                                                          | ants: <u> </u>                              |                                         |                                               |                                   |
| Basement 🗆 Yes 🔀 No                                                                                                                                                                                                                                                                                                                                                                                                          |                                             |                                         |                                               |                                   |
|                                                                                                                                                                                                                                                                                                                                                                                                                              | red based on final location and eleva       |                                         |                                               |                                   |
| Type of Water Supply:  Community  Public                                                                                                                                                                                                                                                                                                                                                                                     | ☐ Well Distance from well                   | feet feet                               | Permit valid for:                             | Five years                        |
| Permit conditions:                                                                                                                                                                                                                                                                                                                                                                                                           |                                             |                                         |                                               | ☐ No expiration                   |
|                                                                                                                                                                                                                                                                                                                                                                                                                              |                                             |                                         |                                               |                                   |
| Authorized State Agent::                                                                                                                                                                                                                                                                                                                                                                                                     | RAND Date:                                  | 7/27/15                                 | CEF ATT.                                      | ACHED SITE SKETCH                 |
| The issuance of this permit by the Health Department in no way guaran                                                                                                                                                                                                                                                                                                                                                        |                                             |                                         | ecking with appropriate governing bodies in   | meeting their requirements. This  |
| site is subject to revocation if the site plan, plat, or the intended use cl                                                                                                                                                                                                                                                                                                                                                 | hanges. The Improvement Permit shall not be | affected by a change in own             | ership of the site. This permit is subject to | compliance with the provisions of |
| the Laws and Rules for Sewage Treatment and Disposal and to condition                                                                                                                                                                                                                                                                                                                                                        | s of this permit                            |                                         |                                               |                                   |
|                                                                                                                                                                                                                                                                                                                                                                                                                              |                                             |                                         |                                               |                                   |
|                                                                                                                                                                                                                                                                                                                                                                                                                              | Construction Au                             | <u>thorization</u>                      |                                               |                                   |
|                                                                                                                                                                                                                                                                                                                                                                                                                              | (Required for Build                         | ing Permit)                             |                                               |                                   |
| The construction and installation requirements of Rules .1950, .1952, .19                                                                                                                                                                                                                                                                                                                                                    |                                             |                                         | into this permit and shall be met. Systems    | shall be installed in accordance  |
| with the attached system layout.                                                                                                                                                                                                                                                                                                                                                                                             |                                             |                                         |                                               |                                   |
| ISSUED TO: SOUSH-SCAN Facility Type: SFD (42×38)                                                                                                                                                                                                                                                                                                                                                                             | PROPERTY                                    | LOCATION: D                             | ace Ro                                        |                                   |
| 7                                                                                                                                                                                                                                                                                                                                                                                                                            | CURDIVICIO                                  | IN TO 055 505                           | BUSE                                          | LOT # 48                          |
| Facility Type: SED (4) ×38)                                                                                                                                                                                                                                                                                                                                                                                                  | New □ Expans                                | sion $\square$ Repair                   | DEDIT                                         | LUI #                             |
| Basement?  Yes No Basement Fixt                                                                                                                                                                                                                                                                                                                                                                                              | ures? Yes No                                | поп 🗀 керап                             |                                               |                                   |
| Type of Wastewater System**                                                                                                                                                                                                                                                                                                                                                                                                  |                                             | votem                                   | (Initial) Wastewater Flow: _                  | ans (Spei                         |
| (See note below, if applicable $\square$ )                                                                                                                                                                                                                                                                                                                                                                                   | 1-000011010                                 |                                         | (ilitiai) wastewater riow: _                  | GPD GPD                           |
| 25%                                                                                                                                                                                                                                                                                                                                                                                                                          | REDUCTION                                   | _(Repair)                               |                                               |                                   |
| Installation Requirements/Conditions                                                                                                                                                                                                                                                                                                                                                                                         | Number of trenches 3                        | _(nepair)                               |                                               |                                   |
|                                                                                                                                                                                                                                                                                                                                                                                                                              |                                             |                                         | Towards Commission                            | F                                 |
|                                                                                                                                                                                                                                                                                                                                                                                                                              | Exact length of each trench                 |                                         | Trench Spacing:                               | Feet on Center                    |
| Pump Tank Size gallons                                                                                                                                                                                                                                                                                                                                                                                                       | Trenches shall be installed on co           |                                         |                                               | nches                             |
|                                                                                                                                                                                                                                                                                                                                                                                                                              | Maximum Trench Depth of:                    |                                         | (Maximum soil cover shall n                   |                                   |
|                                                                                                                                                                                                                                                                                                                                                                                                                              | (Trench bottoms shall be level to           | 0 +/-1/4"                               | 36" above the trench botto                    | om)                               |
| B                                                                                                                                                                                                                                                                                                                                                                                                                            | in all directions)                          |                                         |                                               |                                   |
| Pump Requirements:ft. TDH vs                                                                                                                                                                                                                                                                                                                                                                                                 | _ GPM                                       |                                         | discontrate to                                | inches below pipe                 |
|                                                                                                                                                                                                                                                                                                                                                                                                                              |                                             |                                         | Aggregate Depth:                              | inches above pipe                 |
| Conditions:                                                                                                                                                                                                                                                                                                                                                                                                                  |                                             |                                         | Must.                                         | inches total                      |
|                                                                                                                                                                                                                                                                                                                                                                                                                              |                                             |                                         |                                               |                                   |
| WATER LINES (INCLUDING IRRIGATION) MUST B                                                                                                                                                                                                                                                                                                                                                                                    | E 10FT. FROM ANY PART OF SI                 | EPTIC SYSTEM OR F                       | REPAIR AREA.                                  |                                   |
| NO UTILITIES ALLOWED IN INITIAL OR REPAIR D                                                                                                                                                                                                                                                                                                                                                                                  |                                             |                                         |                                               |                                   |
|                                                                                                                                                                                                                                                                                                                                                                                                                              |                                             |                                         |                                               |                                   |
| **If applicable: I understand the system type specified is different from the type specified on the application. I accept the specifications of this permit.                                                                                                                                                                                                                                                                 |                                             |                                         |                                               |                                   |
| Out of the second of the Control                                                                                                                                                                                                                                                                                                                                                                                             |                                             |                                         |                                               |                                   |
| Owner/Legal Representative Signature:                                                                                                                                                                                                                                                                                                                                                                                        |                                             |                                         | Date:                                         |                                   |
| This Construction Authorization is subject to revocation if the site plan, plat, or the intended use changes. The Construction Authorization shall not be transferred when there is a change in ownership of the site. This  Construction Authorization is subject to compliance with the provisions of the Laws and Rules for Sewage Treatment and Disposal and to the conditions of this permit.  SEE ATTACHED SITE SKETCH |                                             |                                         |                                               |                                   |
| Construction Authorization is subject to compliance with the provisions of the Laws and Rules for Sewage Treatment and Disposal and to the conditions of this permit.  SEE ATTACHED SITE SKETCH                                                                                                                                                                                                                              |                                             |                                         |                                               |                                   |
| Australiand Coate A                                                                                                                                                                                                                                                                                                                                                                                                          | New Mary                                    | •                                       | 2/2/15                                        |                                   |
| Authorized State Agent:                                                                                                                                                                                                                                                                                                                                                                                                      | 31 8-213                                    |                                         | 7/27/25                                       |                                   |
| Construction Authorization Expiration Date:                                                                                                                                                                                                                                                                                                                                                                                  |                                             |                                         |                                               |                                   |

## Harnett County Department of Public Health Site Sketch