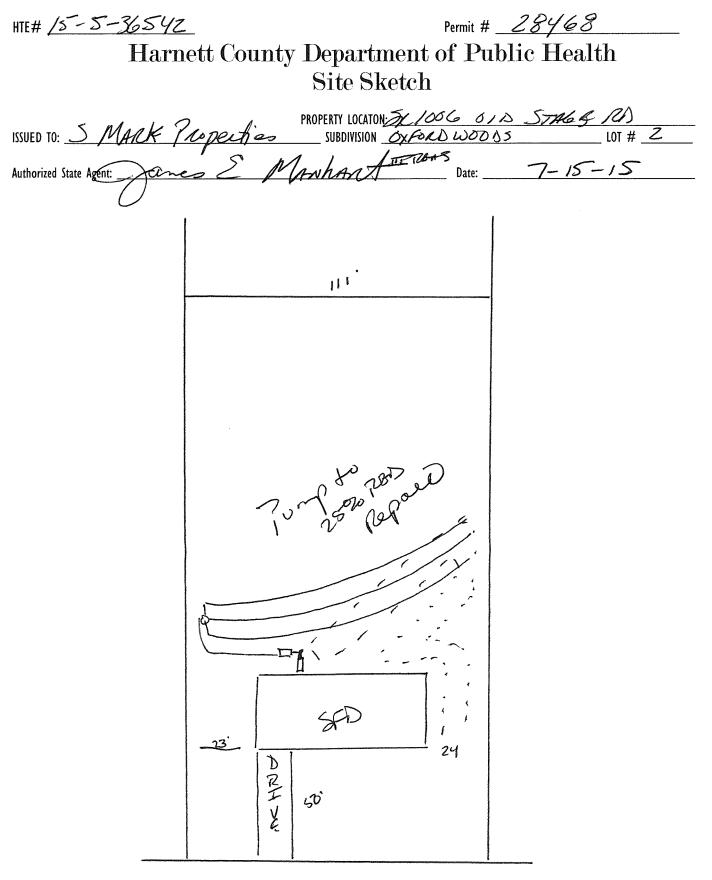

| HTE# 15-5-36542 Harnett County Department                                                                                                                                                                                                                                                                                                                                                                                                                                                                                                                                                                                                                                                                                                                                                                                                                                                                                                                                  | nt of Public Health 28468                                                                                                          |
|----------------------------------------------------------------------------------------------------------------------------------------------------------------------------------------------------------------------------------------------------------------------------------------------------------------------------------------------------------------------------------------------------------------------------------------------------------------------------------------------------------------------------------------------------------------------------------------------------------------------------------------------------------------------------------------------------------------------------------------------------------------------------------------------------------------------------------------------------------------------------------------------------------------------------------------------------------------------------|------------------------------------------------------------------------------------------------------------------------------------|
| Improvement P                                                                                                                                                                                                                                                                                                                                                                                                                                                                                                                                                                                                                                                                                                                                                                                                                                                                                                                                                              | ermit                                                                                                                              |
| A building permit cannot be issued with on<br>PROPERTY LOCATION                                                                                                                                                                                                                                                                                                                                                                                                                                                                                                                                                                                                                                                                                                                                                                                                                                                                                                            | y an Improvement Permit<br>SALDOC CID 3574CAS (CD)                                                                                 |
| ISSUED TO: <u>SMATZK Repettes</u> SUBDIVISION <u>SITE</u>                                                                                                                                                                                                                                                                                                                                                                                                                                                                                                                                                                                                                                                                                                                                                                                                                                                                                                                  | AFSIZD WODS LOT # Z                                                                                                                |
| Type of Structure:SPD                                                                                                                                                                                                                                                                                                                                                                                                                                                                                                                                                                                                                                                                                                                                                                                                                                                                                                                                                      | i improvements required prior to construction Authorization issuance.                                                              |
| Proposed Wastewater System Type: 2592 RBD                                                                                                                                                                                                                                                                                                                                                                                                                                                                                                                                                                                                                                                                                                                                                                                                                                                                                                                                  |                                                                                                                                    |
| Projected Daily Flow: GPD                                                                                                                                                                                                                                                                                                                                                                                                                                                                                                                                                                                                                                                                                                                                                                                                                                                                                                                                                  |                                                                                                                                    |
| Number of bedrooms: Number of Occupants: max<br>BasementYes No                                                                                                                                                                                                                                                                                                                                                                                                                                                                                                                                                                                                                                                                                                                                                                                                                                                                                                             |                                                                                                                                    |
| Pump Required: 🗆 Yes 🗌 No 🔽 May be required based on final location and elevations                                                                                                                                                                                                                                                                                                                                                                                                                                                                                                                                                                                                                                                                                                                                                                                                                                                                                         |                                                                                                                                    |
| Type of Water Supply:  Community Public  Well Distance from well Permit conditions:                                                                                                                                                                                                                                                                                                                                                                                                                                                                                                                                                                                                                                                                                                                                                                                                                                                                                        | feet Permit valid for: 🛛 Five years<br>No expiration                                                                               |
|                                                                                                                                                                                                                                                                                                                                                                                                                                                                                                                                                                                                                                                                                                                                                                                                                                                                                                                                                                            |                                                                                                                                    |
| Authorized State Agent: Date: Da |                                                                                                                                    |
| Construction Author                                                                                                                                                                                                                                                                                                                                                                                                                                                                                                                                                                                                                                                                                                                                                                                                                                                                                                                                                        | nrization                                                                                                                          |
| (Required for Building                                                                                                                                                                                                                                                                                                                                                                                                                                                                                                                                                                                                                                                                                                                                                                                                                                                                                                                                                     |                                                                                                                                    |
| The construction and installation requirements of Rules .1950, .1952, .1954, .1955, .1956, .1957, .1958. and .1959 are inco<br>with the attached system layout.                                                                                                                                                                                                                                                                                                                                                                                                                                                                                                                                                                                                                                                                                                                                                                                                            |                                                                                                                                    |
| ISSUED TO: 5 Mark Brogectics PROPERTY LON                                                                                                                                                                                                                                                                                                                                                                                                                                                                                                                                                                                                                                                                                                                                                                                                                                                                                                                                  | CATION SA 100/2 DUD STACK CR                                                                                                       |
| SUBDIVISION                                                                                                                                                                                                                                                                                                                                                                                                                                                                                                                                                                                                                                                                                                                                                                                                                                                                                                                                                                | CATION: 50/00/010 STAGE/CR<br>OXFORD WOODS LOT # 2                                                                                 |
| Facility Type: I New I Expansion                                                                                                                                                                                                                                                                                                                                                                                                                                                                                                                                                                                                                                                                                                                                                                                                                                                                                                                                           |                                                                                                                                    |
| Basement? 🗆 Yes 🖾 No 🛛 Basement Fixtures? 🗆 Yes 🖾 No                                                                                                                                                                                                                                                                                                                                                                                                                                                                                                                                                                                                                                                                                                                                                                                                                                                                                                                       | 21                                                                                                                                 |
| Type of Wastewater System** Punp to 25% RBBUUTCON                                                                                                                                                                                                                                                                                                                                                                                                                                                                                                                                                                                                                                                                                                                                                                                                                                                                                                                          | (Initial) Wastewater Flow: <u>368</u> GPD                                                                                          |
| (See note below, if applicable □)<br><u>Pup to 2540</u> REDUCECOD (R                                                                                                                                                                                                                                                                                                                                                                                                                                                                                                                                                                                                                                                                                                                                                                                                                                                                                                       | ()                                                                                                                                 |
| Installation Requirements/Conditions Number of trenches 1, oc                                                                                                                                                                                                                                                                                                                                                                                                                                                                                                                                                                                                                                                                                                                                                                                                                                                                                                              | epair)<br>770 feet Trench Spacing: Feet on Center<br>ur at a Soil Cover: inches<br>7/8 inches (Maximum soil cover shall not exceed |
| Septic Tank Size 10750 gallons Exact length of each trench 240 d                                                                                                                                                                                                                                                                                                                                                                                                                                                                                                                                                                                                                                                                                                                                                                                                                                                                                                           | 720 feet Trench Spacing: Feet on Center                                                                                            |
| Septic Tank Size       10770       gallons       Exact length of each trench2400         Pump Tank Size       10000       gallons       Trenches shall be installed on conto                                                                                                                                                                                                                                                                                                                                                                                                                                                                                                                                                                                                                                                                                                                                                                                               | ur at a Soil Cover: inches                                                                                                         |
| Maximum Trench Depth of: <u>28</u> =                                                                                                                                                                                                                                                                                                                                                                                                                                                                                                                                                                                                                                                                                                                                                                                                                                                                                                                                       | 2/3 inches (Maximum soil cover shall not exceed                                                                                    |
| (Trench bottoms shall be level to +                                                                                                                                                                                                                                                                                                                                                                                                                                                                                                                                                                                                                                                                                                                                                                                                                                                                                                                                        | /-1/4" 36" above the trench bottom)                                                                                                |
| in all directions)                                                                                                                                                                                                                                                                                                                                                                                                                                                                                                                                                                                                                                                                                                                                                                                                                                                                                                                                                         | la sur sur                                                                                                                         |
| Pump Requirements:ft. TDH vs GPM                                                                                                                                                                                                                                                                                                                                                                                                                                                                                                                                                                                                                                                                                                                                                                                                                                                                                                                                           | inches below pipe                                                                                                                  |
| Conditions:                                                                                                                                                                                                                                                                                                                                                                                                                                                                                                                                                                                                                                                                                                                                                                                                                                                                                                                                                                | Aggregate Depth: inches below pipe<br>inches above pipe<br>Z inches total                                                          |
| WATER LINES (INCLUDING IRRIGATION) MUST BE 10FT. FROM ANY PART OF SEPT<br>NO UTILITIES ALLOWED IN INITIAL OR REPAIR DRAIN FIELD AREA.                                                                                                                                                                                                                                                                                                                                                                                                                                                                                                                                                                                                                                                                                                                                                                                                                                      | IC SYSTEM OR REPAIR AREA.                                                                                                          |
| ** If applicable: I understand the system type specified is different from the type specified of                                                                                                                                                                                                                                                                                                                                                                                                                                                                                                                                                                                                                                                                                                                                                                                                                                                                           | n the application. I accept the specifications of this permit.                                                                     |
| Owner/Legal Representative Signature:                                                                                                                                                                                                                                                                                                                                                                                                                                                                                                                                                                                                                                                                                                                                                                                                                                                                                                                                      | Date:                                                                                                                              |
| This Construction Authorization is subject to revocation if the site plan, plat, or the intended use changes. The Construction                                                                                                                                                                                                                                                                                                                                                                                                                                                                                                                                                                                                                                                                                                                                                                                                                                             |                                                                                                                                    |
| Construction Authorization is subject to compliance with the provisions of the Laws and Rules for Sewage Treatment and Dis                                                                                                                                                                                                                                                                                                                                                                                                                                                                                                                                                                                                                                                                                                                                                                                                                                                 | bosal and to the conditions of this permit. SEE ATTACHED SITE SKETCH                                                               |