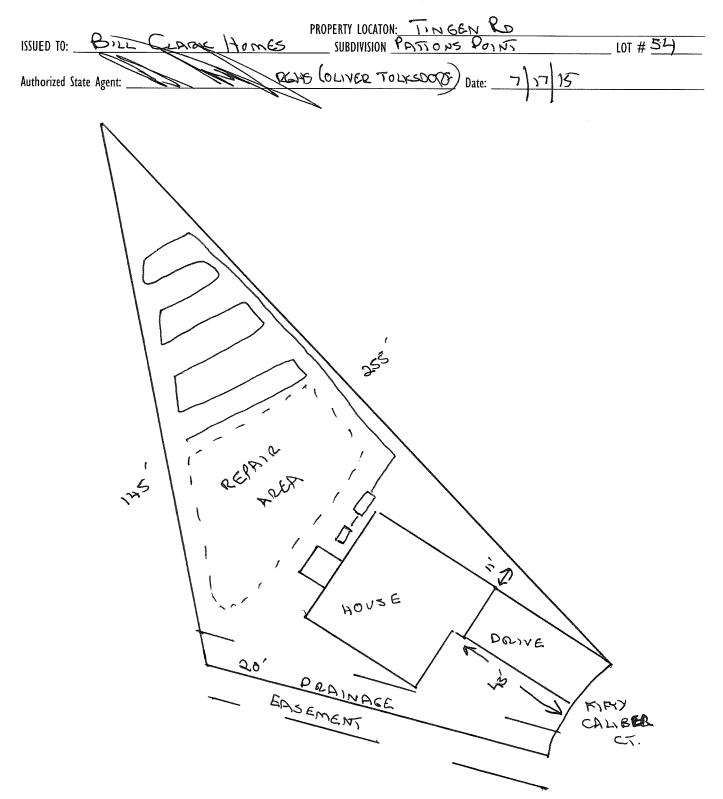

## Harnett County Department of Public Health

28501

Improvement Permit

| A                                                                                                                                                                                                                        | building permit cannot be issued with on             |                         |                                            |                                  |
|--------------------------------------------------------------------------------------------------------------------------------------------------------------------------------------------------------------------------|------------------------------------------------------|-------------------------|--------------------------------------------|----------------------------------|
| Q ( ),                                                                                                                                                                                                                   | PROPERTY LOCATION                                    |                         |                                            |                                  |
| ISSUED TO: DILL CLARK HO                                                                                                                                                                                                 |                                                      |                         | 801V2                                      | LOT # <u>5 4</u>                 |
| NEW REPAIR CO (A) X O                                                                                                                                                                                                    | Site                                                 | e Improvements re       | quired prior to Construction Author        | ization Issuance:                |
| Proposed Wastewater System Type: Pune To 25                                                                                                                                                                              |                                                      |                         |                                            |                                  |
| Projected Daily Flow: 360 GPD                                                                                                                                                                                            | 227 1000                                             |                         |                                            |                                  |
| Number of bedrooms: 3 Number of Occup                                                                                                                                                                                    | ants: C max —                                        |                         |                                            |                                  |
| Basement 🗆 Yes 🔀 No                                                                                                                                                                                                      | antsnnax                                             |                         |                                            |                                  |
|                                                                                                                                                                                                                          | red based on final location and elevations           | s of facilities         |                                            |                                  |
|                                                                                                                                                                                                                          | ☐ Well Distance from well 10                         | feet                    | Permit valid for:                          | Five years  No expiration        |
|                                                                                                                                                                                                                          |                                                      |                         |                                            |                                  |
|                                                                                                                                                                                                                          | 2/                                                   |                         |                                            |                                  |
| Authorized State Agent::                                                                                                                                                                                                 | PEHS Date:                                           | 1 17 15                 |                                            | ACHED SITE SKETCH                |
| The issuance of this permit by the Health Department in no way guarar site is subject to revocation if the site plan, plat, or the intended use of the Laws and Rules for Sewage Treatment and Disposal and to condition | nanges. The Improvement Permit shall not be affected |                         |                                            |                                  |
|                                                                                                                                                                                                                          | Construction Author                                  | orization               |                                            |                                  |
|                                                                                                                                                                                                                          | (Required for Building )                             | Permit)                 |                                            |                                  |
| The construction and installation requirements of Rules .1950, .1952, .1951, with the attached system layout.                                                                                                            | ` .                                                  | ,                       | into this permit and shall be met. Systems | shall be installed in accordance |
| ISSUED TO: BILL CLAROX H                                                                                                                                                                                                 | ones property lov                                    | CATION:                 | JGEN RO                                    |                                  |
| _                                                                                                                                                                                                                        |                                                      | PATIONS                 |                                            | LOT # 54                         |
| Facility Type: 5FD (44 ×64')                                                                                                                                                                                             | New □ Expansion                                      | ☐ Repair                |                                            |                                  |
|                                                                                                                                                                                                                          | ures?  Yes  No                                       | ш керап                 |                                            |                                  |
|                                                                                                                                                                                                                          |                                                      | ~ ds l                  | (I.::42-1) W Fl                            | 3( D cm                          |
| ,                                                                                                                                                                                                                        | 10 25% REDUCT                                        | , 101N                  | (Initial) Wastewater Flow:                 | <u>\$60</u> GPD                  |
| (See note below, if applicable □)                                                                                                                                                                                        | 25% RED (RE                                          | . ,                     |                                            |                                  |
|                                                                                                                                                                                                                          | ,                                                    | epair)                  |                                            |                                  |
| Installation Requirements/Conditions                                                                                                                                                                                     | Number of trenches                                   | _                       | 9                                          |                                  |
| Septic Tank Size 1000 gallons                                                                                                                                                                                            | Exact length of each trench 18                       |                         | Trench Spacing:                            | Feet on Center                   |
| Pump Tank Size 1000 gallons                                                                                                                                                                                              | Trenches shall be installed on conto                 |                         | Soil Cover: 8-18                           | inches                           |
|                                                                                                                                                                                                                          | Maximum Trench Depth of: 으                           | ->O inches              | (Maximum soil cover shall i                | not exceed                       |
|                                                                                                                                                                                                                          | (Trench bottoms shall be level to +                  | -/-1/4"                 | 36" above the trench bott                  | tom)                             |
|                                                                                                                                                                                                                          | in all directions)                                   |                         |                                            | ,                                |
| Pump Requirements:ft. TDH vs                                                                                                                                                                                             | •                                                    |                         |                                            | inches below pipe                |
|                                                                                                                                                                                                                          |                                                      |                         | Aggregate Depth:                           |                                  |
| Conditions:                                                                                                                                                                                                              |                                                      |                         | 7.88. c8 acc p cp iii.                     | inches total                     |
| Conditions.                                                                                                                                                                                                              |                                                      |                         |                                            | inches total                     |
| WATER LINES (INCLUDING IRRIGATIONS ARREST                                                                                                                                                                                | E JOET PROMINING PART OF CERT                        | IC CVCTELL OD I         | DEDAID ADEA                                |                                  |
| WATER LINES (INCLUDING IRRIGATION) MUST E                                                                                                                                                                                |                                                      | IC 2321FW OK            | KEPAIK AKEA.                               |                                  |
| NO UTILITIES ALLOWED IN INITIAL OR REPAIR D                                                                                                                                                                              | RAIN FIELD AREA.                                     |                         |                                            |                                  |
| **If applicable: / understand the system type specified                                                                                                                                                                  | is different from the type specified of              | on the annlication      | I accent the specifications of             | this narmit                      |
| 11 applicable. I understand the system type specimen                                                                                                                                                                     | is amerent from the type specifica of                | ii the application      | , I accept the specifications of t         | ins permit.                      |
| Owner/Legal Representative Signature: This Construction Authorization is subject to revocation if the site plan, p                                                                                                       |                                                      |                         | Date:                                      |                                  |
| _                                                                                                                                                                                                                        |                                                      |                         | A                                          |                                  |
| Construction Authorization is subject to compliance with the provisions of                                                                                                                                               | the Laws and Rules for Sewage Treatment and Disp     | posal and to the condit | ions of this permit. SEE                   | ATTACHED SITE SKETCH             |
|                                                                                                                                                                                                                          |                                                      |                         | 1 1                                        |                                  |
| Authorized State Agent:                                                                                                                                                                                                  | PEHS                                                 | Date:                   | 7 17 8                                     |                                  |
|                                                                                                                                                                                                                          | Construction Authorizati                             |                         |                                            |                                  |
|                                                                                                                                                                                                                          |                                                      |                         |                                            |                                  |

## Harnett County Department of Public Health Site Sketch