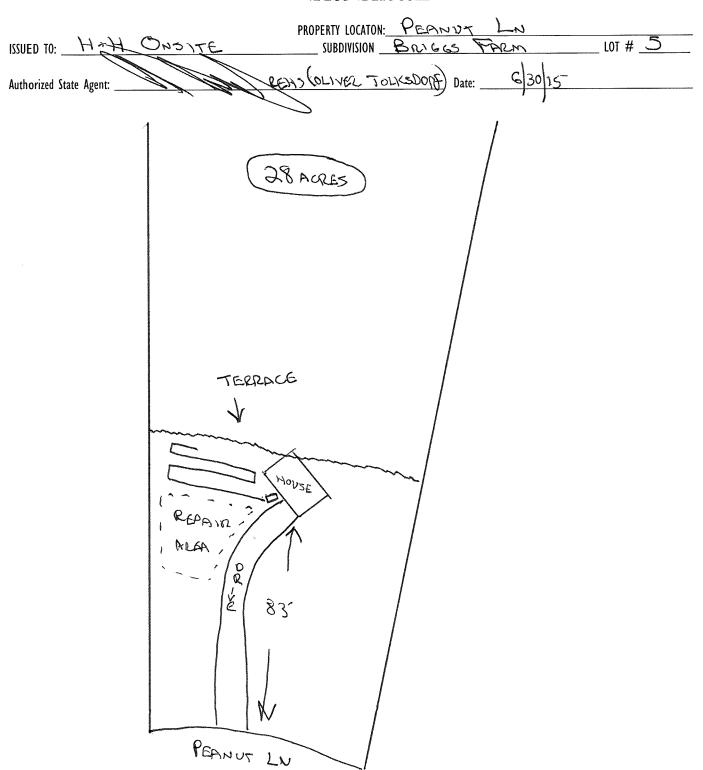

## Harnett County Department of Public Health

28346

Improvement Permit

| PROPERTY LOC                                                                                                                                                                                          |                                                                                                                |
|-------------------------------------------------------------------------------------------------------------------------------------------------------------------------------------------------------|----------------------------------------------------------------------------------------------------------------|
|                                                                                                                                                                                                       | Beiges Farm LOT # 5                                                                                            |
|                                                                                                                                                                                                       | Site Improvements required prior to Construction Authorization Issuance:                                       |
| NEW REPAIR EXPANSION                                                                                                                                                                                  | the improvements required prior to construction Authorization issuance.                                        |
| Type of Structure: 500 (61755)                                                                                                                                                                        |                                                                                                                |
| Proposed Wastewater System Type: 25/0 REDUCTION SYSTEM                                                                                                                                                |                                                                                                                |
| Projected Daily Flow: 360 GPD                                                                                                                                                                         |                                                                                                                |
| Number of bedrooms: Number of Occupants: max                                                                                                                                                          |                                                                                                                |
| Basement 🗆 Yes 🔀 No                                                                                                                                                                                   |                                                                                                                |
| Pump Required: □Yes □ No ★ May be required based on final location and ele                                                                                                                            | evations of facilities                                                                                         |
| Type of Water Supply:   Community Public   Well Distance from well _                                                                                                                                  | 100 feet Permit valid for: Five years                                                                          |
| Permit conditions:                                                                                                                                                                                    | No expiration                                                                                                  |
|                                                                                                                                                                                                       |                                                                                                                |
|                                                                                                                                                                                                       |                                                                                                                |
| Authorized State Agent:: Date:                                                                                                                                                                        | C 3 0 15 SEE ATTACHED SITE SKETCH                                                                              |
| The issuance of this permit by the Health Department in no way guarantees the issuance of other permits. The per                                                                                      | mit holder is responsible for checking with appropriate governing bodies in meeting their requirements. This   |
| site is subject to revocation if the site plan, plat, or the intended use changes. The Improvement Permit shall not be                                                                                | be affected by a change in ownership of the site. This permit is subject to compliance with the provisions of  |
| the Laws and Rules for Sewage Treatment and Disposal and to conditions of this permit.                                                                                                                |                                                                                                                |
|                                                                                                                                                                                                       |                                                                                                                |
| Construction A                                                                                                                                                                                        | uthorization                                                                                                   |
|                                                                                                                                                                                                       |                                                                                                                |
| (Required for Build The construction and installation requirements of Rules .1950, .1952, .1954, .1955, .1956, .1957, .1958. and .1959                                                                |                                                                                                                |
| the construction and installation requirements of Rules .1950, .1952, .1954, .1955, .1956, .1957, .1956. and .1957 with the attached system layout.                                                   | r are incorporated by references into this persit and shall be filed. Systems shall be installed in accordance |
| , .                                                                                                                                                                                                   | 0                                                                                                              |
| ISSUED TO: H+H ONDIFE PROPER                                                                                                                                                                          | ITY LOCATION: PERNUT Lu                                                                                        |
| CIIRDIVI                                                                                                                                                                                              | SION Prices train 101# 5                                                                                       |
| Facility Type: SFO (61" x55") New Expa                                                                                                                                                                | ansion  Repair                                                                                                 |
|                                                                                                                                                                                                       |                                                                                                                |
| Basement? ☐ Yes ⋈ No Basement Fixtures? ☐ Yes ⋈ No Type of Wastewater System** ☐ S % REDUCTION                                                                                                        | 3(8 000                                                                                                        |
| Type of Wastewater System** 25 10 100000000000000000000000000000000                                                                                                                                   | System (Initial) Wastewater Flow: 360 GPD                                                                      |
| (See note below, if applicable ) Pume To 25% Rea.  Installation Requirements/Conditions  Number of trenches                                                                                           |                                                                                                                |
| Pump 10 25% KED                                                                                                                                                                                       | (Repair)                                                                                                       |
| Installation Requirements/Conditions Number of trenches                                                                                                                                               | •                                                                                                              |
| Septic Tank Size Loop gallons Exact length of each trench                                                                                                                                             | 6eet Trench Spacing: Feet on Center                                                                            |
| Septil Talik Size gailons                                                                                                                                                                             | contour at a Soil Cover: 6-16 inches                                                                           |
| Pump Tank Size gallons Trenches shall be installed on                                                                                                                                                 | · · · · · · · · · · · · · · · · · · ·                                                                          |
| Maximum Trench Depth of: _                                                                                                                                                                            |                                                                                                                |
| (Trench bottoms shall be leve                                                                                                                                                                         | ! to +/-1/4" 36" above the trench bottom)                                                                      |
| in all directions)                                                                                                                                                                                    |                                                                                                                |
| Pump Requirements:ft. TDH vs GPM                                                                                                                                                                      | inches below pipe                                                                                              |
| - Torrib Royali Miles                                                                                                                                                                                 | Aggregate Depth: inches above pipe                                                                             |
| C. Pel                                                                                                                                                                                                | 4.4.4.4.4                                                                                                      |
| Conditions:                                                                                                                                                                                           | menes total                                                                                                    |
|                                                                                                                                                                                                       |                                                                                                                |
| WATER LINES (INCLUDING IRRIGATION) MUST BE 10FT. FROM ANY PART OF                                                                                                                                     | SEPTIC SYSTEM OR REPAIR AREA.                                                                                  |
| NO UTILITIES ALLOWED IN INITIAL OR REPAIR DRAIN FIELD AREA.                                                                                                                                           |                                                                                                                |
|                                                                                                                                                                                                       |                                                                                                                |
| **If applicable: / understand the system type specified is different from the type specified                                                                                                          | cified on the application. I accept the specifications of this permit.                                         |
|                                                                                                                                                                                                       |                                                                                                                |
| Owner/Legal Representative Signature:                                                                                                                                                                 | Date:                                                                                                          |
| Owner/Legal Representative Signature:  This Construction Authorization is subject to revocation if the site plan, plat, or the intended use changes. The Cons                                         | struction Authorization shall not be transferred when there is a change in ownership of the site. This         |
| Construction Authorization is subject to revocation in the size plant, plant, of the laws and Rules for Sewage Treatment and Disposal and to the conditions of this permit.  SEE ATTACHED SITE SKETCH |                                                                                                                |
| Construction Authorization is subject to compliance with the posturions of the Laws and Rules for Sewage Treatment and Disposal and to the conditions of this permit.                                 |                                                                                                                |
|                                                                                                                                                                                                       | •                                                                                                              |
|                                                                                                                                                                                                       |                                                                                                                |
| Authorized State Agent:                                                                                                                                                                               | Date: C3615<br>norization Expiration Date: 63028                                                               |

## Harnett County Department of Public Health Site Sketch