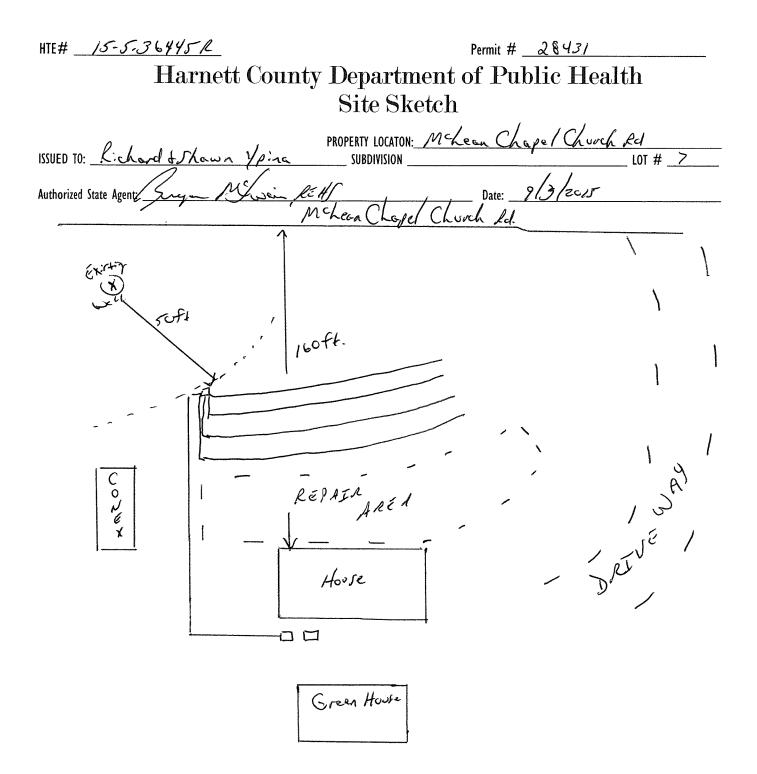

| A                                                                                                                                                                                                                              | building permit cannot be issued<br>PROPERTY L                                                                  | with only an Improvement            | Permit / / / /                                | 1 01                                     |
|--------------------------------------------------------------------------------------------------------------------------------------------------------------------------------------------------------------------------------|-----------------------------------------------------------------------------------------------------------------|-------------------------------------|-----------------------------------------------|------------------------------------------|
| ISSUED TO: Richard + Shawn Ypin                                                                                                                                                                                                |                                                                                                                 | UCATION: 192-200                    | n Mapel Chui                                  | LOT # 7                                  |
| NEW 🗹 🛛 REPAIR 🗆 , 🖉 EXPANSIO                                                                                                                                                                                                  | N                                                                                                               | Site Improvements rec               | uired prior to Construction I                 |                                          |
| Type of Structure: JFD 40×80                                                                                                                                                                                                   |                                                                                                                 | -                                   |                                               |                                          |
| Proposed Wastewater System Type: 10mp to 20                                                                                                                                                                                    | C Reduction ystem                                                                                               |                                     |                                               |                                          |
| Projected Daily Flow: <u>486</u> GPD<br>Number of bedrooms: <u>4</u> Number of Occup                                                                                                                                           | oants: <u>8</u> max                                                                                             |                                     |                                               |                                          |
| Basement $\Box$ Yes $\Box$ No                                                                                                                                                                                                  | unonux                                                                                                          |                                     |                                               |                                          |
|                                                                                                                                                                                                                                | ired based on final location and e                                                                              |                                     |                                               | <u>_</u>                                 |
| Type of Water Supply:  Community  Public Permit conditions:                                                                                                                                                                    | Well Distance from well                                                                                         | feet                                | Permit valid fo                               | or: 🖻 Five years 🗆 No expiration         |
| ———— <i>A</i> ,                                                                                                                                                                                                                |                                                                                                                 | / 1                                 |                                               | an                                       |
| Authorized State Agent:                                                                                                                                                                                                        | in Réll Date                                                                                                    | 9/3/2015                            | SE                                            | E ATTACHED SITE SKETCH                   |
| The issuance of this permit by the Health Department in no way guaran<br>site is subject to revocation if the site plan, plat, or the intended use of<br>the Laws and Rules for Sewage Treatment and Disposal and to condition | ntees the issuance of other permits. The pe<br>hanges. The Improvement Permit shall not                         | ermit holder is responsible for che | cking with appropriate governing bo           | dies in meeting their requirements. This |
|                                                                                                                                                                                                                                | Construction /                                                                                                  | Authorization                       |                                               |                                          |
|                                                                                                                                                                                                                                | (Required for Bu                                                                                                | <u>uilding Permit)</u>              |                                               |                                          |
| The construction and installation requirements of Rules .1950, .1952, .1 with the attached system layout.                                                                                                                      |                                                                                                                 |                                     | -                                             |                                          |
| ISSUED TO: <u>Richard + Shawn /p:</u><br>Facility Type: <u>SFD</u>                                                                                                                                                             | na PROPE                                                                                                        | RTY LOCATION: <u>M</u> C            | Leon Chipel Ch                                | LOT # 7                                  |
| Facility Type: SFD                                                                                                                                                                                                             |                                                                                                                 | pansion 🗌 Renair                    |                                               | LUI # <u>/</u>                           |
| Basement? Ves No Basement Fixe                                                                                                                                                                                                 | tures? 🗆 Yes 🗆 No                                                                                               |                                     |                                               |                                          |
| Basement? Ves No Basement Fix<br>Type of Wastewater System**                                                                                                                                                                   | c Leduction Sister                                                                                              | m                                   | (Initial) Wastewater F                        | low: 480 GPD                             |
| (See note below if applicable   ))                                                                                                                                                                                             |                                                                                                                 |                                     |                                               |                                          |
|                                                                                                                                                                                                                                | ction System                                                                                                    | (Repair)                            |                                               |                                          |
| Installation Requirements/Conditions                                                                                                                                                                                           | Number of trenches $\underline{\gamma}$                                                                         | <u> </u>                            | 0                                             |                                          |
| Septic Tank Size gallons                                                                                                                                                                                                       | Exact length of each trench                                                                                     |                                     |                                               |                                          |
| Pump Tank Size <u>1000</u> gallons                                                                                                                                                                                             | Trenches shall be installed or<br>Maximum Trench Depth of: _                                                    | -                                   | Soil Cover: <u>6</u>                          |                                          |
|                                                                                                                                                                                                                                | (Trench bottoms shall be leve                                                                                   |                                     | (Maximum soil cover s<br>36" above the trench |                                          |
|                                                                                                                                                                                                                                | in all directions)                                                                                              |                                     |                                               | i bottom)                                |
| Pump Requirements:ft. TDH vs                                                                                                                                                                                                   | GPM                                                                                                             |                                     |                                               | inches below pipe                        |
|                                                                                                                                                                                                                                |                                                                                                                 |                                     | Aggregate Depth:                              | inches above pipe                        |
| Conditions: Septic contractor to                                                                                                                                                                                               | meet onrite pr                                                                                                  | :ortcinstall.                       | ng Silltera                                   | inches total                             |
| to verity drainfield locati                                                                                                                                                                                                    | <u>in</u>                                                                                                       |                                     | . ,                                           |                                          |
| Conditions: Suptic contractor to<br>to verity draintield locat:<br>WATER LINES (INCLUDING IRRIGATION) MUST E<br>NO UTILITIES ALLOWED IN INITIAL OR REPAIR D                                                                    | E 10FT. FROM ANY PART OI<br>Rain Field Area.                                                                    | F SEPTIC SYSTEM OR F                | EPAIR AREA.                                   |                                          |
| **If applicable: I understand the system type specified                                                                                                                                                                        | is different from the type spe                                                                                  | cified on the application           | I accent the specification                    | s of this normit                         |
| <u>— n appreable.</u> r understand the system type specified                                                                                                                                                                   | is unterent nom the type spe                                                                                    | cineu un ine application.           | Тассері іне зреспісацой.                      | s or uns permit.                         |
| Owner/Legal Representative Signature:<br>This Construction Authorization is subject to revocation if the site plan, p                                                                                                          | Les de las de | and the first of the Hard of        | Date:                                         |                                          |
| Inis Construction Authorization is subject to revocation if the site plan, p<br>Construction Authorization is subject to compliance with the provisions of                                                                     | -                                                                                                               |                                     |                                               | see ATTACHED SITE SKETCH                 |
|                                                                                                                                                                                                                                |                                                                                                                 |                                     | , ,                                           |                                          |
| Authorized State Agent:                                                                                                                                                                                                        | win, RE45                                                                                                       | Date:                               | 9/3/2015                                      |                                          |
| · Ja part                                                                                                                                                                                                                      | Construction Aut                                                                                                | Date: _<br>horization Expiration D  | ate: 9/3/2020                                 |                                          |