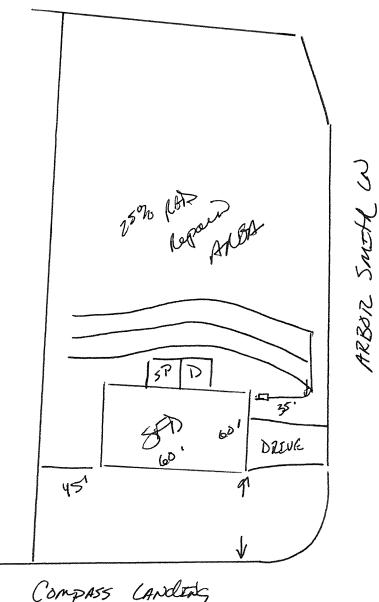

## Harnett County Department of Public Health Site Sketch

| 111 -1                              | PROPERTY LOCATON: 50 /80 | SZ LANG | RS     |
|-------------------------------------|--------------------------|---------|--------|
| ISSUED TO: MILHON ENTERDAISES       | SUBDIVISION WADE         | POTATE  | LOT #/ |
| 18 11                               |                          |         |        |
| Authorized State Agent: James E Man | Lont                     | Date: 6 | -30-15 |
|                                     |                          |         |        |

Compass CANding