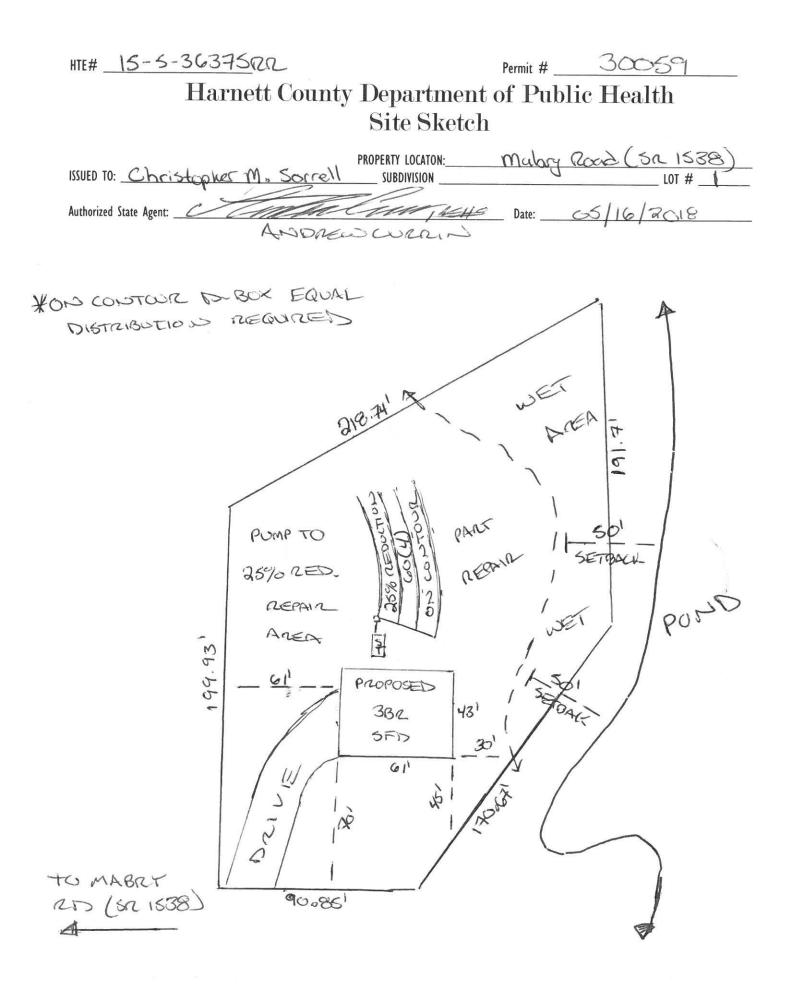

| HTE# 15-5-3637522 Harr                                                                                                                            | nett County Departn                                                                           | nent of Public                           | Health                                | 30059                            |  |  |  |  |
|---------------------------------------------------------------------------------------------------------------------------------------------------|-----------------------------------------------------------------------------------------------|------------------------------------------|---------------------------------------|----------------------------------|--|--|--|--|
|                                                                                                                                                   | Improvement                                                                                   | <u>Permit</u>                            |                                       |                                  |  |  |  |  |
| 1                                                                                                                                                 | A building permit cannot be issued wit                                                        | h only an Improvement Perm               | it .                                  |                                  |  |  |  |  |
|                                                                                                                                                   | PROPERTY LOCA                                                                                 | TION: Mal                                | ory Road (S                           | r 1538)                          |  |  |  |  |
| ISSUED TO: Christopher M. Sorr                                                                                                                    | JURDIAIZION                                                                                   |                                          | -                                     | LOT #                            |  |  |  |  |
| Type of Structure: 332 (61 × 43)                                                                                                                  | NEW REPAIR EXPANSION Site Improvements required prior to Construction Authorization Issuance: |                                          |                                       |                                  |  |  |  |  |
| Proposed Wastewater System Type: 25%                                                                                                              | or su                                                                                         |                                          |                                       |                                  |  |  |  |  |
| Projected Daily Flow:GODGPD                                                                                                                       | <u> </u>                                                                                      |                                          |                                       |                                  |  |  |  |  |
| Number of bedrooms: 3 Number of Occu                                                                                                              | pants: max                                                                                    |                                          |                                       |                                  |  |  |  |  |
| Basement Yes I No                                                                                                                                 |                                                                                               | -                                        |                                       |                                  |  |  |  |  |
| Pump Required: 🗆 Yes 🗆 No 🕒 May be requ                                                                                                           | fired based on final location and eleva                                                       |                                          |                                       | _                                |  |  |  |  |
| Type of Water Supply:  Community  Public                                                                                                          | □ Well Distance from well                                                                     | MA feet                                  | Permit valid for:                     | Five years                       |  |  |  |  |
| Permit conditions:                                                                                                                                |                                                                                               |                                          |                                       | $\Box$ No expiration             |  |  |  |  |
|                                                                                                                                                   | 2                                                                                             |                                          |                                       |                                  |  |  |  |  |
| Authorized State Agent COCO                                                                                                                       | Date:                                                                                         | 05/16/2018                               | SEE ATTA                              | CHED SITE SKETCH                 |  |  |  |  |
| The issuance of this permit by the Health Department in no way guara                                                                              | ntees the issuance of other permits. The permit                                               | holder is responsible for checking w     | ith appropriate governing bodies in   | meeting their requirements This  |  |  |  |  |
| site is subject to revocation if the site plan, plat, or the intended use<br>the Laws and Rules for Sewage Treatment and Disposal and to conditio | changes. The Improvement Permit shall not be a                                                | ffected by a change in ownership of      | the site. This permit is subject to c | ompliance with the provisions of |  |  |  |  |
|                                                                                                                                                   | is of this permit.                                                                            |                                          |                                       |                                  |  |  |  |  |
|                                                                                                                                                   | Construction Aut                                                                              | thorization                              |                                       |                                  |  |  |  |  |
|                                                                                                                                                   | (Required for Buildi                                                                          | 2                                        |                                       |                                  |  |  |  |  |
| The construction and installation requirements of Rules .1950, .1952, .1 with the attached system layout.                                         | 954, .1955, .1956, .1957, .1958. and .1959 are                                                | e incorporated by references into thi    | permit and shall be met. Systems s    | shall be installed in accordance |  |  |  |  |
| ISSUED TO: Christopher M. Sc                                                                                                                      | property                                                                                      | LOCATION:Ma                              | bry Road (s                           | SR (538)                         |  |  |  |  |
| 300 (1) (12)                                                                                                                                      | SUBDIVISIO                                                                                    | N                                        | 0 0                                   | LOT #                            |  |  |  |  |
| racility type: Our GIX TO ONTO                                                                                                                    | New 🗆 Expansi                                                                                 | on 🗆 Repair                              |                                       |                                  |  |  |  |  |
|                                                                                                                                                   | tures? 🗆 Yes 🗆 No                                                                             | <b>-</b>                                 |                                       | ~                                |  |  |  |  |
| Type of Wastewater System**                                                                                                                       | , Reduction :                                                                                 | System 1                                 | nitial) Wastewater Flow: _            | 366 GPD                          |  |  |  |  |
| (See note below, if applicable [])                                                                                                                |                                                                                               | 0                                        |                                       |                                  |  |  |  |  |
|                                                                                                                                                   | 25% Red. 545.                                                                                 | _(Repair)                                |                                       |                                  |  |  |  |  |
| Installation Requirements/Conditions                                                                                                              | Number of trenches                                                                            |                                          | 9                                     |                                  |  |  |  |  |
| Septic Tank Size gallons                                                                                                                          | Exact length of each trench                                                                   |                                          | ch Spacing:                           |                                  |  |  |  |  |
| Pump Tank Size gallons                                                                                                                            | Trenches shall be installed on co                                                             | 1 . 107                                  | Cover: 12-36 in                       |                                  |  |  |  |  |
|                                                                                                                                                   | Maximum Trench Depth of:                                                                      | an an anna anna anna an an an an an an a | aximum soil cover shall no            |                                  |  |  |  |  |
|                                                                                                                                                   | (Trench bottoms shall be level to                                                             | +/-1/4" 3                                | 6" above the trench botto             | m)                               |  |  |  |  |

| Pump Requiremen             | ts:ft. TDH vs | GPM        |                  | NA | inches below pipe |
|-----------------------------|---------------|------------|------------------|----|-------------------|
|                             |               |            | Aggregate Depth: | NA | inches above pipe |
| Conditions: $\_\mathcal{O}$ | N CONTOUR     | P-BOX EQUA | L DISTRIBUTION   | NA | inches total      |
|                             | REQUI         | RES        |                  |    |                   |

## WATER LINES (INCLUDING IRRIGATION) MUST BE 10FT. FROM ANY PART OF SEPTIC SYSTEM OR REPAIR AREA. NO UTILITIES ALLOWED IN INITIAL OR REPAIR DRAIN FIELD AREA.

in all directions)

| **If applicable: I understand the system type specified is different from the type specified on the application. I accept the specifications of this permit.                                                                                                                                                                                                                                                                                                                                                                                                                                                                                                                                                                                                                                                                                                                                                                                                                                                                                                            |                                                                |  |  |  |  |  |
|-------------------------------------------------------------------------------------------------------------------------------------------------------------------------------------------------------------------------------------------------------------------------------------------------------------------------------------------------------------------------------------------------------------------------------------------------------------------------------------------------------------------------------------------------------------------------------------------------------------------------------------------------------------------------------------------------------------------------------------------------------------------------------------------------------------------------------------------------------------------------------------------------------------------------------------------------------------------------------------------------------------------------------------------------------------------------|----------------------------------------------------------------|--|--|--|--|--|
| Owner/Legal Representative Signature:                                                                                                                                                                                                                                                                                                                                                                                                                                                                                                                                                                                                                                                                                                                                                                                                                                                                                                                                                                                                                                   | Date:                                                          |  |  |  |  |  |
| This Construction Authorization is subject to revocation if the site plan, plat, or the intended use changes. The Construction Authorization shall not be train                                                                                                                                                                                                                                                                                                                                                                                                                                                                                                                                                                                                                                                                                                                                                                                                                                                                                                         | nsferred when there is a change in ownership of the site. This |  |  |  |  |  |
| Construction Authorization is subject to compliance with the provisions of the Laws and Rules for Sewage Treatment and Disposal and to the conditions of                                                                                                                                                                                                                                                                                                                                                                                                                                                                                                                                                                                                                                                                                                                                                                                                                                                                                                                | f this permit. SEE ATTACHED SITE SKETCH                        |  |  |  |  |  |
| Authorized State Agent: Date: | 05/16/2018                                                     |  |  |  |  |  |