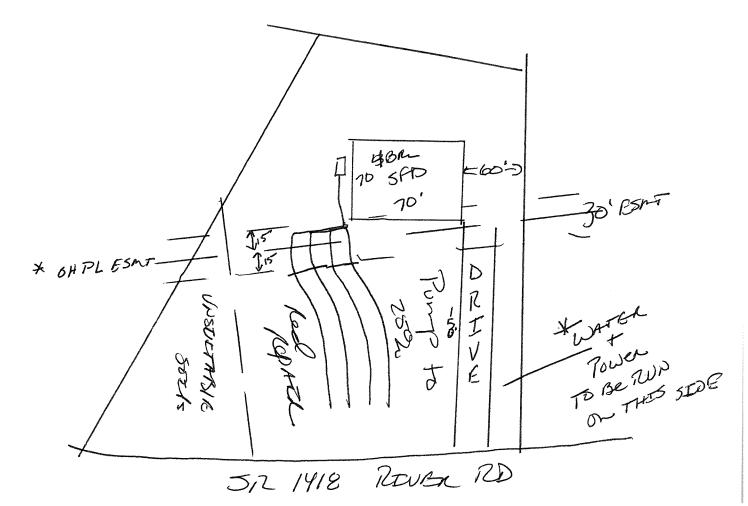

## Harnett County Department of Public Health

HTE#<u>15-5-36350</u>

28456

|  | lm | prov | 'em | ent | Pe | rmit |
|--|----|------|-----|-----|----|------|
|--|----|------|-----|-----|----|------|

| Α                                                                                            | A building permit cann       | not be issued wit   | h only an Improvemen          | t Permit                                            |                                      |
|----------------------------------------------------------------------------------------------|------------------------------|---------------------|-------------------------------|-----------------------------------------------------|--------------------------------------|
| 3. 11 2.11                                                                                   |                              | PROPERTY LOCA       | TION: <u>3C/4/8</u>           | Revens                                              |                                      |
| ISSUED TO: Bradley Brelt<br>NEW B REPAIR D EXPANSION                                         | INC                          | _ SUBDIVISION _     |                               |                                                     | LOT # <u></u>                        |
| NEW 🗹 REPAIR 🗆 / EXPANSIO                                                                    | ON 🗆                         |                     | Site Improvements re          | quired prior to Construction Auth                   | orization Issuance:                  |
| Type of Structure:                                                                           |                              | _                   |                               |                                                     |                                      |
| Proposed Wastewater System Type: ZS% Notwo                                                   | was                          | -                   |                               |                                                     |                                      |
| Projected Daily Flow: 480 GPD                                                                | 0                            |                     |                               |                                                     |                                      |
| Number of bedrooms: Number of Occu                                                           | pants: 🛛 🌮                   | max                 |                               |                                                     |                                      |
| Basement Yes No                                                                              |                              |                     |                               |                                                     |                                      |
| Pump Required: 🗆 Yes 🗆 No 🖾 May be requ                                                      | ired based on final lo       | ocation and eleva   | itions of facilities          |                                                     |                                      |
| Type of Water Supply:  Community  Public                                                     |                              |                     | feet                          | Permit valid for:                                   | Five years                           |
| Permit conditions:                                                                           |                              |                     |                               |                                                     | 🗆 No expiration                      |
|                                                                                              | 1                            | A                   |                               |                                                     |                                      |
| Authorized State Agent:                                                                      | Ala. In A                    | Date:               | 6-70-                         | 15 SEE A                                            |                                      |
| The issuance of this permit by the lealth Department in no way guara                         | intees the issuance of other |                     | holder is responsible for the | SEE A                                               | ITACHED SITE SKETCH                  |
| site is subject to revocation if the site plan, plat, or the intended use                    | changes. The Improvement     | Permit shall not be | affected by a change in own   | ership of the site. This permit is subject a        | to compliance with the provisions of |
| the Laws and Rules for Sewage Treatment and Disposal and to condition                        | ns of this permit.,          |                     |                               | , ,                                                 |                                      |
|                                                                                              |                              |                     |                               | Maria an anna 2011, a taona ao amin'ny sora-dampana |                                      |
|                                                                                              | Constru                      | uction Au           | thorization                   |                                                     |                                      |
|                                                                                              |                              | uired for Buildi    |                               |                                                     |                                      |
| The construction and installation requirements of Rules .1950, .1952, .1                     |                              |                     |                               | into this nermit and shall he met System            | ns shall he installed in accordance  |
| with the attached system layout.                                                             |                              |                     |                               |                                                     |                                      |
| ISSUED TO: <u>Bradley Butt</u><br>Facility Type: <u>STD</u><br>Basement? Yes No Basement Fix | and the second               |                     | 1000-1011 - 1                 | 110 70 00                                           |                                      |
| ISSUED TO:ACAR EN PUELT                                                                      | YNC                          | PROPERTY            | LOCATION: <u>SR_1</u>         | 19 Quer RD                                          |                                      |
|                                                                                              |                              | SUBDIVISIO          | )N                            |                                                     | LOT # <u>Z</u>                       |
| Facility Type:                                                                               | New 🗹                        | 🛛 🖵 Expans          | ion 🗆 Repair                  |                                                     |                                      |
| Basement? 🗌 Yes 🗹 No Basement Fix                                                            | tures? 🔲 Yes                 | I No                |                               |                                                     |                                      |
| Type of Wastewater System** 25% (25)                                                         | VUTION SI                    | ista-               |                               | (Initial) Wastewater Flow:                          | <u> </u>                             |
| (See note below, if applicable [1])                                                          | -                            |                     |                               |                                                     |                                      |
| Installation Requirements/Conditions                                                         | 12 TRAVU                     | ZN                  | _(Repair)                     |                                                     |                                      |
| Installation Requirements/Conditions                                                         | Number of trench             | ies 4               |                               |                                                     |                                      |
| Septic Tank Size 1200 gallons                                                                | Exact length of e            | ach trench          | /00 feet                      | Trench Spacing: <u>7</u>                            | Feet on Center                       |
| Septic Tank Size <u>/ 200</u> gallons<br>Pump Tank Size gallons                              | Trenches shall be            | installed on co     | nfour at a                    | Soil Cover:                                         | inches                               |
| a                                                                                            |                              |                     |                               | (Maximum soil cover shall                           |                                      |
|                                                                                              | (Trench bottoms s            | •                   |                               | <b>`</b>                                            |                                      |
|                                                                                              | in all directions)           | 511411 DE 16761 U   | 5 • / • / •                   | 36" above the trench bo                             | lionij                               |
| Pump Requirements: 4 TDU                                                                     | ,                            |                     |                               | 1                                                   |                                      |
| Pump Requirements:ft. TDH vs                                                                 |                              |                     |                               |                                                     | inches below pipe                    |
| Conditioner                                                                                  |                              |                     |                               | Aggregate Depth:2                                   | inches above pipe                    |
| Conditions:                                                                                  |                              |                     |                               |                                                     | 12 inches total                      |

## WATER LINES (INCLUDING IRRIGATION) MUST BE 10FT. FROM ANY PART OF SEPTIC SYSTEM OR REPAIR AREA. NO UTILITIES ALLOWED IN INITIAL OR REPAIR DRAIN FIELD AREA.

\*\* If applicable: I understand the system type specified is different from the type specified on the application. I accept the specifications of this permit.

- 2. NO WATTER ON POWER LINES Allowed IN SySTER ON REPAIR
- 3. IF ESMT STILL EXEST; MUST BE SURVeyed IN to AVOID. ENCROMENTE WITH. DRAINCENES.