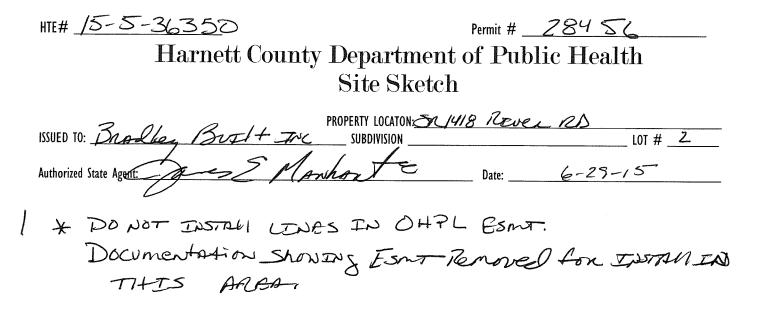

## Harnett County Department of Public Health

HTE#<u>15-5-36350</u>

28456

|  | lm | prov | 'em | ent | Pe | rmit |
|--|----|------|-----|-----|----|------|
|--|----|------|-----|-----|----|------|

| Α                                                                                            | A building permit cann       | not be issued wit   | h only an Improvemen          | t Permit                                            |                                      |
|----------------------------------------------------------------------------------------------|------------------------------|---------------------|-------------------------------|-----------------------------------------------------|--------------------------------------|
| 3. 11 2.11                                                                                   |                              | PROPERTY LOCA       | TION: <u>3C/4/8</u>           | Revens                                              |                                      |
| ISSUED TO: Bradley Brelt<br>NEW B REPAIR D EXPANSION                                         | INC                          | _ SUBDIVISION _     |                               |                                                     | LOT # <u></u>                        |
| NEW 🗹 REPAIR 🗆 / EXPANSIO                                                                    | ON 🗆                         |                     | Site Improvements re          | quired prior to Construction Auth                   | orization Issuance:                  |
| Type of Structure:                                                                           |                              | _                   |                               |                                                     |                                      |
| Proposed Wastewater System Type: ZS% Notwo                                                   | was                          | -                   |                               |                                                     |                                      |
| Projected Daily Flow: 480 GPD                                                                | 0                            |                     |                               |                                                     |                                      |
| Number of bedrooms: Number of Occu                                                           | pants: 🛛 🌮                   | max                 |                               |                                                     |                                      |
| Basement Yes No                                                                              |                              |                     |                               |                                                     |                                      |
| Pump Required: 🗆 Yes 🗆 No 🖾 May be requ                                                      | ired based on final lo       | ocation and eleva   | itions of facilities          |                                                     |                                      |
| Type of Water Supply:  Community  Public                                                     |                              |                     | feet                          | Permit valid for:                                   | Five years                           |
| Permit conditions:                                                                           |                              |                     |                               |                                                     | 🗆 No expiration                      |
|                                                                                              | 1                            | A                   |                               |                                                     |                                      |
| Authorized State Agent:                                                                      | Ala. In A                    | Date:               | 6-70-                         | 15 SEE A                                            |                                      |
| The issuance of this permit by the lealth Department in no way guara                         | intees the issuance of other |                     | holder is responsible for the | SEE A                                               | ITACHED SITE SKETCH                  |
| site is subject to revocation if the site plan, plat, or the intended use                    | changes. The Improvement     | Permit shall not be | affected by a change in own   | ership of the site. This permit is subject a        | to compliance with the provisions of |
| the Laws and Rules for Sewage Treatment and Disposal and to condition                        | ns of this permit.,          |                     |                               | , ,                                                 |                                      |
|                                                                                              |                              |                     |                               | Maria an anna 2011, a taona ao amin'ny sora-dampana |                                      |
|                                                                                              | Constru                      | uction Au           | thorization                   |                                                     |                                      |
|                                                                                              |                              | uired for Buildi    |                               |                                                     |                                      |
| The construction and installation requirements of Rules .1950, .1952, .1                     |                              |                     |                               | into this nermit and shall he met System            | ns shall he installed in accordance  |
| with the attached system layout.                                                             |                              |                     |                               |                                                     |                                      |
| ISSUED TO: <u>Bradley Butt</u><br>Facility Type: <u>STD</u><br>Basement? Yes No Basement Fix | and the second               |                     | 1000-1011 - 1                 | 110 70 00                                           |                                      |
| ISSUED TO:ACAR EN PUELT                                                                      | YNC                          | PROPERTY            | LOCATION: <u>SR_1</u>         | 19 Quer RD                                          |                                      |
|                                                                                              |                              | SUBDIVISIO          | )N                            |                                                     | LOT # <u>Z</u>                       |
| Facility Type:                                                                               | New 🗹                        | 🛛 🖵 Expans          | ion 🗆 Repair                  |                                                     |                                      |
| Basement? 🗌 Yes 🗹 No Basement Fix                                                            | tures? 🔲 Yes                 | I No                |                               |                                                     |                                      |
| Type of Wastewater System** 25% (25)                                                         | VUTION SI                    | ista-               |                               | (Initial) Wastewater Flow:                          | <u> </u>                             |
| (See note below, if applicable [1])                                                          | -                            |                     |                               |                                                     |                                      |
| Installation Requirements/Conditions                                                         | 12 TRAVU                     | ZN                  | _(Repair)                     |                                                     |                                      |
| Installation Requirements/Conditions                                                         | Number of trench             | ies 4               |                               |                                                     |                                      |
| Septic Tank Size 1200 gallons                                                                | Exact length of e            | ach trench          | /00 feet                      | Trench Spacing: <u>7</u>                            | Feet on Center                       |
| Septic Tank Size <u>/ 200</u> gallons<br>Pump Tank Size gallons                              | Trenches shall be            | installed on co     | nfour at a                    | Soil Cover:                                         | inches                               |
| a                                                                                            |                              |                     |                               | (Maximum soil cover shall                           |                                      |
|                                                                                              | (Trench bottoms s            | •                   |                               | <b>`</b>                                            |                                      |
|                                                                                              | in all directions)           | 511411 DE 16761 U   | 5 • / • / •                   | 36" above the trench bo                             | lionij                               |
| Pump Requirements: 4 TDU                                                                     | ,                            |                     |                               | 1                                                   |                                      |
| Pump Requirements:ft. TDH vs                                                                 |                              |                     |                               |                                                     | inches below pipe                    |
| Conditioner                                                                                  |                              |                     |                               | Aggregate Depth:2                                   | inches above pipe                    |
| Conditions:                                                                                  |                              |                     |                               |                                                     | 12 inches total                      |

## WATER LINES (INCLUDING IRRIGATION) MUST BE 10FT. FROM ANY PART OF SEPTIC SYSTEM OR REPAIR AREA. NO UTILITIES ALLOWED IN INITIAL OR REPAIR DRAIN FIELD AREA.

\*\* If applicable: I understand the system type specified is different from the type specified on the application. I accept the specifications of this permit.

- 2. NO WATTER ON POWER LINES Allowed IN SySTER ON REPAIR
- 3. IF ESMT STILL EXEST; MUST BE SURVeyed IN to AVOID. ENCROMENTE WITH. DRAINCENES.