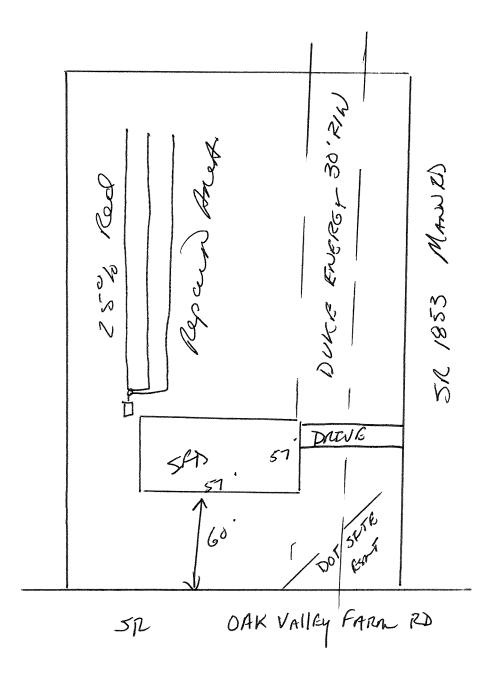

## Harnett County Department of Public Health Site Sketch

|                          | PROPERTY LOCATON 52191 | ODAK  | VAlleyFARE RS |
|--------------------------|------------------------|-------|---------------|
| ISSUED TO: Chad Anderson | SUBDIVISION            |       | / LOT # _A    |
| À .1                     |                        |       | 7             |
| Authorized State Agent:  | whent                  | Date: | 6-16-15       |
|                          |                        |       |               |