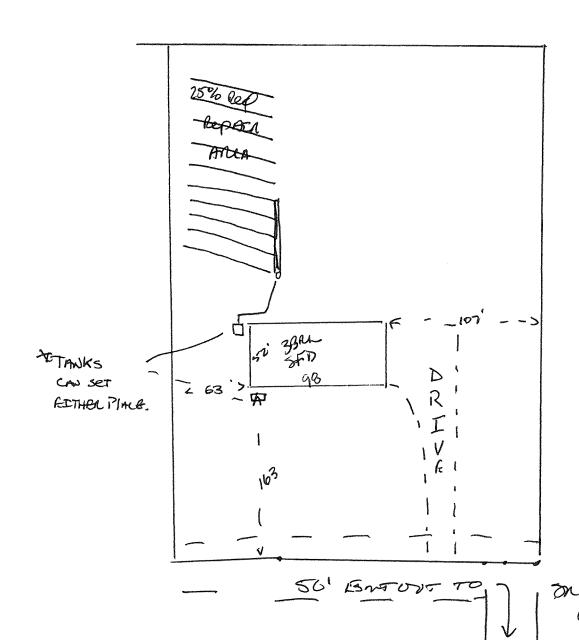

## Harnett County Department of Public Health Site Sketch

| 4 /                                | PROPERTY LOCATON: 504443 CALAJETTE RS |            |          |  |  |  |
|------------------------------------|---------------------------------------|------------|----------|--|--|--|
| ISSUED TO: Amber + AHI GN HoweyerT | SUBDIVISION                           | /          | _ LOT #/ |  |  |  |
| Authorized State Agent:            | Janhan &                              | Date: 6-15 |          |  |  |  |