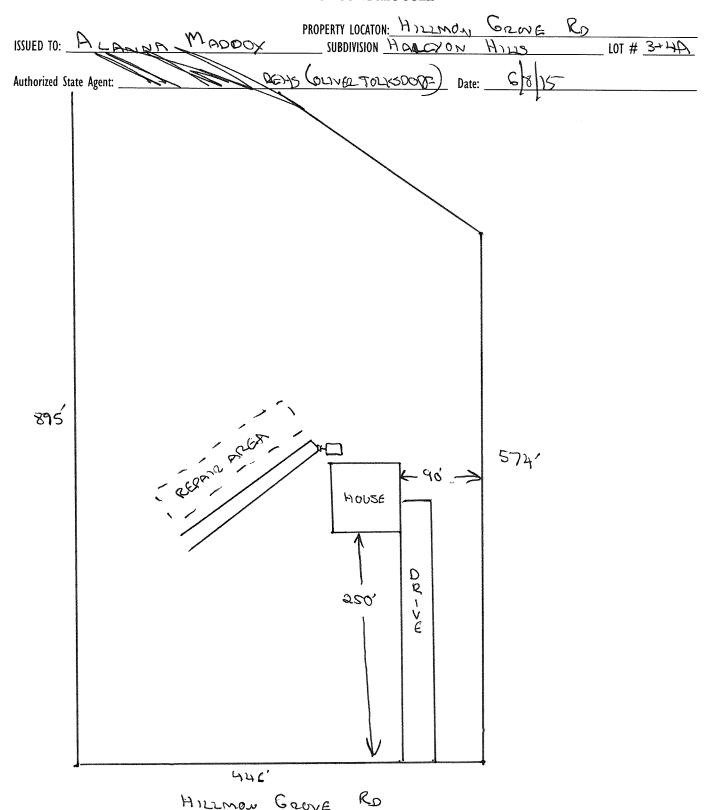

## Harnett County Department of Public Health

28333

Improvement Permit

|                                                                                                      | A b                           | uilding permit canr   |                        | only an Improvem          |                     | e - Q -                   |                                   |
|------------------------------------------------------------------------------------------------------|-------------------------------|-----------------------|------------------------|---------------------------|---------------------|---------------------------|-----------------------------------|
| ISSUED TO: AZAMA                                                                                     | MADOOX                        |                       |                        | 1101: HILLY OF            |                     | COVE RD                   | TOT # 3→HÞ                        |
|                                                                                                      |                               |                       | _ 100011131011         | •                         |                     | to Construction Auth      |                                   |
| Type of Structure: 550 C                                                                             | 5 x75')                       |                       |                        | sice improvements         | required prior      | to construction has       | ionzation issuance.               |
| Proposed Wastewater System Type:                                                                     | 25% REDUC                     | INN SY                | 27Em                   |                           |                     |                           |                                   |
| Projected Daily Flow: 460                                                                            | GPD                           | _                     |                        |                           |                     |                           |                                   |
| Number of bedrooms:                                                                                  | Number of Occupar             | 1ts:                  | _max                   |                           |                     |                           |                                   |
| Basement □Yes No                                                                                     | ·                             |                       |                        |                           |                     |                           |                                   |
| Pump Required: 🗆 Yes 🗡 No                                                                            | ☐ May be require              | d based on final lo   | ocation and eleva      | tions of facilities 🗼     |                     |                           | ~                                 |
| Type of Water Supply:   Communit                                                                     | y 🔀 Public [                  | □ Well Distan         | ice from well <u>1</u> | -OO feet                  |                     | Permit valid for:         | Five years                        |
| Permit conditions:                                                                                   |                               |                       |                        |                           |                     |                           | ☐ No expiration                   |
|                                                                                                      |                               |                       |                        |                           |                     |                           |                                   |
|                                                                                                      |                               | 242)00                |                        | <u> </u>                  | **                  |                           |                                   |
| Authorized State Agent::  The issuance of this permit by the Health Depa                             |                               | BEH-                  |                        | 6/8/1                     | <u>خ</u>            |                           | ATTACHED SITE SKETCH              |
| site is subject to revocation if the site plan, pla<br>the Laws and Rules for Sewage Treatment and I | at, or the intended use char  | nges. The Improvement |                        |                           |                     |                           |                                   |
|                                                                                                      |                               | Constr                | uction Au              | thorization               |                     |                           |                                   |
|                                                                                                      |                               | (Rea                  | uired for Buildi       | ng Permit)                |                     |                           |                                   |
| The construction and installation requirements o with the attached system layout.                    |                               |                       |                        |                           | •                   |                           |                                   |
| ISSUED TO: Runne                                                                                     | · M 2000                      | ×                     | PROPERTY               | LOCATION: H               | ISTUON              | GROVE                     | RD LOT # 3+4A                     |
| Facility Type: SEO UTS                                                                               | メフラン                          | _ New 、               |                        |                           |                     | 1205                      | LOI #                             |
| Basement?  Yes No                                                                                    | Basement Eixtur               | res? 🔲 Yes            | X № _                  |                           |                     |                           |                                   |
| Type of Wastewater System**                                                                          | 25% R                         | EDVCTIC               | 17 D                   | SLEW                      | (Initial            | ) Wastewater Flow         | r: <u>480</u> GPD                 |
| (See note below, if applicable □)                                                                    | 25%                           | REDU                  | CTION                  | _(Repair)                 |                     |                           |                                   |
| Installation Requirements/Conditions                                                                 |                               | Number of trench      | ^                      | -(····   F ···· )         |                     |                           |                                   |
|                                                                                                      |                               | Exact length of e     | •                      | <u>ල</u> feet             | Trench Sn           | oacing: 🧻                 | Feet on Center                    |
|                                                                                                      |                               | Trenches shall be     |                        |                           | Soil Cover          | r: 12-24                  | inches                            |
|                                                                                                      |                               | Maximum Trench        |                        |                           |                     | um soil cover shal        | -                                 |
|                                                                                                      |                               | (Trench bottoms       |                        |                           | `                   | bove the trench be        |                                   |
|                                                                                                      |                               | •                     |                        | ) '/-1/4                  | 30 ai               | DOVE THE TENCH DE         | octoin)                           |
| Dumm Banuiyamanta 6                                                                                  |                               | in all directions)    |                        |                           |                     |                           | * 4. 1.1                          |
| Pump Requirements:f                                                                                  | t. IDH VS                     | GPM                   |                        |                           | <b></b>             | . D. 41                   | inches below pipe                 |
| Conditions:                                                                                          |                               |                       |                        |                           | Aggregate           | e Depth:                  | inches above pipe<br>inches total |
| WATER LINES (INCLUDING IRRIC<br>NO UTILITIES ALLOWED IN INITI                                        |                               |                       |                        | PTIC SYSTEM OI            | R REPAIR AR         | EA.                       |                                   |
| **If applicable: / understand the syst                                                               |                               |                       |                        | d on the applicati        | on. I accept to     | he specifications o       | f this permit.                    |
| Owner/Legal Repr <del>esentative</del> Signatur                                                      | ·e·                           |                       |                        |                           |                     | Date:                     | •                                 |
| This Construction Authorization is subject to revo                                                   | cation if the site plan, plat | or the intended use c | hanges. The Construct  | ion Authorization shall n | ot be transferred w | then there is a change in | ownership of the site. This       |
| Construction Authorization is subject to compliant                                                   |                               |                       |                        |                           |                     |                           | E ATTACHED SITE SKETCH            |
|                                                                                                      |                               | ***                   | •                      |                           | F ****              |                           |                                   |
| Authorized State Agent:                                                                              |                               | 26                    |                        | Date                      |                     | 15                        |                                   |
|                                                                                                      |                               | Constr                | uction Authoria        | zation Expiration         | Date:               | < 18 170                  |                                   |

## Harnett County Department of Public Health Site Sketch