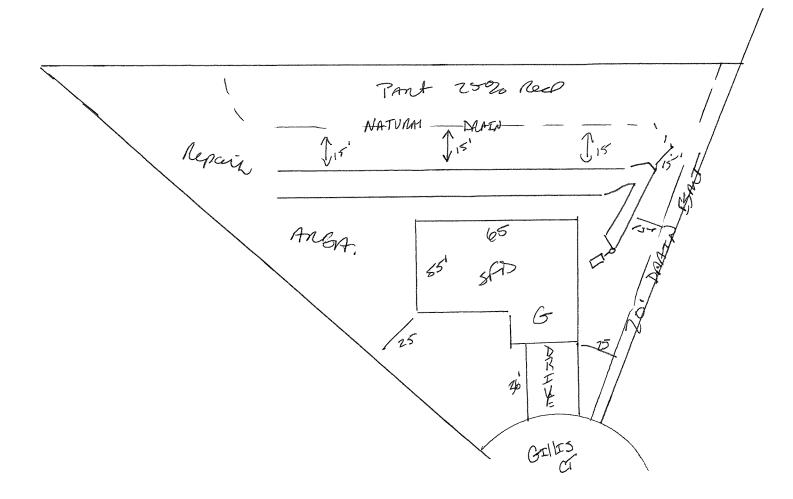

## HTE#\_15-5-36166 Harnett County Department of Public Health

28392

Improvement Permit

| A                                                                                                                                                                                                                                                                                                            | building permit cannot be issued with         |                                                                |                                                                                            | <i>a</i>                                                              |
|--------------------------------------------------------------------------------------------------------------------------------------------------------------------------------------------------------------------------------------------------------------------------------------------------------------|-----------------------------------------------|----------------------------------------------------------------|--------------------------------------------------------------------------------------------|-----------------------------------------------------------------------|
| ISSUED TO, S MANN PARTY                                                                                                                                                                                                                                                                                      |                                               |                                                                | - Brich MIN                                                                                |                                                                       |
| NEW REPAIR EXPANSION                                                                                                                                                                                                                                                                                         |                                               | Cofflesto                                                      |                                                                                            | LOT # <u>/O</u>                                                       |
| Type of Structure:                                                                                                                                                                                                                                                                                           |                                               | site improvements req                                          | uired prior to Construction Authori                                                        | zation issuance:                                                      |
| Proposed Wastewater System Type: 25% NA                                                                                                                                                                                                                                                                      | 15/17.                                        |                                                                |                                                                                            |                                                                       |
| Projected Daily Flow: 3 6PD GPD                                                                                                                                                                                                                                                                              | TO CO Comme                                   |                                                                |                                                                                            |                                                                       |
| Number of bedrooms: Number of Occupa                                                                                                                                                                                                                                                                         | ants: 🗲 max                                   |                                                                |                                                                                            |                                                                       |
| Basement 🗆 Yes 🖾 No                                                                                                                                                                                                                                                                                          | .III.SIII.QA                                  |                                                                |                                                                                            |                                                                       |
|                                                                                                                                                                                                                                                                                                              | ed based on final location and eleva          | tions of facilities                                            |                                                                                            |                                                                       |
| Type of Water Supply:   Community Public  Permit conditions:                                                                                                                                                                                                                                                 |                                               |                                                                | Permit valid for:                                                                          | ☐ Five years<br>☐ No expiration                                       |
|                                                                                                                                                                                                                                                                                                              |                                               |                                                                |                                                                                            |                                                                       |
| 50                                                                                                                                                                                                                                                                                                           | 11                                            |                                                                |                                                                                            |                                                                       |
| Authorized State Agent::                                                                                                                                                                                                                                                                                     | Date:                                         | 6-9-15                                                         |                                                                                            | CHED SITE SKETCH                                                      |
| The issuance of this permit by the Health Department in no way guarant site is subject to revocation if the site plan, plat, or the intended use ch the Laws and Rules for Sewage Treatment and Disposal and to conditions                                                                                   | anges. The Improvement Permit shall not be a  | holder is responsible for chec<br>ffected by a change in owner | king with appropriate governing bodies in<br>ship of the site. This permit is subject to o | meeting their requirements. This<br>compliance with the provisions of |
|                                                                                                                                                                                                                                                                                                              | Construction Aut                              | thorization                                                    |                                                                                            |                                                                       |
|                                                                                                                                                                                                                                                                                                              | (Required for Buildi                          | ng Permit)                                                     |                                                                                            |                                                                       |
| The construction and installation requirements of Rules .1950, .1952, .1952 with the attached system layout.                                                                                                                                                                                                 | 54, .1955, .1956, .1957, .1958. and .1959 are | • ,                                                            | nto this permit and shall be met. Systems                                                  | shall be installed in accordance                                      |
| ISSUED TO: 5 Mank Propert                                                                                                                                                                                                                                                                                    | 7 PROPERTY                                    | LOCATION: Sec 2                                                | stre Bricher                                                                               | UND                                                                   |
| - 0 ~                                                                                                                                                                                                                                                                                                        | 3000111310                                    |                                                                | stre restate                                                                               | <u> </u>                                                              |
| Facility Type:                                                                                                                                                                                                                                                                                               | New Expansi                                   | ion 🗆 Repair                                                   |                                                                                            |                                                                       |
| Basement?                                                                                                                                                                                                                                                                                                    |                                               | -1-                                                            |                                                                                            | 2/2                                                                   |
| (See note below, if applicable □)                                                                                                                                                                                                                                                                            | Dursy Sy                                      |                                                                | (Initial) Wastewater Flow: _                                                               | <u> 560</u> GPD                                                       |
| 25% M                                                                                                                                                                                                                                                                                                        | · now                                         | _(Repair)                                                      |                                                                                            |                                                                       |
| Installation Requirements/Conditions                                                                                                                                                                                                                                                                         | Number of trenches                            |                                                                | a                                                                                          |                                                                       |
| Septic Tank Size / OOO gallons                                                                                                                                                                                                                                                                               | Exact length of each trench                   | 120 feet                                                       | Trench Spacing:                                                                            | Feet on Center                                                        |
| Pump Tank Size gallons                                                                                                                                                                                                                                                                                       | Trenches shall be installed on co             | ntour at a                                                     | Soil Cover: ii                                                                             | nches                                                                 |
| ·                                                                                                                                                                                                                                                                                                            | Maximum Trench Depth of:                      | 24 inches                                                      | (Maximum soil cover shall n                                                                | ot exceed                                                             |
|                                                                                                                                                                                                                                                                                                              | (Trench bottoms shall be level to             |                                                                | 36" above the trench botto                                                                 |                                                                       |
|                                                                                                                                                                                                                                                                                                              | in all directions)                            |                                                                |                                                                                            | ,                                                                     |
| Pump Requirements:ft. TDH vs                                                                                                                                                                                                                                                                                 | GPM                                           |                                                                | (-                                                                                         | inches below pipe                                                     |
| rump negarientens.                                                                                                                                                                                                                                                                                           | . 0111                                        |                                                                | Aggregate Depth:                                                                           | inches above pipe                                                     |
| Conditions:                                                                                                                                                                                                                                                                                                  |                                               |                                                                | Aggregate Deptil.                                                                          | inches total                                                          |
| Conditions.                                                                                                                                                                                                                                                                                                  |                                               |                                                                |                                                                                            | Inches total                                                          |
| WATER LINES (MISSING IRRIGATION) MISST N                                                                                                                                                                                                                                                                     | - 10-7                                        | INTIC CUCTTIL ON D                                             | PAIN AREA                                                                                  |                                                                       |
| WATER LINES (INCLUDING IRRIGATION) MUST BI                                                                                                                                                                                                                                                                   |                                               | :PTIC SYSTEM OR R                                              | EPAIR AREA.                                                                                |                                                                       |
| NO UTILITIES ALLOWED IN INITIAL OR REPAIR DE                                                                                                                                                                                                                                                                 | IAIN FIELD AREA.                              |                                                                |                                                                                            |                                                                       |
| **If applicable: / understand the system type specified                                                                                                                                                                                                                                                      | is different from the type specifie           | d on the application                                           | I account the specifications of the                                                        | his normit                                                            |
| in applicable. I understand the system type specified                                                                                                                                                                                                                                                        | s unterent nom the type specific              | и он те аррисацон.                                             | i accept the specifications of the                                                         | ns permit.                                                            |
| Owner/Legal Representative Signature:                                                                                                                                                                                                                                                                        | ature: Date:                                  |                                                                |                                                                                            |                                                                       |
| Construction Authorization is subject to revocation if the site plan, plat, or the intended use changes. The Construction Authorization is subject to compliance with the provisions of the Laws and Rules for Sewage Treatment and Disposal and to the conditions of this permit.  SEE ATTACHED SITE SKETCH |                                               |                                                                |                                                                                            |                                                                       |
|                                                                                                                                                                                                                                                                                                              | A                                             | 7                                                              | JEL P                                                                                      | IIIIIIII JIIE JREICH                                                  |
| Authorized State Agent: Date: 6-9-15 Construction Authorization Expiration Date: 6-9-20                                                                                                                                                                                                                      |                                               |                                                                |                                                                                            |                                                                       |
| Construction Authorization Expiration Date: 6-9-20                                                                                                                                                                                                                                                           |                                               |                                                                |                                                                                            |                                                                       |

## Harnett County Department of Public Health Site Sketch

| PROPERTY LOCATON: 82 200                          | 5 Brickmill RD     |
|---------------------------------------------------|--------------------|
| ISSUED TO: 5 MARK Properties SUBDIVISION Cattlest | nofstates LOT # 10 |
| 5 m/                                              | Date: 6-9-15       |