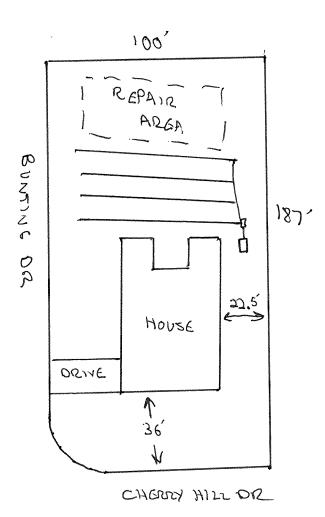

## Harnett County Department of Public Health Site Sketch

Authorized State Agent:

PROPERTY LOCATON: BUNTING DR

SUBDIVISION ORKMONT LOT # 136

Date: 6515