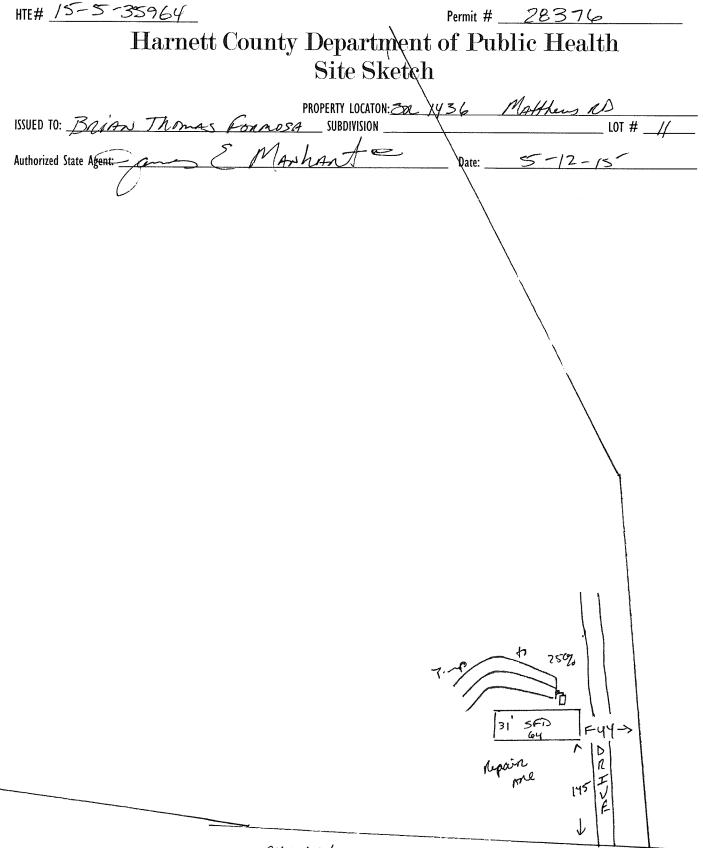

## Improvement Permit

|                                                                                                                                                   | A building permit cannot be issued wi                | ith only an Improvement                   | Permit<br>MAtthem N                          | ろ                                     |  |
|---------------------------------------------------------------------------------------------------------------------------------------------------|------------------------------------------------------|-------------------------------------------|----------------------------------------------|---------------------------------------|--|
| ISSUED TO: BRIAN THOMAS FO                                                                                                                        | 2mosa SUBDIVISION                                    |                                           |                                              | LOT # //                              |  |
| NEW 🗹 REPAIR 🗆 EXPANSI                                                                                                                            |                                                      |                                           |                                              |                                       |  |
| Type of Structure: SPD                                                                                                                            |                                                      |                                           |                                              |                                       |  |
| Proposed Wastewater System Type: 25% 7.2130                                                                                                       | 4202                                                 |                                           |                                              |                                       |  |
| Projected Daily Flow: <u>360</u> GPD                                                                                                              | 1                                                    |                                           |                                              |                                       |  |
| Number of bedrooms: Number of Occu                                                                                                                | ipants: <u>    (                                </u> |                                           |                                              |                                       |  |
| Basement Yes No                                                                                                                                   |                                                      | ······                                    |                                              |                                       |  |
|                                                                                                                                                   | uired based on final location and elev               |                                           | <b>D</b> 1/2 /1/2 /                          | Tr:                                   |  |
| Type of Water Supply:  Community  Public Permit condition:                                                                                        |                                                      |                                           | Permit valid for:                            | Five years                            |  |
| Permit conditions:                                                                                                                                |                                                      |                                           |                                              | No expiration                         |  |
|                                                                                                                                                   | All                                                  |                                           |                                              |                                       |  |
| Authorized State Agent:                                                                                                                           | Ashon Date:                                          |                                           |                                              | TACHED SITE SKETCH                    |  |
| The issuance of this permit by the Health Department in no way guara                                                                              | antees the issuance of other permits. The permi      | it holder is responsible for che          | cking with appropriate governing bodies i    | n meeting their requirements. This    |  |
| site is subject to revocation H-the site plan, plat, or the intended use<br>the Laws and Rules for Sewage Treatment and Disposal and to condition |                                                      | e affected by a change in owne            | rship of the site. This permit is subject to | o compliance with the provisions of   |  |
|                                                                                                                                                   | Construction Au                                      | Ithorization                              |                                              | · · · · · · · · · · · · · · · · · · · |  |
|                                                                                                                                                   | (Required for Build                                  |                                           |                                              |                                       |  |
| The construction and installation requirements of Rules .1950, .1952, . with the attached system layout.                                          | 1954, .1955, .1956, .1957, .1958. and .1959 a        | are incorporated by references            | into this permit and shall be met. System    | is shall be installed in accordance   |  |
| ISSUED TO: Bring Thomas F                                                                                                                         |                                                      | V LOCATION S                              | s Malle                                      | 10                                    |  |
| ISSUED TO. JACONTO TANK                                                                                                                           | CUDDIVICI                                            | T LUCATION: $\underline{\sigma - \gamma}$ | 36 Atthews N                                 | LOT # //                              |  |
|                                                                                                                                                   |                                                      |                                           |                                              | LUI # _//                             |  |
| Facility Type:<br>Basement?                                                                                                                       |                                                      | ision 🗀 kepair                            |                                              |                                       |  |
| Basement? Ves No Basement Fix                                                                                                                     | (tures? ] Yes ? No                                   |                                           | (Initial) All stands on Fla                  | 360 000                               |  |
| Type of Wastewater System** <u>25% 7287</u>                                                                                                       | JUUDBASTEL                                           |                                           | (Initial) wastewater flow:                   |                                       |  |
| (See note below, if applicable □)<br><u>25%</u> ルティ                                                                                               | Carous                                               | (Repair)                                  |                                              |                                       |  |
| Installation Requirements/Conditions                                                                                                              | Number of trenches                                   |                                           | 9                                            |                                       |  |
| Septic Tank Size <u>1030</u> gallons                                                                                                              | Exact length of each trench                          | 100 feet                                  | Trench Spacing:                              | _ Feet on Center                      |  |
| Pump Tank Size gallons                                                                                                                            | Trenches shall be installed on c                     |                                           | Soil Cover:                                  | inches                                |  |
|                                                                                                                                                   | Maximum Trench Depth of: <u>2</u>                    | inches                                    | (Maximum soil cover shall                    | not exceed                            |  |
|                                                                                                                                                   | (Trench bottoms shall be level                       | to +/-1/4"                                | 36" above the trench bot                     | ttom)                                 |  |
|                                                                                                                                                   | in all directions)                                   |                                           |                                              |                                       |  |
| Pump Requirements:ft. TDH vs                                                                                                                      | GPM                                                  |                                           | 6                                            | inches below pipe                     |  |
|                                                                                                                                                   |                                                      |                                           | Aggregate Depth:                             | inches above pipe                     |  |
| Conditions: <u>SIABHONE</u>                                                                                                                       | IF ( ONBLY                                           | 6 IS TO                                   | <u>&gt;</u>                                  | 12 inches total                       |  |
| DEFI - PUMY                                                                                                                                       | DEL BE                                               | CQUERE                                    | 2                                            |                                       |  |
| WATER LINES (INCLUDING IRRIGATION) MUST                                                                                                           | BE 10FT, FROM ANY PART OF S                          | SEPTIC SYSTEM OR R                        | FPAIR ARFA                                   |                                       |  |
| NO UTILITIES ALLOWED IN INITIAL OR REPAIR I                                                                                                       |                                                      |                                           |                                              |                                       |  |
| **If applicable: I understand the system type specified                                                                                           | t is different from the type specifi                 | ied on the application.                   | I accept the specifications of               | this permit.                          |  |
| Owner/Legal Representative Signature:                                                                                                             |                                                      |                                           | Date:                                        |                                       |  |
| Owner/Legal Representative Signature: Date:                                                                                                       |                                                      |                                           |                                              |                                       |  |
| construction Authorization is subject to compliance with the provisions of                                                                        | I THE LAWS AND KULES FOR Sewage Treatment an         | nd Disposal and to the condition          | ins of this permit. SEE                      | ATTACHED SITE SKETCH                  |  |
| Authorized State Agent:                                                                                                                           | Mal- #                                               | Date:                                     | 5-17-15                                      | -                                     |  |
| numorized state needle                                                                                                                            | 1 UTANZV                                             | Date                                      | - 12/3                                       |                                       |  |