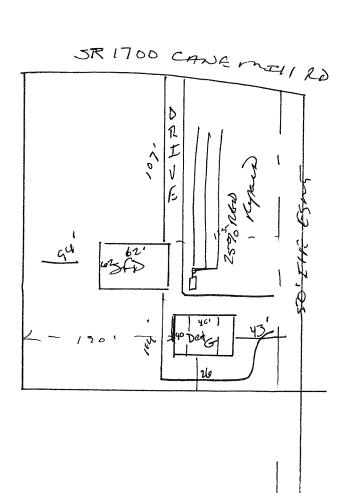

## HTE# 15-5-35906-8-D Permit # 28366 Harnett County Department of Public Health Site Sketch

| ISSUED TO: James Michael Moland SUBDIVISION M  | 1700 Come mill NS |
|------------------------------------------------|-------------------|
| ISSUED TO: James Michael Milanto SUBDIVISION M | Any Heirs LOT # B |
| Authorized State Agent: EManhand               | Date: 4-30 - 15   |