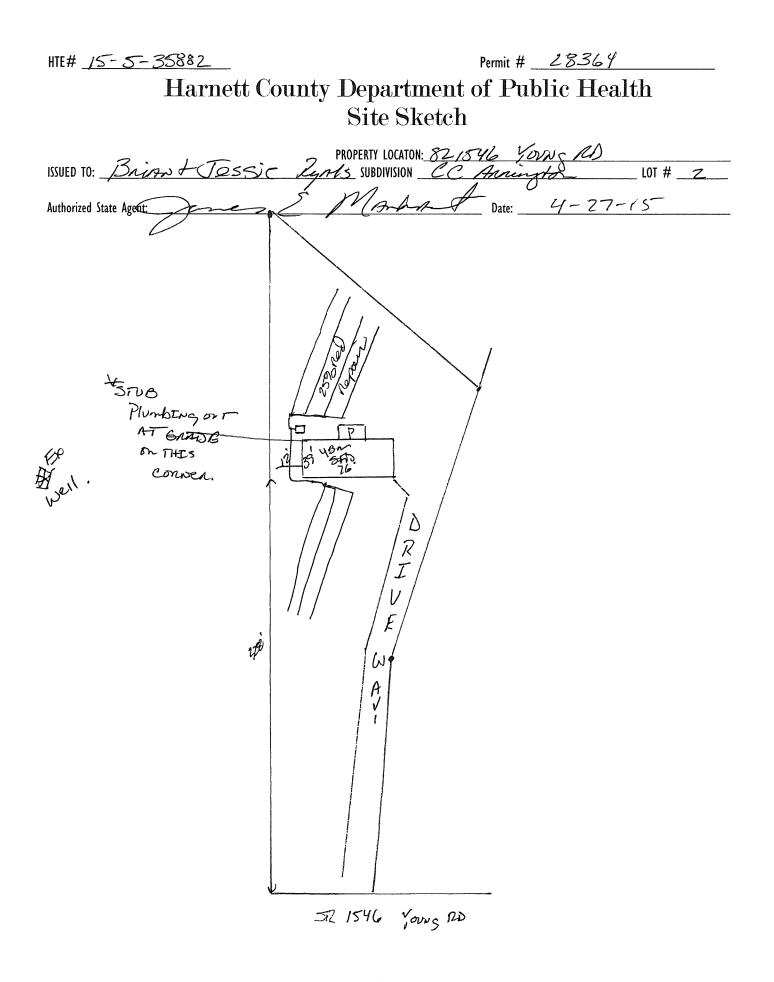

| ×                                                                                                         | building permit cannot b                                           | a issued with only an        | Improvement P        | ermit                                     |                                     |
|-----------------------------------------------------------------------------------------------------------|--------------------------------------------------------------------|------------------------------|----------------------|-------------------------------------------|-------------------------------------|
| A                                                                                                         | punning permit cannot p                                            | PERTY INCATION S             | 1546 LA              | ogdon Yourge                              | <i>b</i>                            |
| ISSUED TO: BRIAN + JESSIE R                                                                               |                                                                    | BDIVISION $\underline{CC}$   | Ann                  | Notor O                                   | LOT # _2                            |
| NEW REPAIR E EXPANSIÓ                                                                                     | N []                                                               |                              |                      | ired prior to Construction Autho          | rization Issuance:                  |
| Type of Structure:                                                                                        |                                                                    |                              |                      |                                           |                                     |
| Proposed Wastewater System Type: 25% RJE BUC                                                              | Tro                                                                |                              |                      |                                           |                                     |
| Projected Daily Flow: 420 GPD                                                                             | <b>X T X</b>                                                       |                              |                      |                                           |                                     |
| Number of bedrooms: Number of Occup                                                                       | ants: 8 max                                                        |                              |                      |                                           |                                     |
| Basement 🛛 Yes 🖾 No                                                                                       |                                                                    |                              |                      |                                           |                                     |
|                                                                                                           | red based on final locati                                          | on and elevations of f       | acilities            |                                           | 1                                   |
| Type of Water Supply:  Community  Public                                                                  |                                                                    |                              |                      | Permit valid for:                         | Five years                          |
| Permit conditions:                                                                                        |                                                                    |                              |                      |                                           | No expiration                       |
|                                                                                                           |                                                                    |                              |                      |                                           |                                     |
| d_,                                                                                                       | A. L                                                               | <i>6</i>                     |                      | ·····                                     |                                     |
| Authorized State Agent:                                                                                   | Ashunt                                                             |                              | -27-15               |                                           | TACHED SITE SKETCH                  |
| The issuance of this permit by the Health Department in no way guara                                      | ntees the issuance of other per                                    | mits. The permit holder is r | esponsible for checl | king with appropriate governing bodies    | n meeting their requirements. This  |
| site is subject to revocation if the site plan, plat, or the intended use                                 | hanges. The Improvement Perm                                       | it shall not be affected by  | a change in owners   | nip of the site. This permit is subject t | o compliance with the provisions of |
| the Laws and Rules for Sewage Treatment and Disposal and to condition                                     | is or this permit                                                  |                              |                      |                                           |                                     |
|                                                                                                           | <b>C</b> ,                                                         | ·                            |                      |                                           |                                     |
|                                                                                                           | <u>Lonstruc</u>                                                    | <u>tion Authoriz</u>         | ation                |                                           |                                     |
|                                                                                                           | (Require                                                           | ed for Building Perm         | <u>nit)</u>          |                                           |                                     |
| The construction and installation requirements of Rules .1950, .1952, .1 with the attached system layout. | 954, .1955, .1956, .1957, .195                                     | i8. and .1959 are incorpora  | ted by references in | nto this permit and shall be met. Syster  | ns shall be installed in accordance |
| Reinsto Rains + Tassir                                                                                    | Parke                                                              |                              | NN. 50 156           | 1- Your RA                                |                                     |
| ISSUED TO: Brian & Tessie                                                                                 | regnes                                                             |                              | C C A                | 16 YOUNG RD<br>nington                    | LOT # 7                             |
| $\leq Ch$                                                                                                 |                                                                    |                              | Danair               | newfor                                    |                                     |
| Facility Type:                                                                                            |                                                                    |                              | L nepair             |                                           |                                     |
| Basement? 🗆 Yes 🗹 No Basement Fix                                                                         | tures? 🗆 Yes 🛛 🗹                                                   | 1 No                         |                      |                                           | UDA COD                             |
| Type of Wastewater System** 25% 1020                                                                      | 0002- 8                                                            | ystom                        |                      | (Initial) Wastewater Flow                 | <u>490</u> GPD                      |
|                                                                                                           |                                                                    |                              |                      |                                           |                                     |
| (See note below, if applicable 🗆)                                                                         |                                                                    |                              |                      |                                           |                                     |
|                                                                                                           | row Sif                                                            | (Repair                      | r)                   |                                           |                                     |
| 253 230                                                                                                   | Number of trenches                                                 | (Repair                      |                      | 0                                         |                                     |
| Installation Requirements/Conditions                                                                      | Number of trenches                                                 | (Repai                       |                      | Trench Spacing:2                          | _ Feet on Center                    |
| 253 230                                                                                                   | Number of trenches<br>Exact length of eacl<br>Trenches shall be in | ,<br>                        | feet<br>It a         | Trench Spacing:<br>Soil Cover:            |                                     |