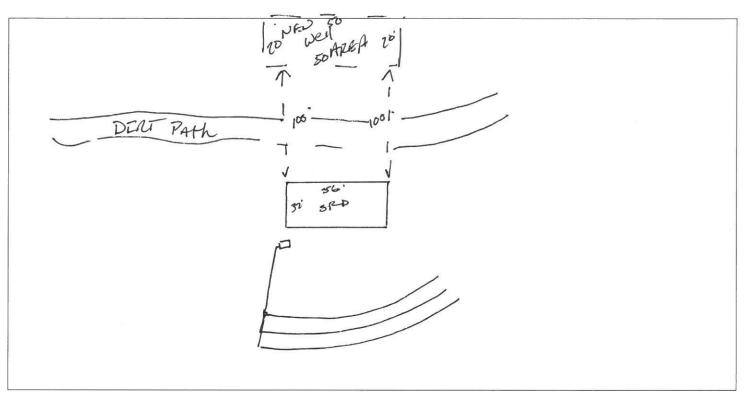

## HARN T DEPARTMENT OF PUBLIC HEALTH RMIT TO CONSTRUCT A DRINKING WATER SUPPLY WELL

| PIN #: <u>0634-07-5873.000</u> Parcel #: <u>050624006601</u> Application #: <u>15-5-35847</u>                                                                                                                                                                                                                                                          | Subdivision: Lot #: 1                                                                                                                                                                                                                            |
|--------------------------------------------------------------------------------------------------------------------------------------------------------------------------------------------------------------------------------------------------------------------------------------------------------------------------------------------------------|--------------------------------------------------------------------------------------------------------------------------------------------------------------------------------------------------------------------------------------------------|
| Applicant Name: <u>Charles &amp; Kathy Moore</u><br>Address: <u>38 Chalybeate RD F.V. N.C. 27526</u>                                                                                                                                                                                                                                                   |                                                                                                                                                                                                                                                  |
| Type of Facility Served by Well: <u>SFD</u>                                                                                                                                                                                                                                                                                                            |                                                                                                                                                                                                                                                  |
| Sewage System: 25% Reduction                                                                                                                                                                                                                                                                                                                           |                                                                                                                                                                                                                                                  |
| Permit Conditions:                                                                                                                                                                                                                                                                                                                                     |                                                                                                                                                                                                                                                  |
| <ul> <li>General Permit Conditions:</li> <li>Drinking water supply well construction must meet 15A NCAC 02C.100 rules</li> <li>The permitted drinking water supply well shall be located in accordance with the</li> <li>ANY ALTERATION of the site of the site (including location of structures and subject this Permit to revocation</li> </ul>     | appurtenance) or modification in use of the well, may                                                                                                                                                                                            |
| Authorized State Agent James C MANhant Date 5-5-                                                                                                                                                                                                                                                                                                       | 15                                                                                                                                                                                                                                               |
| Grouting Inspection Witnessed Date Grouting self-certified by driller GW-1 provided? Yes No                                                                                                                                                                                                                                                            |                                                                                                                                                                                                                                                  |
| See attachment for construction sketch                                                                                                                                                                                                                                                                                                                 |                                                                                                                                                                                                                                                  |
| WELL CERTIFICATE OF COMPLICATION WELL CERTIFICATE OF COMPLICATION Application #: 35847 Well Contractor: Posses Tackson  Applicant Name: Clarge + rafty None Address: Directions to Site:  Use of Well: Date Drilled: Total Depth: Replace Static Water Level: Top of Casing is in. above surface. Yield: Disinfection: Type Amount  Water Zone (depth) | ement Well?       Yes       No         gpm at       ft.         Grout       From 0       To         Material:       Method:       To         Material:       Method:       From         To       Method:       To         From       To       To |
| Inspector: On Hold Date: Release Date:                                                                                                                                                                                                                                                                                                                 |                                                                                                                                                                                                                                                  |
| Remarks:                                                                                                                                                                                                                                                                                                                                               |                                                                                                                                                                                                                                                  |
| Well Head Information Casing Height: 19 (above finished grade) Access Port: Vent St Well ID Tag: Pump ID Tag: Sampling Tap: Sample Taken? Yes No Well Head properly sealed:                                                                                                                                                                            | ack:Backflow Preventer:                                                                                                                                                                                                                          |
| Remarks:                                                                                                                                                                                                                                                                                                                                               |                                                                                                                                                                                                                                                  |
| Authorized State Agent 2 Mmkmf Date 1-15                                                                                                                                                                                                                                                                                                               | 46                                                                                                                                                                                                                                               |
| See Attachment for completion sketch                                                                                                                                                                                                                                                                                                                   |                                                                                                                                                                                                                                                  |