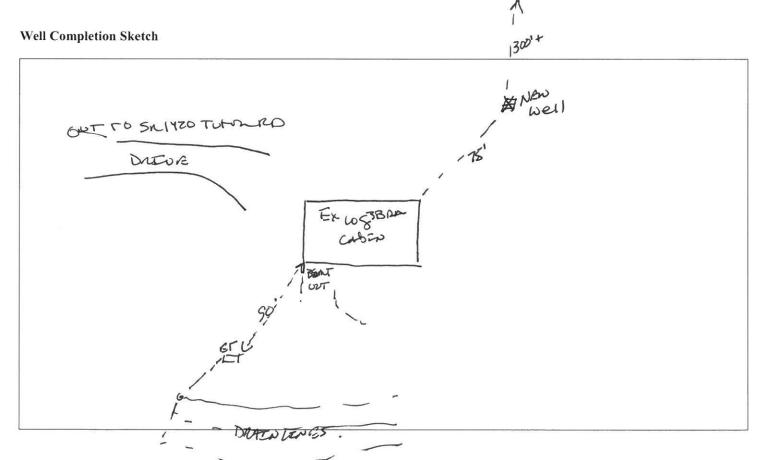

## HARN T DEPARTMENT OF PUBLIC HEALTH RMIT TO CONSTRUCT A DRINKING WATER SUPPLY WELL

| PIN #: <u>0634-07-5873.000</u> Parcel #: <u>050624006601</u> Application #: <u>15-5-35847</u>                                                                                                                                                                                                                                                          | Subdivision: Lot #: 1                                                                                                                                                                                                                            |
|--------------------------------------------------------------------------------------------------------------------------------------------------------------------------------------------------------------------------------------------------------------------------------------------------------------------------------------------------------|--------------------------------------------------------------------------------------------------------------------------------------------------------------------------------------------------------------------------------------------------|
| Applicant Name: <u>Charles &amp; Kathy Moore</u><br>Address: <u>38 Chalybeate RD F.V. N.C. 27526</u>                                                                                                                                                                                                                                                   |                                                                                                                                                                                                                                                  |
| Type of Facility Served by Well: <u>SFD</u>                                                                                                                                                                                                                                                                                                            |                                                                                                                                                                                                                                                  |
| Sewage System: 25% Reduction                                                                                                                                                                                                                                                                                                                           |                                                                                                                                                                                                                                                  |
| Permit Conditions:                                                                                                                                                                                                                                                                                                                                     |                                                                                                                                                                                                                                                  |
| <ul> <li>General Permit Conditions:</li> <li>Drinking water supply well construction must meet 15A NCAC 02C.100 rules</li> <li>The permitted drinking water supply well shall be located in accordance with the</li> <li>ANY ALTERATION of the site of the site (including location of structures and subject this Permit to revocation</li> </ul>     | appurtenance) or modification in use of the well, may                                                                                                                                                                                            |
| Authorized State Agent James C MANhant Date 5-5-                                                                                                                                                                                                                                                                                                       | 15                                                                                                                                                                                                                                               |
| Grouting Inspection Witnessed Date Grouting self-certified by driller GW-1 provided? Yes No                                                                                                                                                                                                                                                            |                                                                                                                                                                                                                                                  |
| See attachment for construction sketch                                                                                                                                                                                                                                                                                                                 |                                                                                                                                                                                                                                                  |
| WELL CERTIFICATE OF COMPLICATION WELL CERTIFICATE OF COMPLICATION Application #: 35847 Well Contractor: Posses Tackson  Applicant Name: Clarge + rafty None Address: Directions to Site:  Use of Well: Date Drilled: Total Depth: Replace Static Water Level: Top of Casing is in. above surface. Yield: Disinfection: Type Amount  Water Zone (depth) | ement Well?       Yes       No         gpm at       ft.         Grout       From 0       To         Material:       Method:       To         Material:       Method:       From         To       Method:       To         From       To       To |
| Inspector: On Hold Date: Release Date:                                                                                                                                                                                                                                                                                                                 |                                                                                                                                                                                                                                                  |
| Remarks:                                                                                                                                                                                                                                                                                                                                               |                                                                                                                                                                                                                                                  |
| Well Head Information Casing Height: 19 (above finished grade) Access Port: Vent St Well ID Tag: Pump ID Tag: Sampling Tap: Sample Taken? Yes No Well Head properly sealed:                                                                                                                                                                            | ack:Backflow Preventer:                                                                                                                                                                                                                          |
| Remarks:                                                                                                                                                                                                                                                                                                                                               |                                                                                                                                                                                                                                                  |
| Authorized State Agent 2 Mmkmf Date 1-15                                                                                                                                                                                                                                                                                                               | 46                                                                                                                                                                                                                                               |
| See Attachment for completion sketch                                                                                                                                                                                                                                                                                                                   |                                                                                                                                                                                                                                                  |