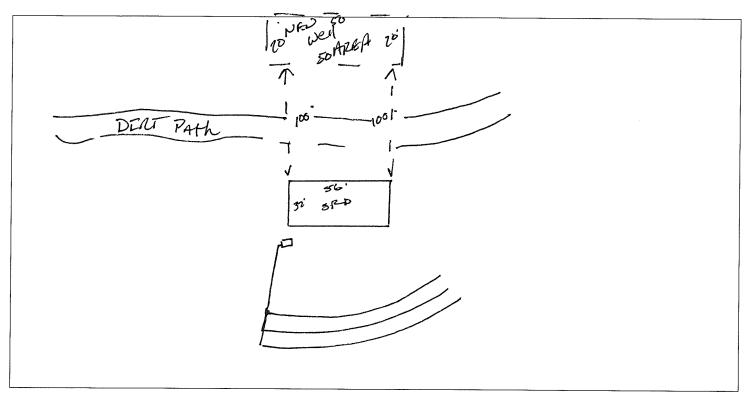

## Well Construction Sketch

## HARNETT DEPARTMENT OF PUBLIC HEALTH PERMIT TO CONSTRUCT A DRINKING WATER SUPPLY WELL

| PIN #: <u>0634-07-5873.000</u> P                                                                           | Parcel #: 050624006601                                 | Application #:                        | 15-5-35847                           | Subdivision:                        | Lot #: <u>1</u>                |
|------------------------------------------------------------------------------------------------------------|--------------------------------------------------------|---------------------------------------|--------------------------------------|-------------------------------------|--------------------------------|
| Applicant Name: <u>Charles &amp;</u><br>Address: <u>38 Chalybeate RD</u>                                   |                                                        |                                       |                                      |                                     |                                |
| Type of Facility Served by V                                                                               | Well: <u>SFD</u>                                       |                                       |                                      |                                     |                                |
| Sewage System: 25% Reduc                                                                                   | ction                                                  |                                       |                                      |                                     |                                |
| Permit Conditions:                                                                                         |                                                        |                                       |                                      |                                     |                                |
| <ul> <li>The permitted drinkin</li> <li>ANY ALTERATION subject this Permit to</li> </ul>                   | revocation                                             | be located in acc<br>cluding location | ordance with th<br>of structures and | l appurtenance) or modifi           | cation in use of the well, may |
| Authorized State Agen                                                                                      | ames C MAN                                             | hant                                  | Date 5-5                             | - 15                                |                                |
| Grouting Inspection With<br>Grouting self-certified b                                                      | essed                                                  | rovided? 🗌 Yes                        | Date                                 |                                     |                                |
| See attachment for construc                                                                                | tion sketch                                            |                                       |                                      |                                     |                                |
|                                                                                                            | WEL                                                    | L CERTIFICA                           | FE OF COMP                           | LETION                              |                                |
| Date: Applicatio                                                                                           | on #: Well Co                                          | ntractor:                             |                                      |                                     |                                |
| Applicant Name:                                                                                            | Date Drilled:<br>Top of Casing is<br>Amount            | Total Depth:<br>in. above s           | Repla<br>urface. Yield               | icement Well? □ Yes<br>: gpm at ft. | 🗌 No                           |
| Water Zone (depth)           From         To           From         To           From         To           | CasingFrom ToDiameter:From ToDiameter:From ToDiameter: | Material:<br>Material:                | _ Thickness:                         | From<br>Material:<br>From           | Method:                        |
| Inspector: C                                                                                               | On Hold Date:                                          | Release Date:                         |                                      |                                     |                                |
| Remarks:<br><u>Well Head Information</u><br>Casing Height: (abo<br>Well ID Tag: F<br>Sample Taken? ] Yes [ | ump ID Tag:                                            | Sampling Tap: _                       |                                      | Stack:<br>Backflow Preventer:       |                                |
| Remarks:                                                                                                   |                                                        |                                       | Data                                 |                                     |                                |
| Authorized State Agent                                                                                     |                                                        |                                       | _ Date                               |                                     |                                |