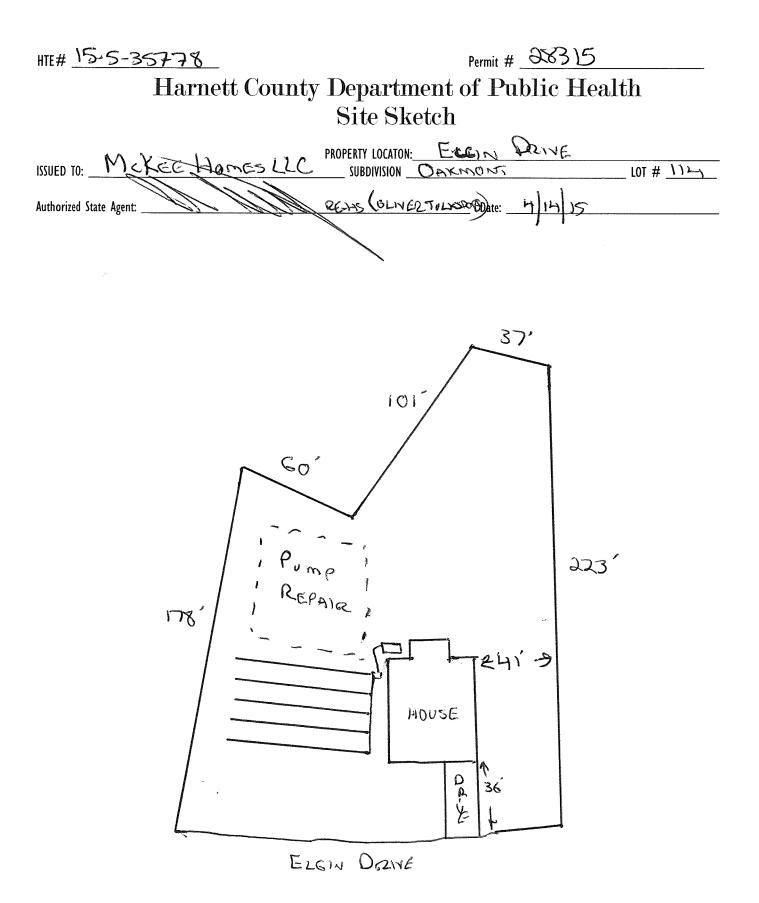

## Harnett County Department of Public Health

HTE# 15-5:357378

28315

Improvement Permit

| A                                                                                                                                                    | building permit cannot be issued v                             |                                       |                                             |                                   |
|------------------------------------------------------------------------------------------------------------------------------------------------------|----------------------------------------------------------------|---------------------------------------|---------------------------------------------|-----------------------------------|
| ISSUED TO: McKEE HOMES                                                                                                                               | LLC PROPERTY LO                                                | CATION: ECON                          | DRIVE                                       | 10T # 1))                         |
| NEW REPAIR FXPANSIC                                                                                                                                  |                                                                | OAKMONT                               | uired prior to Construction Author          | LOT # $$                          |
| NEW REPAIR C (5 4) ANSIC<br>Type of Structure: SED (5 4) ANSIC                                                                                       | ",')<br>                                                       | site improvements requ                |                                             | ization issuance.                 |
| Proposed Wastewater System Type: 2570 KEC                                                                                                            | DUGION SYSTEM                                                  | · · · · · · · · · · · · · · · · · · · |                                             |                                   |
| Projected Daily Flow: <u>480</u> GPD                                                                                                                 |                                                                |                                       |                                             |                                   |
| Number of bedrooms: Y Number of Occur                                                                                                                | pants: <u>X</u> max                                            |                                       |                                             |                                   |
| Basement Yes No                                                                                                                                      |                                                                |                                       | 10 <sup>1</sup> 10 <sup>1</sup> 100         |                                   |
|                                                                                                                                                      | ired based on final location and ele                           |                                       |                                             | ~                                 |
| Type of Water Supply:  Community X Public Permit conditions:                                                                                         | □ Well Distance from well _                                    | <u>100</u> feet                       | Permit valid for:                           | Five years                        |
|                                                                                                                                                      |                                                                |                                       |                                             | 🗆 No expiration                   |
| ind the                                                                                                                                              |                                                                |                                       |                                             |                                   |
| Authorized State Agent::                                                                                                                             | REHS Date:                                                     | 4/14/15                               | SEE ATT                                     | ACHED SITE SKETCH                 |
| The issuance of this permit by the Health Department in no way guarant                                                                               | tees the issuance of other permits. The per                    | nit holder is responsible for chec    | king with appropriate governing bodies in   | meeting their requirements. This  |
| site is subject to revocation if the site plan, plat, or the intended use c<br>the Laws and Rules for Sewage Treatment and Disposal and to condition | hanges. The Improvement Permit shall not b<br>s of this permit | e affected by a change in owner       | ship of the site. This permit is subject to | compliance with the provisions of |
|                                                                                                                                                      | s si una perinti.                                              |                                       |                                             |                                   |
|                                                                                                                                                      | Construction A                                                 | uthorization                          |                                             |                                   |
|                                                                                                                                                      | (Required for Bui                                              | lding Permit)                         |                                             |                                   |
| The construction and installation requirements of Rules .1950, .1952, .19<br>with the attached system layout.                                        |                                                                |                                       | nto this permit and shall be met. Systems   | shall be installed in accordance  |
| ISSUED TO: MCKEE Homes                                                                                                                               | L2C PROPER                                                     | TY LOCATION: <u>Ec</u>                | LIN DRIVE                                   |                                   |
| and last start)                                                                                                                                      | SUBDIVI                                                        | ion Oakma                             | 7710                                        | LOT # 1121                        |
| Facility Type: SFO(5 4'×4 1')                                                                                                                        | 🔄 🕱 New 🗆 Expa                                                 | nsion 🛛 Repair                        |                                             |                                   |
| Basement? □ Yes                                                                                                                                      | ures? 🗆 Yes 🛛 🗶 No 🚬                                           |                                       |                                             |                                   |
| Type of Wastewater System**                                                                                                                          | REDUCTION S                                                    | DYSTEM                                | (Initial) Wastewater Flow: _                | <u>480</u> GPD                    |
| (See note below, if applicable ) Pumer                                                                                                               | 0 25% RED                                                      | (Repair)                              |                                             |                                   |
| Installation Requirements/Conditions                                                                                                                 | Number of trenches G                                           | (F)                                   |                                             |                                   |
| Septic Tank Size <u>1000</u> gallons                                                                                                                 | Exact length of each trench _                                  | 60 feet                               | Trench Spacing: 9<br>Soil Cover: 6          | Feet on Center                    |
| Pump Tank Size gallons                                                                                                                               | Trenches shall be installed on                                 | contour at a                          | Soil Cover: C                               | nches                             |
|                                                                                                                                                      | Maximum Trench Depth of:                                       |                                       | (Maximum soil cover shall r                 |                                   |
|                                                                                                                                                      | (Trench bottoms shall be level                                 |                                       | 36" above the trench bott                   |                                   |

## WATER LINES (INCLUDING IRRIGATION) MUST BE 10FT. FROM ANY PART OF SEPTIC SYSTEM OR REPAIR AREA. NO UTILITIES ALLOWED IN INITIAL OR REPAIR DRAIN FIELD AREA.

\*\*If applicable: / understand the system type specified is different from the type specified on the application. I accept the specifications of this permit.