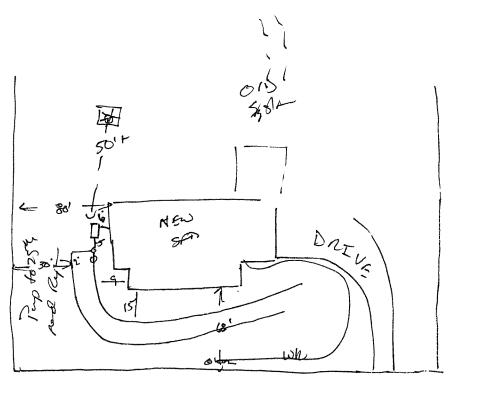

System Installer:

(In accordance with Table V a)

Operation Permit PROPERTY LOCATION: 31542 DID BUILDS CHECK PLS Name: (owner) FRANK GARDNER LOT # SUBDIVISION \_\_\_\_\_ Registration # Basement with plumbing: 
Garage 
Number of Bedrooms

Type of Water Supply: 
Community 
Public 
Well 
Distance from well 
feet

Owner must contact Health Department 6 months prior to expiration for permit renewal.

This system has been installed in compliance with applicable North Carolina General Statutes, Rules for Sewage Treatment and Disposal, and all conditions of the Improvement Permit and Construction Authorization.

System Type: 25% REDUCTION System Type II 6- Types V and VI Systems expire in 5 years.

| 2521  | WE COMPLETIONS    |                                                                                            |                                                                  |                |      |         |                                         |          |
|-------|-------------------|--------------------------------------------------------------------------------------------|------------------------------------------------------------------|----------------|------|---------|-----------------------------------------|----------|
| PEKI  | MIT CONDITIONS:   |                                                                                            |                                                                  |                |      |         |                                         |          |
| l.    | Performance:      | System shall perform in                                                                    | accordance with Rule .1961.                                      |                |      |         |                                         |          |
| 11.   | Monitoring:       | As required by Rule .19                                                                    | 61.                                                              |                |      |         |                                         |          |
| III.  | Maintenance:      | As required by Rule .19                                                                    | 61. Other:                                                       |                |      |         |                                         |          |
|       |                   | Subsurface system operator required? Yes 🗆 No 🗆                                            |                                                                  |                |      |         |                                         |          |
|       |                   | If yes, see attached sheet for additional operation conditions, maintenance and reporting. |                                                                  |                |      |         |                                         |          |
| IV.   | Operation:        |                                                                                            | ,                                                                |                |      |         | *************************************** | _        |
| ٧.    | Other:            |                                                                                            |                                                                  |                |      |         |                                         | <u> </u> |
|       |                   | D-Box 🗆                                                                                    | Pump 🗆                                                           | Alarm 🗆        |      | H20Line | . 🗆                                     | PWR Line |
| Туре  | of system: $\Box$ | Conventional 2 Oth                                                                         | disposal system on the above captioned<br>her <u>25% NATW</u> AT | Septic Tank:   | ,    | -       | Pump Tank:                              | gallons  |
|       | urface            | No. of                                                                                     | exact length                                                     |                | ſ    |         | depth of                                |          |
| Drain | nage Field        | ditches $Z$                                                                                | of each ditch 120                                                | feet ditches . | 3_   | feet    | ditches $\underline{Z}\mathcal{G}$      | inches   |
| Frenc | h Drain Required  | :                                                                                          | Linear feet                                                      |                |      |         |                                         |          |
| Auth  | orized State A    | pent                                                                                       | ¿ Mandon :                                                       | <del></del>    | Date | 7-7     | 30 -15                                  |          |