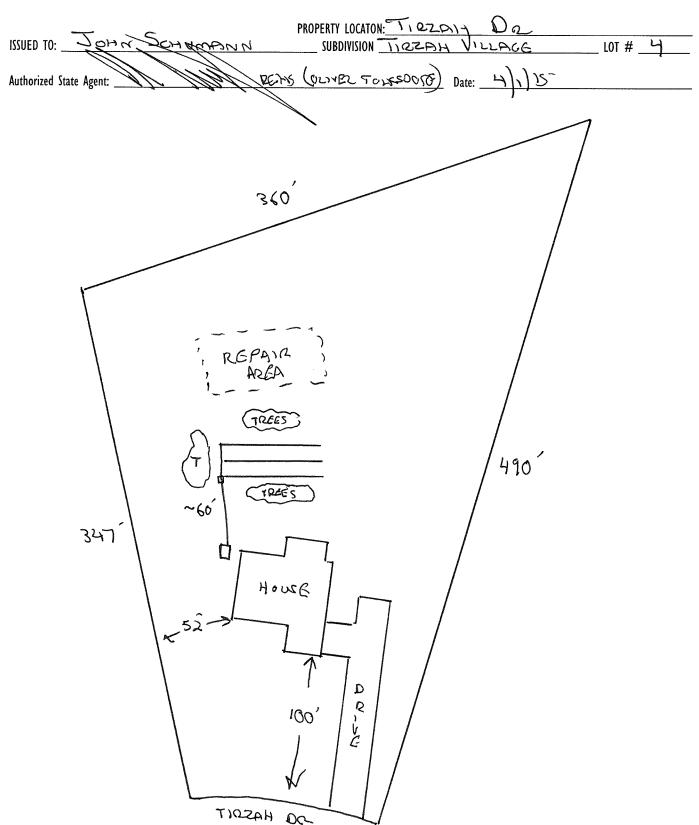

## Harnett County Department of Public Health

28312

**Improvement Permit** 

| A building permit cannot be issued with only an Improvement Permit                                                                                                                                                                                                                                                                                                                                                                                                                                                                                 |                                             |                               |                                            |                                  |
|----------------------------------------------------------------------------------------------------------------------------------------------------------------------------------------------------------------------------------------------------------------------------------------------------------------------------------------------------------------------------------------------------------------------------------------------------------------------------------------------------------------------------------------------------|---------------------------------------------|-------------------------------|--------------------------------------------|----------------------------------|
| ISSUED TO: John Schuman                                                                                                                                                                                                                                                                                                                                                                                                                                                                                                                            | PROPERTY LOCA  SUBDIVISION _                | TION: TIRZA                   | INDREE                                     | LOT # Y                          |
| NEW→□ REPAIR □ _ EXPANSIO                                                                                                                                                                                                                                                                                                                                                                                                                                                                                                                          |                                             |                               | quired prior to Construction Author        |                                  |
| Type of Structure: 580 (75×6)                                                                                                                                                                                                                                                                                                                                                                                                                                                                                                                      |                                             | •                             | •                                          |                                  |
| Proposed Wastewater System Type: 250/0 RGS                                                                                                                                                                                                                                                                                                                                                                                                                                                                                                         | DUOTION DYSTEM                              |                               |                                            |                                  |
| Projected Daily Flow: 360 GPD  Number of bedrooms: 3 Number of Occup                                                                                                                                                                                                                                                                                                                                                                                                                                                                               | nante: G may                                |                               |                                            |                                  |
| Basement $\square$ Yes $\nearrow$ No                                                                                                                                                                                                                                                                                                                                                                                                                                                                                                               | pants:max                                   |                               |                                            |                                  |
| _ ` 🏎                                                                                                                                                                                                                                                                                                                                                                                                                                                                                                                                              | ired based on final location and eleva      | tions of facilities           |                                            |                                  |
| Type of Water Supply:  Community Public Permit conditions:                                                                                                                                                                                                                                                                                                                                                                                                                                                                                         |                                             |                               | Permit valid for:                          | Five years  No expiration        |
|                                                                                                                                                                                                                                                                                                                                                                                                                                                                                                                                                    |                                             | - 3                           |                                            |                                  |
| Authorized State Agent::                                                                                                                                                                                                                                                                                                                                                                                                                                                                                                                           | REHS Date:                                  | ulilis                        | CEF ATT                                    | ACHED SITE SKETCH                |
| The issuance of this permit by the Health Department in no way guarantees the issuance of the permit. The permit holder is responsible for checking with appropriate governing bodies in meeting their requirements. This site is subject to revocation if the site plan, plat, or the intended use changes. The Improvement Permit shall not be affected by a change in ownership of the site. This permit is subject to compliance with the provisions of the Laws and Rules for Sewage Treatment and Disposal and to conditions of this permit. |                                             |                               |                                            |                                  |
|                                                                                                                                                                                                                                                                                                                                                                                                                                                                                                                                                    | Construction Aut                            | thorization                   |                                            |                                  |
|                                                                                                                                                                                                                                                                                                                                                                                                                                                                                                                                                    | (Required for Buildi                        |                               |                                            |                                  |
| The construction and installation requirements of Rules .1950, .1952, .19 with the attached system layout.                                                                                                                                                                                                                                                                                                                                                                                                                                         |                                             |                               | into this permit and shall be met. Systems | shall be installed in accordance |
| ISSUED TO: JOHN SCHUMA                                                                                                                                                                                                                                                                                                                                                                                                                                                                                                                             |                                             |                               | ezala Da                                   |                                  |
| Facility Type: SEO (75 × 62)  New   Expansion   Repair                                                                                                                                                                                                                                                                                                                                                                                                                                                                                             |                                             |                               |                                            |                                  |
|                                                                                                                                                                                                                                                                                                                                                                                                                                                                                                                                                    | rures?  Yes No                              |                               | /1 1 N 144   W1                            | 010                              |
| •                                                                                                                                                                                                                                                                                                                                                                                                                                                                                                                                                  | REDUCTION SY                                | 22/241                        | (Initial) Wastewater Flow:                 | SGO GPD                          |
| (See note below, if applicable )                                                                                                                                                                                                                                                                                                                                                                                                                                                                                                                   | LEDUCTION                                   | _(Repair)                     |                                            |                                  |
| Installation Requirements/Conditions                                                                                                                                                                                                                                                                                                                                                                                                                                                                                                               | Number of trenches 3                        | _(nepair)                     |                                            |                                  |
| Septic Tank Size 1000 gallons                                                                                                                                                                                                                                                                                                                                                                                                                                                                                                                      | Exact length of each trench 5               | o feet                        | Trench Spacing:                            | Feet on Center                   |
| Pump Tank Size gallons                                                                                                                                                                                                                                                                                                                                                                                                                                                                                                                             | Trenches shall be installed on co           |                               | , , , , ,                                  | nches                            |
|                                                                                                                                                                                                                                                                                                                                                                                                                                                                                                                                                    | Maximum Trench Depth of:                    |                               | (Maximum soil cover shall i                |                                  |
|                                                                                                                                                                                                                                                                                                                                                                                                                                                                                                                                                    | (Trench bottoms shall be level to           |                               | 36" above the trench bott                  |                                  |
|                                                                                                                                                                                                                                                                                                                                                                                                                                                                                                                                                    | in all directions)                          |                               |                                            | ,                                |
| Pump Requirements:ft. TDH vs                                                                                                                                                                                                                                                                                                                                                                                                                                                                                                                       |                                             |                               |                                            | inches below pipe                |
|                                                                                                                                                                                                                                                                                                                                                                                                                                                                                                                                                    |                                             |                               | Aggregate Depth:                           |                                  |
| Conditions:                                                                                                                                                                                                                                                                                                                                                                                                                                                                                                                                        |                                             |                               |                                            | inches total                     |
| WITTER LINES AND VINE AND VINE TO A VINE TO                                                                                                                                                                                                                                                                                                                                                                                                                                                                                                        |                                             |                               |                                            |                                  |
| WATER LINES (INCLUDING IRRIGATION) MUST B                                                                                                                                                                                                                                                                                                                                                                                                                                                                                                          |                                             | PTIC SYSTEM OR F              | REPAIR AREA.                               |                                  |
| NO UTILITIES ALLOWED IN INITIAL OR REPAIR D                                                                                                                                                                                                                                                                                                                                                                                                                                                                                                        | KAIN FIELD AKEA.                            |                               |                                            |                                  |
| **If applicable: I understand the system type specified is different from the type specified on the application. I accept the specifications of this permit.                                                                                                                                                                                                                                                                                                                                                                                       |                                             |                               |                                            |                                  |
| Owner/Legal Representative Signature:                                                                                                                                                                                                                                                                                                                                                                                                                                                                                                              |                                             |                               | Date:                                      |                                  |
| This Construction Authorization is subject to representation if the site-plan, plat, or the intended use changes. The Construction Authorization shall not be transferred when there is a change in ownership of the site. This  Construction Authorization is subject to compliance while the provisions of the Laws and Rules for Sewage Treatment and Disposal and to the conditions of this permit.  SEE ATTACHED SITE SKETCH                                                                                                                  |                                             |                               |                                            |                                  |
| Construction Authorization is subject to compliance with the provisions of                                                                                                                                                                                                                                                                                                                                                                                                                                                                         | the Laws and Rules for Sewage Treatment and | Disposal and to the condition | ons of this permit. SEE                    | ATTACHED SITE SKETCH             |
| Australia d State Arents                                                                                                                                                                                                                                                                                                                                                                                                                                                                                                                           | 2008                                        | <b>D</b> .                    | 41.115                                     |                                  |
| Authorized State Agent: Date: 4)1)5  Construction Authorization Expiration Date: 4)20                                                                                                                                                                                                                                                                                                                                                                                                                                                              |                                             |                               |                                            |                                  |
| Construction Authorization Expiration Date: 4/1/30                                                                                                                                                                                                                                                                                                                                                                                                                                                                                                 |                                             |                               |                                            |                                  |

## Harnett County Department of Public Health Site Sketch