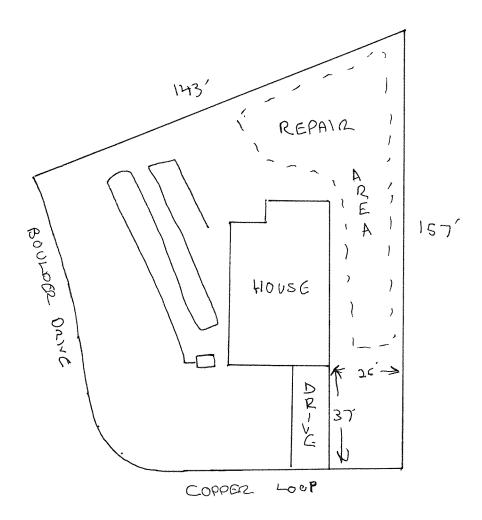

| ISSUED TO: H+1-1 Ords                                                               | SITE HO      | mesllC             | PROPERTY LOCATION:        |          |                             |               |             |
|-------------------------------------------------------------------------------------|--------------|--------------------|---------------------------|----------|-----------------------------|---------------|-------------|
| 1                                                                                   | 2            |                    | SUBDIVISION               | : 500    | nav                         | LOT #         | 120         |
| Facility Type: <u>SFO(63</u><br>Basement? □ Yes ¥ No<br>Type of Wastewater System** | ~36/         | New                | 📮 Expansion 🛛             | Repair   |                             |               | 10          |
| Basement? 🗆 Yes 🛛 🗶 No                                                              | o Basement F | ixtures? 🗇 Yes 🔿   | No No                     | •        |                             |               |             |
| Type of Wastewater System**                                                         | 25%          | ZEDUCTION          | SYSTEM                    |          | (Initial) Wastewater Flow:  | 480           | GPD         |
| (See note below, if applicable                                                      |              | RESUCTION          |                           |          |                             |               |             |
| Installation Requirements/Conditio                                                  |              | Number of trench   | (p)                       |          |                             |               |             |
| Septic Tank Size <u>1000</u>                                                        | _ gallons    | Exact length of ea | ach trench <u>\50</u>     | feet     | Trench Spacing:             | Feet on Cente | r           |
| Pump Tank Size                                                                      | gallons      | Trenches shall be  | installed on contour at a |          | Soil Cover: <u>6-24</u> i   | inches        |             |
|                                                                                     |              | Maximum Trench     | Depth of: <u>\8-36</u>    | _ inches | (Maximum soil cover shall r | not exceed    |             |
|                                                                                     |              | (Trench bottoms s  | hall be level to +/-1/4"  |          | 36" above the trench bott   | tom)          |             |
|                                                                                     |              | in all directions) |                           |          |                             | '             |             |
| Pump Requirements:                                                                  | _ft. TDH vs  | GPM                |                           |          |                             | inches b      | elow pipe   |
|                                                                                     |              |                    |                           |          | Aggregate Depth:            |               | above pipe  |
| Conditions:                                                                         |              |                    |                           |          |                             |               | nches total |

# WATER LINES (INCLUDING IRRIGATION) MUST BE 10FT. FROM ANY PART OF SEPTIC SYSTEM OR REPAIR AREA. NO UTILITIES ALLOWED IN INITIAL OR REPAIR DRAIN FIELD AREA.

| **If applicable: I understand the system type specified is different from the type specified on the application. I accept the specifications of this permit.                                                                |                                           |  |  |  |  |
|-----------------------------------------------------------------------------------------------------------------------------------------------------------------------------------------------------------------------------|-------------------------------------------|--|--|--|--|
| Owner/Legal Representative Signature:                                                                                                                                                                                       | Date:                                     |  |  |  |  |
| This Construction Authorization is subject to revocation if the site plan, plat, or the intended use changes. The Construction Authorization shall not be transferred when there is a change in ownership of the site. This |                                           |  |  |  |  |
| Construction Authorization is subject to peopliance with the provision of the Laws and Rules for Sewage Treatment and Disposal and                                                                                          |                                           |  |  |  |  |
| Authorized State Agent:                                                                                                                                                                                                     | Date: 3/20/15-<br>piration Date: 3/20/15- |  |  |  |  |