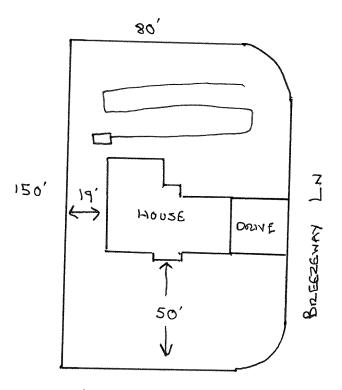

## WATER LINES (INCLUDING IRRIGATION) MUST BE 10FT. FROM ANY PART OF SEPTIC SYSTEM OR REPAIR AREA. NO UTILITIES ALLOWED IN INITIAL OR REPAIR DRAIN FIELD AREA.

Number of trenches

| **If applicable: I understand the system type specified is different from the type specified on the application. I accept the specifications of this permit.                                                                |                                     |  |  |  |  |
|-----------------------------------------------------------------------------------------------------------------------------------------------------------------------------------------------------------------------------|-------------------------------------|--|--|--|--|
| Owner/Legal Representative Signature:                                                                                                                                                                                       | Date:                               |  |  |  |  |
| This Construction Authorization is subject to revocation if the site plan, plat, or the intended use changes. The Construction Authorization shall not be transferred when there is a change in ownership of the site. This |                                     |  |  |  |  |
| Construction Authorization is subject to compliance with the provisions of the Laws and Rules for Sewage Treatment and Disposal a                                                                                           |                                     |  |  |  |  |
| Authorized State Agent:                                                                                                                                                                                                     | Date: 4235<br>Expiration Date: 4220 |  |  |  |  |