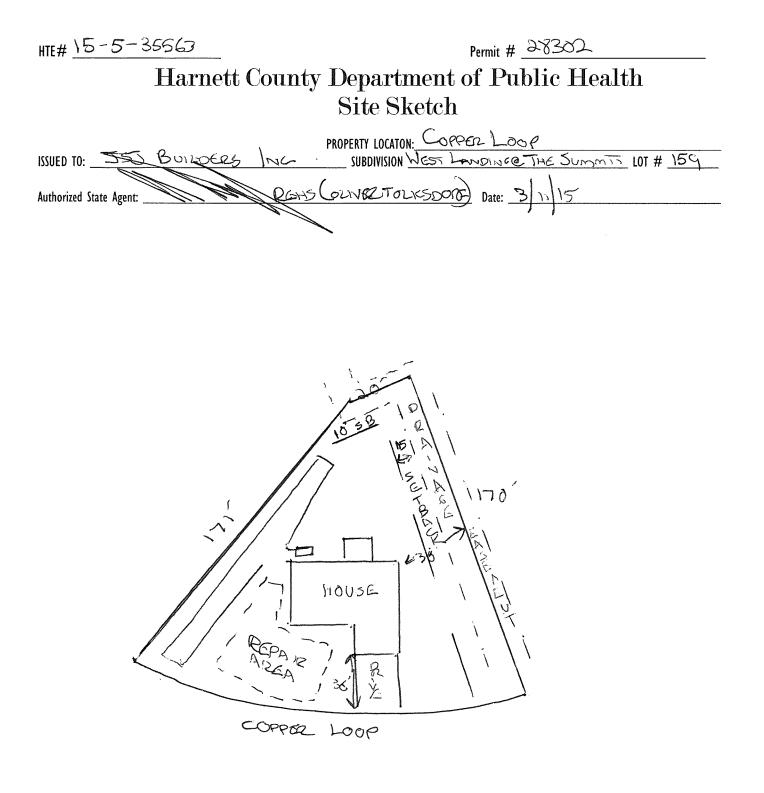

HTE# 15-5-35563

## Harnett County Department of Public Health

28302

\_\_\_\_\_ inches total

## Improvement Permit

|                                                                                                                                        | <u>iniprovenient r</u>                                     | ernnt                   |                                               |                                    |
|----------------------------------------------------------------------------------------------------------------------------------------|------------------------------------------------------------|-------------------------|-----------------------------------------------|------------------------------------|
|                                                                                                                                        | A building permit cannot be issued with on                 | ly an Improvemen        | t Permit                                      |                                    |
|                                                                                                                                        | PROPERTY LOCATION                                          |                         |                                               |                                    |
| ISSUED TO: JSJ BUILOGR                                                                                                                 | INC SUBDIVISION We                                         | ST LAND                 | ING ETHE SUMME                                | T LOT # 159                        |
| NEW 🛛 REPAIR 🗆 EX                                                                                                                      | (PANSION 🗆 Sit                                             | e Improvements re       | quired prior to Construction Autho            | rization Issuance:                 |
| Type of Structure: <u>SFO (55'×4</u>                                                                                                   |                                                            |                         |                                               |                                    |
| Proposed Wastewater System Type: <u>25%</u>                                                                                            | REDUCTION DYSTEM                                           |                         |                                               |                                    |
| Projected Daily Flow: GPD                                                                                                              |                                                            |                         |                                               |                                    |
| Number of bedrooms: Number o                                                                                                           | f Occupants: <u>10</u> max                                 |                         |                                               |                                    |
| Basement 🗆 Yes 🔀 No                                                                                                                    | _                                                          |                         |                                               |                                    |
|                                                                                                                                        | e required based on final location and elevation           |                         |                                               | × /                                |
| Type of Water Supply: 🗆 Community 😹 Pi                                                                                                 | Iblic $\Box$ Well Distance from well <u>10</u>             | <u> </u>                | Permit valid for:                             | Five years                         |
| Permit conditions:                                                                                                                     |                                                            |                         |                                               | No expiration                      |
|                                                                                                                                        | $\mathcal{H}$                                              |                         |                                               |                                    |
|                                                                                                                                        |                                                            | 1. 1.~~                 |                                               |                                    |
| Authorized State Agent::                                                                                                               | Date: 3                                                    | 1 20 12                 |                                               | TACHED SITE SKETCH                 |
| The issuance of this permit by the Health Department in no was<br>site is subject to revocation if the site plan, plat, or the intence |                                                            |                         |                                               |                                    |
| the Laws and Rules for Sewage Treatment and Disposal and to                                                                            | •                                                          | a by a change in oni    | ersnip of the site. This permit is subject to | compliance what the provisions of  |
|                                                                                                                                        |                                                            |                         |                                               |                                    |
|                                                                                                                                        | Construction Author                                        | vization                |                                               |                                    |
|                                                                                                                                        |                                                            |                         |                                               |                                    |
|                                                                                                                                        | (Required for Building                                     | ,                       |                                               |                                    |
| The construction and installation requirements of Rules .1950, .<br>with the attached system layout.                                   | 1952, .1954, .1955, .1956, .1957, .1958. and .1959 are inc | orporated by references | into this permit and shall be met. System:    | s shall be installed in accordance |
| . ,                                                                                                                                    | λ.                                                         | C                       | ï                                             |                                    |
| ISSUED TO: 353 BUILDER                                                                                                                 | SINC PROPERTY LO                                           | CATION: 📿               | PPER LOOP                                     |                                    |
|                                                                                                                                        | SUBDIVISION                                                | WESTL                   | AND NG CITUR SUM                              | m 101 # 159                        |
| Facility Type: SFD (55'×47)                                                                                                            | New D Expansion                                            | 🗆 Repair                |                                               |                                    |
|                                                                                                                                        | int Fixtures?  Yes No                                      |                         |                                               |                                    |
| Type of Wastewater System**                                                                                                            | REQUESTION SUSTEM                                          |                         | (Initial) Wastewater Flow:                    | GOB GPD                            |
|                                                                                                                                        | Nubberron System                                           |                         | (IIIIIai) Wastewater riow.                    |                                    |
| (See note below, if applicable $\Box$ ) Q S $\checkmark$                                                                               | · REDUCTION (R                                             |                         |                                               |                                    |
|                                                                                                                                        |                                                            | epair)                  |                                               |                                    |
| Installation Requirements/Conditions                                                                                                   | Number of trenches                                         | _                       |                                               |                                    |
| Septic Tank Size <u>1250</u> gallons                                                                                                   | Exact length of each trench <u><math>r</math></u>          |                         | Trench Spacing: <u>1</u>                      |                                    |
| Pump Tank Size gallons                                                                                                                 | Trenches shall be installed on conto                       |                         | Soil Cover: <u>G-18</u>                       | inches                             |
|                                                                                                                                        | Maximum Trench Depth of: <u>18-</u> 2                      | 30 inches               | (Maximum soil cover shall                     | not exceed                         |
|                                                                                                                                        | (Trench bottoms shall be level to +                        | /-1/4"                  | 36" above the trench bot                      | tom)                               |
|                                                                                                                                        | in all directions)                                         |                         |                                               |                                    |
| Pump Requirements:ft. TDH vs.                                                                                                          | ,                                                          |                         |                                               | inches below pipe                  |
| · · · · · · · · · · · · · · · · · · ·                                                                                                  |                                                            |                         | Aggregate Depth:                              |                                    |
|                                                                                                                                        |                                                            |                         |                                               |                                    |

## WATER LINES (INCLUDING IRRIGATION) MUST BE 10FT. FROM ANY PART OF SEPTIC SYSTEM OR REPAIR AREA. NO UTILITIES ALLOWED IN INITIAL OR REPAIR DRAIN FIELD AREA.

| **If applicable: I understand the system type specified is different from the type specified on the application. I accept the specifications of this permit.                                                                |                                                           |  |  |  |
|-----------------------------------------------------------------------------------------------------------------------------------------------------------------------------------------------------------------------------|-----------------------------------------------------------|--|--|--|
| Owner/Legal Representative Signature:                                                                                                                                                                                       | Date:                                                     |  |  |  |
| This Construction Authorization is subject to revocation if the site plan, plat, or the intended use changes. The Construction Authorization shall not be transferred when there is a change in ownership of the site. This |                                                           |  |  |  |
| Construction Authorization is subject to compliance with the provision of the Laws and Rules for Sewage Treatment and Disposal and t                                                                                        | o the conditions of this permit. SEE ATTACHED SITE SKETCH |  |  |  |
| Authorized State Agent:                                                                                                                                                                                                     | Date: $3/11/15$<br>iration Date: $3/11/20$                |  |  |  |