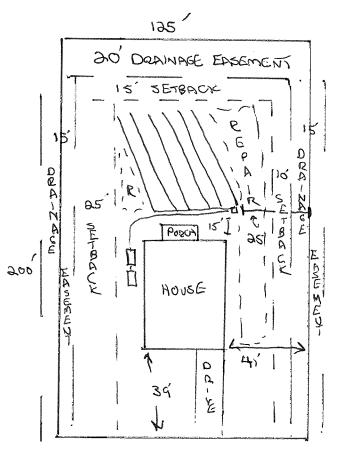

|                                                                                                                                                  | PROPERTY LC                                  | ICATION: WIDGE                   | ON WAY                                       |                                                      |
|--------------------------------------------------------------------------------------------------------------------------------------------------|----------------------------------------------|----------------------------------|----------------------------------------------|------------------------------------------------------|
| ISSUED TO: MEAVER DEVELO                                                                                                                         | PRICITE CO SUBDIVISION                       | THOMAS 1                         |                                              | LOT # <u>12</u>                                      |
| NEW X REPAIR C EXPANSI<br>Type of Structure: 570 (42780)                                                                                         | ON 🗖                                         | Site Improvements req            | uired prior to Construction Author           | rization Issuance:                                   |
| Type of Structure: 5FO (42×60)                                                                                                                   |                                              |                                  |                                              |                                                      |
| Proposed Wastewater System Type: Yume To                                                                                                         | 25% REDUCTION                                |                                  |                                              |                                                      |
| Projected Daily Flow: GPD GPD                                                                                                                    |                                              |                                  |                                              |                                                      |
| Number of bedrooms: Number of Occu                                                                                                               | upants: <u>G</u> max                         |                                  |                                              |                                                      |
| Basement □Yes 🛛 No                                                                                                                               |                                              | -                                |                                              |                                                      |
| Pump Required: Kes 🗆 No 🗆 May be req                                                                                                             | uired based on final location and el         | evations of facilities           |                                              |                                                      |
| Type of Water Supply: 🗆 Community 🛛 Public                                                                                                       | □ Well Distance from well                    | <u>100</u> feet                  | Permit valid for:                            | Five years                                           |
| Permit conditions:                                                                                                                               |                                              |                                  |                                              | 🗆 No expiration                                      |
| <u></u>                                                                                                                                          |                                              |                                  |                                              |                                                      |
|                                                                                                                                                  | REHS Date:                                   | 3/6/15                           | CEE AT                                       |                                                      |
| Authorized State Agent::                                                                                                                         |                                              |                                  | · · · · · · · · · · · · · · · · · · ·        | ACHED SITE SKETCH                                    |
| The issuance of this permit by the Health Department in no way guar<br>site is subject to revocation if the site plan, plat, or the intended use | changes. The Improvement Permit shall not    | be affected by a change in owne  | rship of the site. This permit is subject to | compliance with the provisions of                    |
| the Laws and Rules for Sewage Treatment and Disposal and to conditi                                                                              |                                              | 1 0                              | , , ,                                        | , ,                                                  |
|                                                                                                                                                  |                                              |                                  |                                              |                                                      |
|                                                                                                                                                  | Construction A                               | Authorization                    |                                              |                                                      |
|                                                                                                                                                  |                                              |                                  |                                              |                                                      |
| The construction and installation requirements of Rules .1950, .1952,                                                                            | (Required for Bu                             |                                  | into this permit and shall be met System     | s shall be installed in accordance                   |
| the construction and installation requirements of Kules .1950, .1952, with the attached system layout.                                           | .1754, .1755, .1750, .1757, .1758. aliu .175 | 7 are incorporated by references | into bits permit and shan be met. System     | s shall be instance in accordance                    |
|                                                                                                                                                  |                                              | 11                               |                                              |                                                      |
| ISSUED TO: WEAVER LOF                                                                                                                            | PROPE                                        | RTY LOCATION:                    | DGEON WAX                                    |                                                      |
| ISSUED TO: WEAVEN DEVELOP                                                                                                                        | SUBDIV                                       | ISION ILLOMAS                    | MIDNOR                                       | LOT # <u>\</u> 2                                     |
| Facility Type: SFQ (42×60)                                                                                                                       | 🔀 New 🗆 Exp                                  | ansion 🗆 Repair                  |                                              |                                                      |
| Basement? 🗆 Yes 🔀 No Basement Fi                                                                                                                 | ixtures? 🗆 Yes 🛛 🔀 No                        |                                  |                                              | ~ .                                                  |
| Type of Wastewater System**                                                                                                                      | REDUCTION ST                                 | 057Em                            | (Initial) Wastewater Flow:                   | <u>    '3-60                                    </u> |
| (See note below, if applicable )                                                                                                                 |                                              |                                  |                                              |                                                      |
| LPP                                                                                                                                              |                                              | (Repair)                         |                                              |                                                      |
| Installation Requirements/Conditions                                                                                                             | Number of trenches 6                         | ( 1 )                            | 0                                            |                                                      |
| Septic Tank Size <u>&gt; © © ⑦</u> gallons                                                                                                       | Exact length of each trench                  | 40 feet                          | Trench Spacing:                              | Feet on Center                                       |
| Pump Tank Size $2000$ gallons                                                                                                                    | Trenches shall be installed of               |                                  | Soil Cover: <u>G-8</u>                       | inches                                               |
| Fump fank size <u>LOOO</u> ganons                                                                                                                | Maximum Trench Depth of: _                   |                                  | (Maximum soil cover shall                    |                                                      |
|                                                                                                                                                  | (Trench bottoms shall be leve                |                                  | 36" above the trench bo                      |                                                      |
|                                                                                                                                                  | (                                            | ci LU '/"1/"                     |                                              | lini                                                 |
|                                                                                                                                                  | in all directions)                           |                                  |                                              | inches below sizes                                   |
| Pump Requirements:ft. TDH vs                                                                                                                     | GPM                                          |                                  |                                              | inches below pipe                                    |
|                                                                                                                                                  |                                              |                                  | Aggregate Depth:                             | inches above pipe                                    |
| Conditions:                                                                                                                                      |                                              |                                  | ······································       | inches total                                         |

## WATER LINES (INCLUDING IRRIGATION) MUST BE 10FT. FROM ANY PART OF SEPTIC SYSTEM OR REPAIR AREA. NO UTILITIES ALLOWED IN INITIAL OR REPAIR DRAIN FIELD AREA.

| <u>**If applicable:</u> I understand the system type specified is different in                 | from the type specified on the application. I accept the .                   | specifications of this permit.                   |
|------------------------------------------------------------------------------------------------|------------------------------------------------------------------------------|--------------------------------------------------|
| Owner/Legal Representative Signature:                                                          |                                                                              | Date:                                            |
| This Construction Authorization is subject to revocation if the site plan, plat, or the intend | ed use changes. The Construction Authorization shall not be transferred when | there is a change in ownership of the site. This |
| Construction Authorization is subject to compliance with the previsions of the Laws and Ru     | les for Sewage Treatment and Disposal and to the conditions of this permit.  | SEE ATTACHED SITE SKETCH                         |
| Authorized State Agent:                                                                        | Construction Authorization Expiration Date: 3                                | 20                                               |

WIDGEON WAY