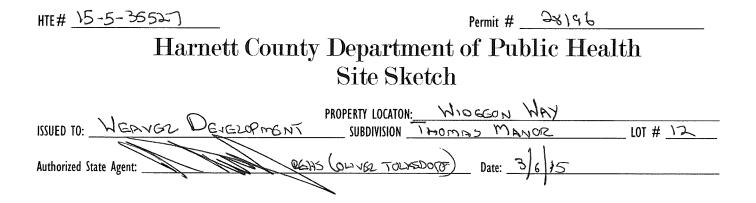

| HTE# 15-5-3555 | 1 |
|----------------|---|
|----------------|---|

## Harnett County Department of Public Health

28196

| Impi | ۲ <b>0</b> ۱ | /en | ner | <u>nt</u> | Per | <u>mit</u> |
|------|--------------|-----|-----|-----------|-----|------------|
|      |              |     |     |           |     |            |

|                                                                                                                                                  | PROPERTY LC                                  | ICATION: WIDGE                   | ON WAY                                       |                                                      |
|--------------------------------------------------------------------------------------------------------------------------------------------------|----------------------------------------------|----------------------------------|----------------------------------------------|------------------------------------------------------|
| ISSUED TO: MEAVER DEVELO                                                                                                                         | PRICITE CO SUBDIVISION                       | THOMAS 1                         |                                              | LOT # <u>12</u>                                      |
| NEW X REPAIR C EXPANSI<br>Type of Structure: 570 (42780)                                                                                         | ON 🗖                                         | Site Improvements req            | uired prior to Construction Author           | rization Issuance:                                   |
| Type of Structure: 5FO (42×60)                                                                                                                   |                                              |                                  |                                              |                                                      |
| Proposed Wastewater System Type: Yume To                                                                                                         | 25% REDUCTION                                |                                  |                                              |                                                      |
| Projected Daily Flow: GPD GPD                                                                                                                    |                                              |                                  |                                              |                                                      |
| Number of bedrooms: Number of Occu                                                                                                               | upants: <u>G</u> max                         |                                  |                                              |                                                      |
| Basement □Yes 🛛 No                                                                                                                               |                                              | -                                |                                              |                                                      |
| Pump Required: Kes 🗆 No 🗆 May be req                                                                                                             | uired based on final location and el         | evations of facilities           |                                              |                                                      |
| Type of Water Supply: 🗆 Community 🛛 Public                                                                                                       | □ Well Distance from well                    | <u>100</u> feet                  | Permit valid for:                            | Five years                                           |
| Permit conditions:                                                                                                                               |                                              |                                  |                                              | 🗆 No expiration                                      |
| <u></u>                                                                                                                                          |                                              |                                  |                                              |                                                      |
|                                                                                                                                                  | REHS Date:                                   | 3/6/15                           | CEE AT                                       |                                                      |
| Authorized State Agent::                                                                                                                         |                                              |                                  | · · · · · · · · · · · · · · · · · · ·        | ACHED SITE SKETCH                                    |
| The issuance of this permit by the Health Department in no way guar<br>site is subject to revocation if the site plan, plat, or the intended use | changes. The Improvement Permit shall not    | be affected by a change in owne  | rship of the site. This permit is subject to | compliance with the provisions of                    |
| the Laws and Rules for Sewage Treatment and Disposal and to conditi                                                                              |                                              | 1 0                              | , , ,                                        | , ,                                                  |
|                                                                                                                                                  |                                              |                                  |                                              |                                                      |
|                                                                                                                                                  | Construction A                               | Authorization                    |                                              |                                                      |
|                                                                                                                                                  |                                              |                                  |                                              |                                                      |
| The construction and installation requirements of Rules .1950, .1952,                                                                            | (Required for Bu                             |                                  | into this permit and shall be met System     | s shall be installed in accordance                   |
| the construction and installation requirements of Kules .1950, .1952, with the attached system layout.                                           | .1754, .1755, .1750, .1757, .1758. aliu .175 | 7 are incorporated by references | into bits permit and shan be met. System     | s shall be instance in accordance                    |
|                                                                                                                                                  |                                              | 11                               |                                              |                                                      |
| ISSUED TO: WEAVER LOF                                                                                                                            | PROPE                                        | RTY LOCATION:                    | DGEON WAX                                    |                                                      |
| ISSUED TO: WEAVEN DEVELOP                                                                                                                        | SUBDIV                                       | ISION ILLOMAS                    | MIDNOR                                       | LOT # <u>\</u> 2                                     |
| Facility Type: SFQ (42×60)                                                                                                                       | 🔀 New 🗆 Exp                                  | ansion 🗆 Repair                  |                                              |                                                      |
| Basement? 🗆 Yes 🔀 No Basement Fi                                                                                                                 | ixtures? 🗆 Yes 🛛 🔀 No                        |                                  |                                              | ~ .                                                  |
| Type of Wastewater System**                                                                                                                      | REDUCTION ST                                 | 057Em                            | (Initial) Wastewater Flow:                   | <u>    '3-60                                    </u> |
| (See note below, if applicable )                                                                                                                 |                                              |                                  |                                              |                                                      |
| LPP                                                                                                                                              |                                              | (Repair)                         |                                              |                                                      |
| Installation Requirements/Conditions                                                                                                             | Number of trenches 6                         | ( 1 )                            | 0                                            |                                                      |
| Septic Tank Size <u>&gt; © © ⑦</u> gallons                                                                                                       | Exact length of each trench                  | 40 feet                          | Trench Spacing:                              | Feet on Center                                       |
| Pump Tank Size $2000$ gallons                                                                                                                    | Trenches shall be installed of               |                                  | Soil Cover: <u>G-8</u>                       | inches                                               |
| Fump fank size <u>LOOO</u> ganons                                                                                                                | Maximum Trench Depth of: _                   |                                  | (Maximum soil cover shall                    |                                                      |
|                                                                                                                                                  | (Trench bottoms shall be leve                |                                  | 36" above the trench bo                      |                                                      |
|                                                                                                                                                  | (                                            | ci LU '/"1/"                     |                                              | lini                                                 |
|                                                                                                                                                  | in all directions)                           |                                  |                                              | inches below sizes                                   |
| Pump Requirements:ft. TDH vs                                                                                                                     | GPM                                          |                                  |                                              | inches below pipe                                    |
|                                                                                                                                                  |                                              |                                  | Aggregate Depth:                             | inches above pipe                                    |
| Conditions:                                                                                                                                      |                                              |                                  | ······································       | inches total                                         |