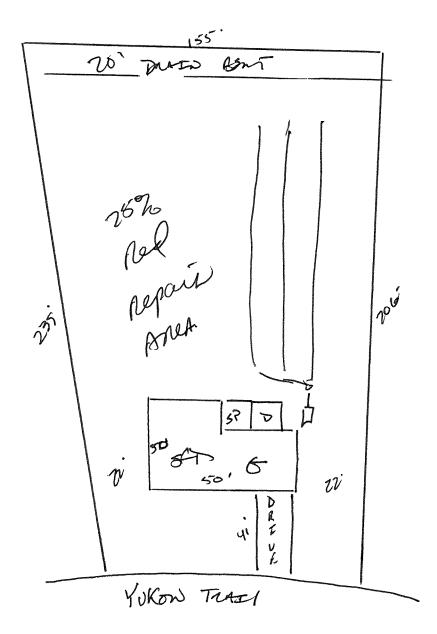

HTE# <u>15-5-35524</u> Harnett County Department of Public Health Site Sketch PROPERTY LOCATON: 51437 Ballon (2)

| ISSUED TO: STANCEL BUILDAS | INC SUBDIVISION Italda PT | LOT # <u>Z7</u> |
|----------------------------|---------------------------|-----------------|
| Authorized State Agent: E  | Manhan Date:              | 3-12-15         |